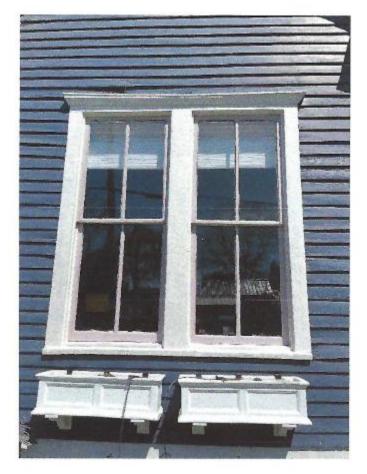

Figure 4 - Applicant Supplied Photo

Figure 5 - Applicant Supplied Photo with New Windows on Porch

Windows 2 & 3 - (existing)

Figure 7 - Applicant Supplied Image

Windows 5&6 (new)

Figure 6 - Applicant Supplied Image

Attached for review are pictures of the front of 1810 Kane showing two of the existing windows as well as the two new windows that were installed on the front porch. As you can see from the pictures, there is no apparent difference between the old and new windows. The new windows are as architecturally correct as possible, and as you can see are both recessed and inset as the existing windows.