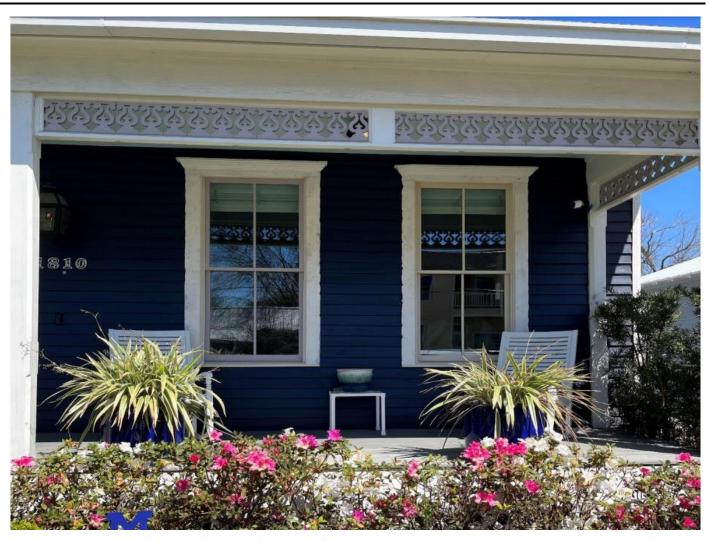

Attached for review are pictures of the front of 1810 Kane showing two of the existing windows as well as the two new windows that were installed on the front porch. As you can see from the pictures, there is no apparent difference between the old and new windows. The new windows are as architecturally correct as possible, and as you can see are both recessed and inset as the existing windows.