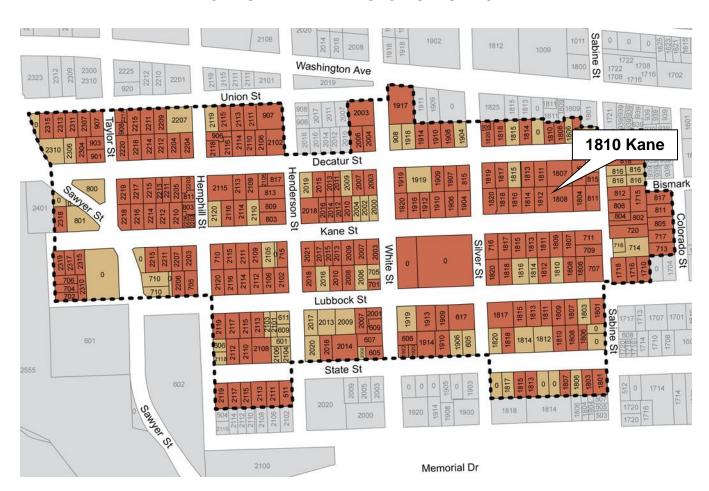

|

The Old Sixth Ward Design Guidelines adopted much of the same language of the City of Houston Code of Ordinances that pertain to historic preservation in Chapter 33. Failure to meet criteria 1, 4, 5, and 9 above is violates the Old Sixth Ward Design Guidelines. Other parts of the Old Sixth Ward Design Guidelines may also be violated by the proposal including Section B.2.a. which states "In general, these criteria require that alterations to historic properties preserve the distinguishing qualities".



#### **PROPERTY LOCATION**

#### OLD SIXTH WARD HISTORIC DISTRICT



#### **Building Classification**



Non-Contributing

Park



Figure 1 - Photo in City Files

# **Photo from a Previous Staff Report**





Figure 2 - Windows in 2015



Figure 3- Windows in 2015

# **CERTIFICATE OF APPROPRIATENESS**



WINDOW WORKSHEET

| and the same of | PERSONAL PROPERTY. | 74.5            | 1 000000 | The second secon | The second control of the second | THE RESERVE OF THE PARTY OF THE | BASE NAME OF TAXABLE PARTY. |
|-----------------|--------------------|-----------------|----------|----------------------------------------------------------------------------------------------------------------------------------------------------------------------------------------------------------------------------------------------------------------------------------------------