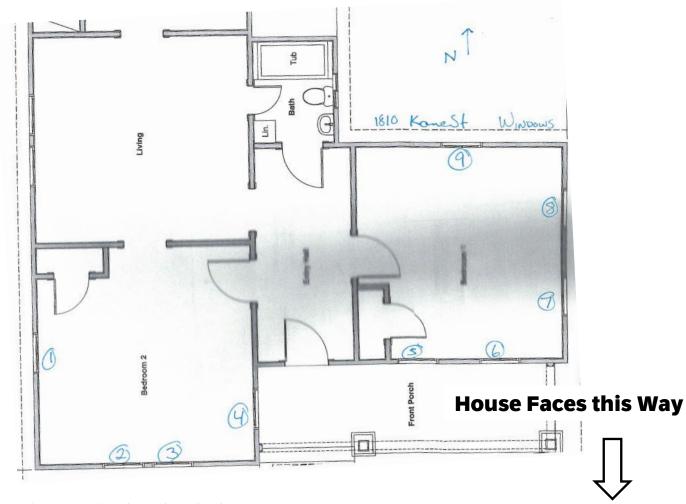

# **PROJECT DETAILS**

Figure 8 - Diagram of Windows to be Replaced

Figure 9 - Spec Sheet for Replacement Windows Proposed

```
ccuTerm Screen Print - Trend SSH
                            10:13:31 AM 29 Mar 2022
                       Purchase Order Inquiry - Orders
                                               Bill Buyer Rcv# CW1948955
   PO #
          Type
                 Vendor # Line From To
                                                                        (Cls
5367476-00*po
                                               9920
                     81077!
                                         1662
                                    0
Ven
                               Printed Comment
    TWD3580
 L Frame Size : 35 3/8 X 80 1/2
 c W-2500 Wood Double Hung, Auralast Pine,
  J Primed Exterior,
    Primed White Interior,
    Brickmould, Standard Sill Nosing, Extended Sill Horns 5
    Inch.
    4 9/16 Jamb, Sill Stop Applied,
    With-Plow White Jambliner, Compression Jambliner & No Tilt
    Latches.
    Chestnut Bronze Hardware,
   Insulated SunResist Annealed Glass, No Protective Film,
    Silver Spacer,
   Argon Filled.
   Primed Wood SDL, 7/8" Bead SDL w/Perm Wood Trad'l. Bead Int
   BAR, NO SCREEN
```

Approximately 7 months ago we ordered and paid for nine, custom, 2 over 2 architecturally correct, Jeld Wen wood frame windows to replace the existing windows. The cost for the 9 windows is approximately \$15,000 (nonrefundable) and installation will cost another \$12,000 or so. The intent is to reuse as much of the exiting trim as reasonably possible. One window is on the west side of the house, five windows are along the front (south side) of the house, one window is on the east side of the house and one window is on north side opening on the back courtyard. Drawing and window plan is attached.