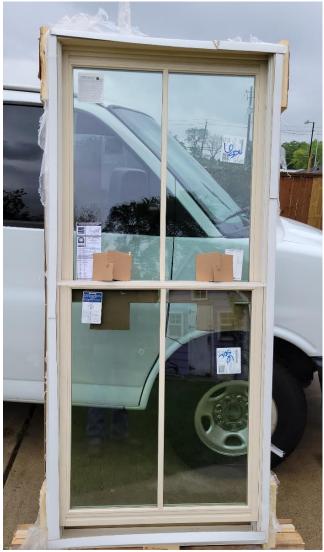

Figure 4 - Applicant Supplied Photo

Figure 5 - Applicant Supplied Photo with New Windows on Porch

Windows 2 & 3 - (existing)

Figure 7 - Applicant Supplied Image

Windows 5&6 (new)

Figure 6 - Applicant Supplied Image

Figure 10 - Spec Sheet for Replacement Windows Proposed Part B

April 21, 2022

Figure 12- Actual Replacement Windows have been Purchased

Figure 11- These Images Provided by Applicant