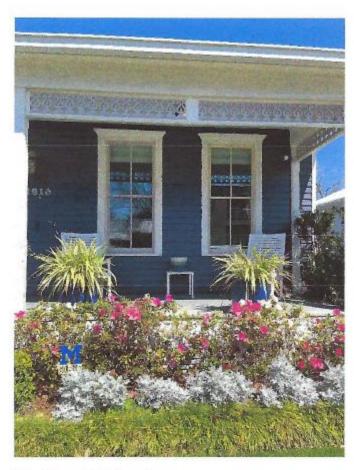

Figure 4 - Applicant Supplied Photo

Figure 5 - Applicant Supplied Photo with New Windows on Porch

Windows 2 & 3 - (existing)

Figure 7 - Applicant Supplied Image

Windows 5&6 (new)

Figure 6 - Applicant Supplied Image

Our contractor began installation of 2 windows on the front porch when someone called 311. An inspector from the city asked that we stop further work until this project is reviewed by the committee. A permit and sign were obtained from the City of Houston on March 21st (attached)

Attached for review are pictures of the front of 1810 Kane showing two of the existing windows as well as the two new windows that were installed on the front porch. As you can see from the pictures, there is no apparent difference between the old and new windows. The new windows are as architecturally correct as possible, and as you can see are both recessed and inset as the existing windows.