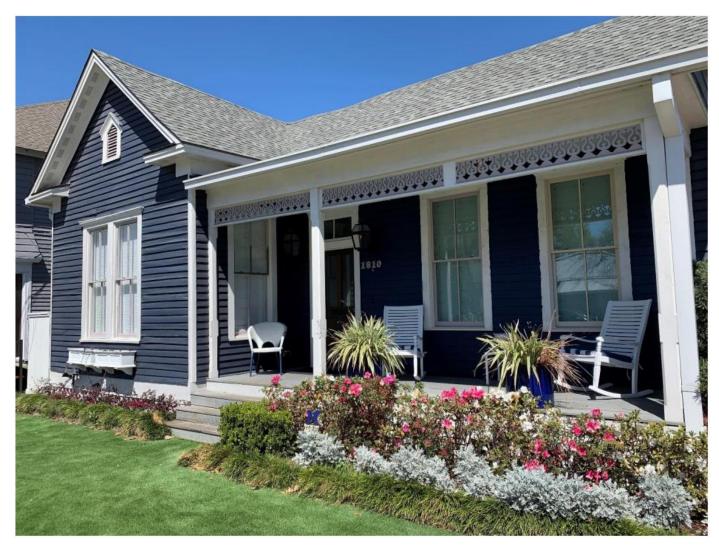

#### **CERTIFICATE OF APPROPRIATENESS**

Application Date: March 21, 2022

Applicant: Charles Swartz, owner

Property: 1810 Kane Street, Lot 6, Block 443, Baker W R SSBB Subdivision. The property includes a 2,050

SF, one-story, wood frame, single-family residence situated on a 5,000 square foot (50' x 100')

interior lot.

Significance: Contributing Folk Victorian style cottage, circa 1890

Proposal: Alteration

 Remove and replace 9 original windows with 9 replacement windows custom made to fit in the same window openings. One of the windows to be replaced is rear facing and not visible from the right of way (ROW).

Attached for review are pictures of the front of 1810 Kane showing two of the existing windows as well as the two new windows that were installed on the front porch. As you can see from the pictures, there is no apparent difference between the old and new windows. The new windows are as architecturally correct as possible, and as you can see are both recessed and inset as the existing windows.