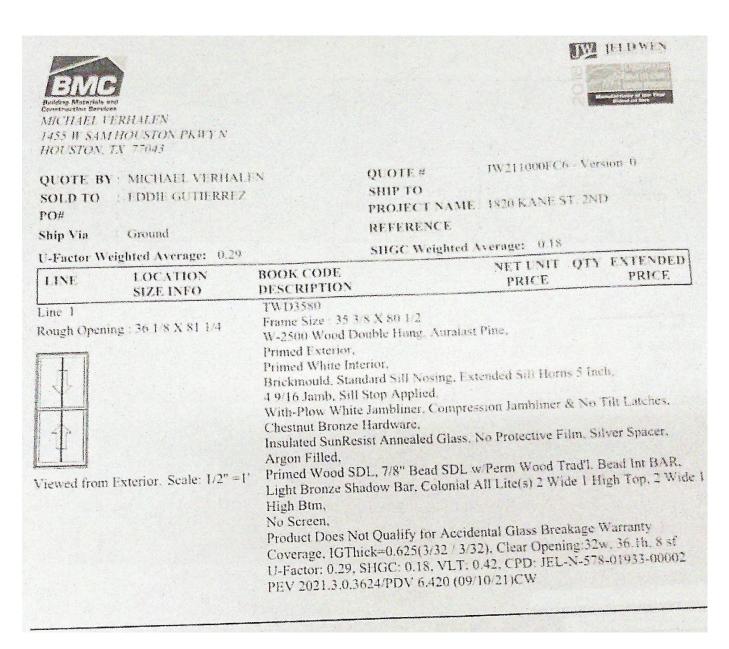

# **PROJECT DETAILS**

Figure 8 - Diagram of Windows to be Replaced

Figure 9 - Spec Sheet for Replacement Windows Proposed

```
ccuTerm Screen Print - Trend SSH
                            10:13:31 AM 29 Mar 2022
                       Purchase Order Inquiry - Orders
                                               Bill Buyer Rcv# CW1948955
   PO #
          Type
                 Vendor # Line From To
                                                                        (Cls
5367476-00*po
                                               9920
                     81077!
                                         1662
                                    0
Ven
                               Printed Comment
    TWD3580
 L Frame Size : 35 3/8 X 80 1/2
 c W-2500 Wood Double Hung, Auralast Pine,
  J Primed Exterior,
    Primed White Interior,
    Brickmould, Standard Sill Nosing, Extended Sill Horns 5
    Inch.
    4 9/16 Jamb, Sill Stop Applied,
    With-Plow White Jambliner, Compression Jambliner & No Tilt
    Latches.
    Chestnut Bronze Hardware,
   Insulated SunResist Annealed Glass, No Protective Film,
    Silver Spacer,
   Argon Filled.
   Primed Wood SDL, 7/8" Bead SDL w/Perm Wood Trad'l. Bead Int
   BAR, NO SCREEN
```

Figure 10 - Spec Sheet for Replacement Windows Proposed Part B

April 21, 2022

Figure 12- Actual Replacement Windows have been Purchased

Figure 11- These Images Provided by Applicant