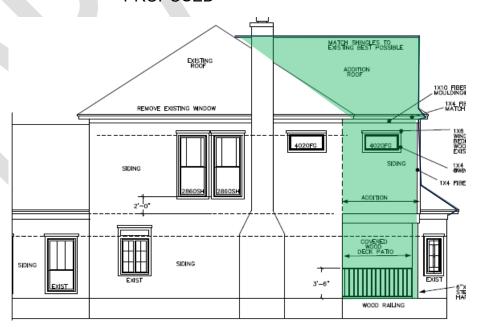

The applicant proposes adding 250 square feet to the second-floor rear portion of the residence for additional living space. The proposed addition is to be cantilevered over a new unconditioned rear-covered patio.

A non-historic rear addition was added to the building in 2015 prior to the establishment of the Heights Design Guidelines measurable standards. The property received an approved COA for the addition at that time. The existing structure is grandfathered into the district.

Proposed second floor plate height: 9'-9"
- Existing house second floor is 9'-9". While the proposed does not meet measurable standards, 9'-9" would match the existing building plate height.