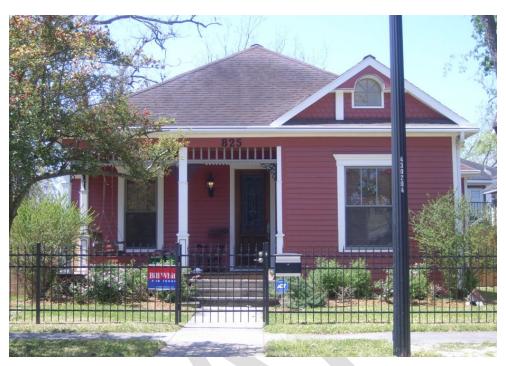

|
|                                 | 9 FT.                                | Maximum second floor plate height                                                                                                                                                               |
|                                 | Proposed finish<br>Proposed first fl | ed floor: 36"<br>loor plate height: 9'-9"                                                                                                                                                       |

Proposed second floor plate height: 9'-9"
- Existing house second floor is 9'-9". While the proposed does not meet measurable standards, 9'-9" would match the existing building plate height.

#### **DISTRICT MAP**



## **INVENTORY PHOTO**



## **CURRENT PHOTOS**



## STAFF SITE VISIT 3/26/2025





April 10, 2025 HPO File No. 2025\_0060









## **HISTORIC DOCUMENTATION**

1950 SANBORN - VOL 7, SHEET 725



## **BLA DATE UNKNOWN**

|                                                     | 11