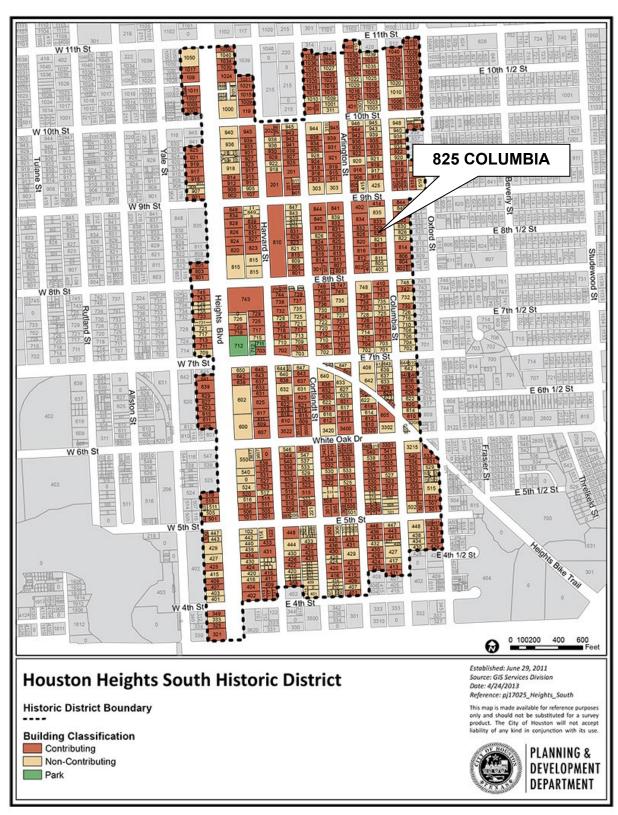

#### **DISTRICT MAP**

#### CERTIFICATE OF APPROPRIATENESS

Application Date: February 28, 2025

Applicant: Matthew Fisher, owner

Property: 825 Columbia, Lot 6, Block 250, Houston Heights Neighborhood

Subdivision. The property includes a historic 3,267 square foot, two-story single-family residence and detached 440 square foot noncontributing

garage situated on a 6,600 square foot (50' x 132') interior lot.

Significance: Contributing Queen Anne style residence, constructed circa 1910, located

in the Houston Heights South Historic District.

Proposal: Alteration – Addition and Rear Porch