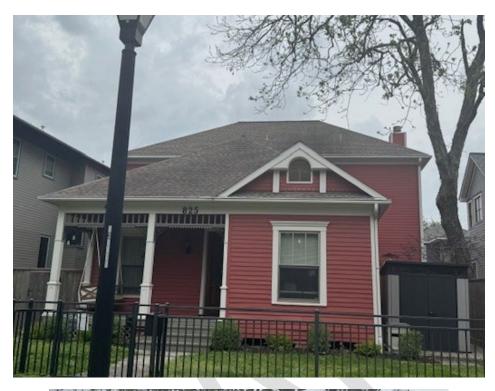

FT.                                | Maximum second floor plate height                                                                                                                                                               |
|                                 | Proposed finish<br>Proposed first fl | ed floor: 36"<br>loor plate height: 9'-9"                                                                                                                                                       |

Proposed second floor plate height: 9'-9"
- Existing house second floor is 9'-9". While the proposed does not meet measurable standards, 9'-9" would match the existing building plate height.

#### **DISTRICT MAP**



## **INVENTORY PHOTO**



## **CURRENT PHOTOS**



## STAFF SITE VISIT 3/26/2025





April 10, 2025 HPO File No. 2025\_0060









## **HISTORIC DOCUMENTATION**

1950 SANBORN - VOL 7, SHEET 725



## **BLA DATE UNKNOWN**

|                                                     | 11