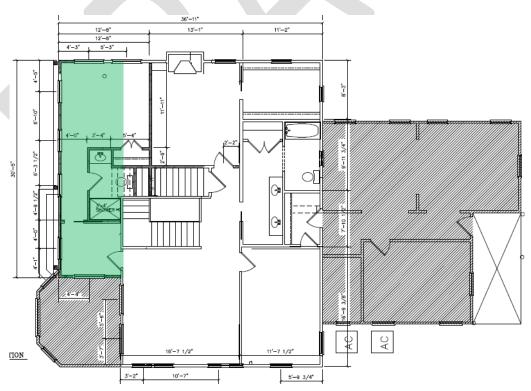

| 220.0.0                                         |                        |                 |       |

#### **BLA 1969**





#### BLA 1977-78





#### SITE PLAN

#### **EXISTING**





#### **ROOFPLAN**

## **EXISTING**





#### FIRST FLOORPLAN

#### **EXISTING**





#### **SECOND FLOORPLAN**

## **EXISTING**





## FRONT ELEVATION (no change)

## **EXISTING**





#### **REAR ELEVATION**

#### **EXISTING**





#### **LEFT ELEVATION**





April 10, 2025 HPO File No. 2025\_0060 825 Columbia Houston Heights South

#### **RIGHT ELEVATION**

## **EXISTING**





April 10, 2025 HPO File No. 2025\_0060 825 Columbia Houston Heights South

### **WINDOW WORKSHEET**

## **CERTIFICATE OF APPROPRIATENESS**



WINDOW WORKSHEET

|                      | EXISTING WINDOW SCHEDULE |         |                               |         |                  |             |             |  |  |  |  |
|----------------------|--------------------------|---------|-------------------------------|---------|------------------|-------------|-------------|--|--|--|--|
| Window Material Lite |                          | Lite