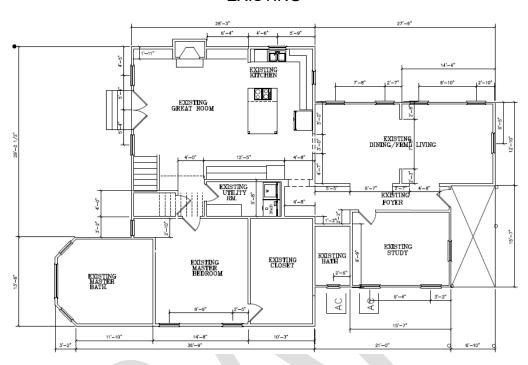

| 220.0.0                                         |                        |                 |       |

#### **BLA 1969**





#### BLA 1977-78





#### SITE PLAN

#### **EXISTING**





#### **ROOFPLAN**

## **EXISTING**





#### FIRST FLOORPLAN

#### **EXISTING**





#### **SECOND FLOORPLAN**

## **EXISTING**





## FRONT ELEVATION (no change)

## **EXISTING**





#### **REAR ELEVATION**

#### **EXISTING**





#### **LEFT ELEVATION**





April 10, 2025 HPO File No. 2025\_0060 825 Columbia Houston Heights South

#### **RIGHT ELEVATION**

## **EXISTING**





April 10, 2025 HPO File No. 2025\_0060 825 Columbia Houston Heights South

### **WINDOW WORKSHEET**

## **CERTIFICATE OF APPROPRIATENESS**



WINDOW WORKSHEET

|                      | EXISTING WINDOW SCHEDULE |         |                               |         |                  |             |             |  |  |  |  |
|----------------------|--------------------------|---------|-------------------------------|---------|------------------|-------------|-------------|--|--|--|--|
| Window M