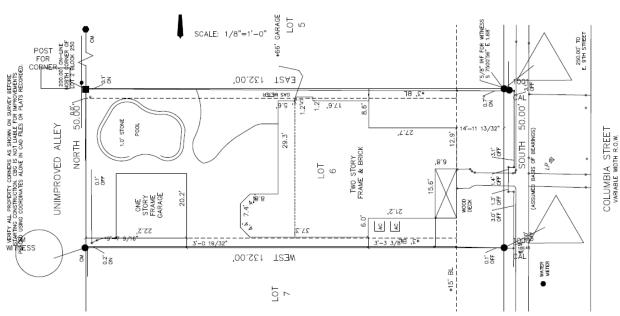

| 220.0.0                                         |                        |                 |       |

#### **BLA 1969**





#### BLA 1977-78





#### SITE PLAN

#### **EXISTING**





#### **ROOFPLAN**

## **EXISTING**





#### FIRST FLOORPLAN

#### **EXISTING**





#### **SECOND FLOORPLAN**

## **EXISTING**





## FRONT ELEVATION (no change)

## **EXISTING**





#### **REAR ELEVATION**

#### **EXISTING**





#### **LEFT ELEVATION**





April 10, 2025 HPO File No. 2025\_0060 825 Columbia Houston Heights South

#### **RIGHT ELEVATION**

## **EXISTING**





April 10, 2025 HPO File No. 2025\_0060 825 Columbia Houston Heights South

### **WINDOW WORKSHEET**

## **CERTIFICATE OF APPROPRIATENESS**



WINDOW WORKSHEET

|                      | EXISTING WINDOW SCHEDULE |         |                               |         |                  |             |             |  |  |  |  |
|----------------------|--------------------------|---------|---------------------------