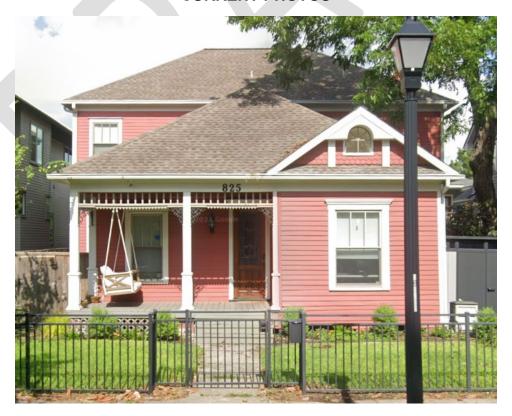

| 9 FT.                                | Maximum second floor plate height                                                                                                                                                               |
|                                 | Proposed finish<br>Proposed first fl | ed floor: 36"<br>loor plate height: 9'-9"                                                                                                                                                       |

Proposed second floor plate height: 9'-9"
- Existing house second floor is 9'-9". While the proposed does not meet measurable standards, 9'-9" would match the existing building plate height.

#### **DISTRICT MAP**



## **INVENTORY PHOTO**



## **CURRENT PHOTOS**



## STAFF SITE VISIT 3/26/2025





April 10, 2025 HPO File No. 2025\_0060









## **HISTORIC DOCUMENTATION**

1950 SANBORN - VOL 7, SHEET 725



## **BLA DATE UNKNOWN**

|                                                     | 11