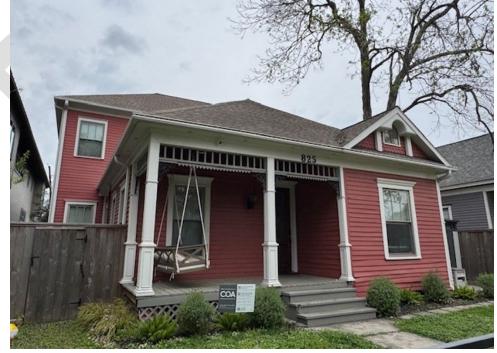

d floor plate height                                                                                                                                                               |
|                                 | Proposed finish<br>Proposed first fl | ed floor: 36"<br>loor plate height: 9'-9"                                                                                                                                                       |

Proposed second floor plate height: 9'-9"
- Existing house second floor is 9'-9". While the proposed does not meet measurable standards, 9'-9" would match the existing building plate height.

#### **DISTRICT MAP**



## **INVENTORY PHOTO**



## **CURRENT PHOTOS**



## STAFF SITE VISIT 3/26/2025





April 10, 2025 HPO File No. 2025\_0060









## **HISTORIC DOCUMENTATION**

1950 SANBORN - VOL 7, SHEET 725



## **BLA DATE UNKNOWN**

|                                                     | 11