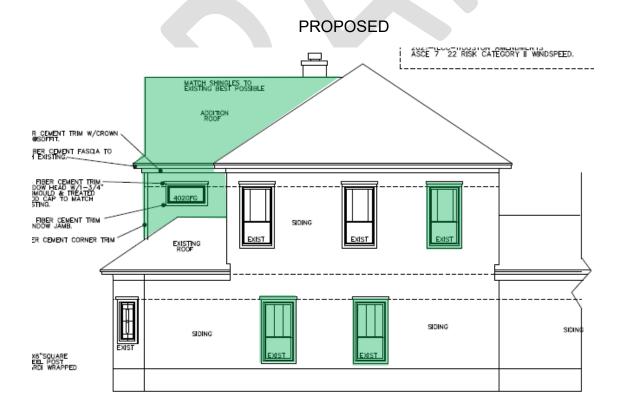

The applicant proposes adding 250 square feet to the second-floor rear portion of the residence for additional living space. The proposed addition is to be cantilevered over a new unconditioned rear-covered patio.

A non-historic rear addition was added to the building in 2015 prior to the establishment of the Heights Design Guidelines measurable standards. The property received an approved COA for the addition at that time. The existing structure is grandfathered into the district.