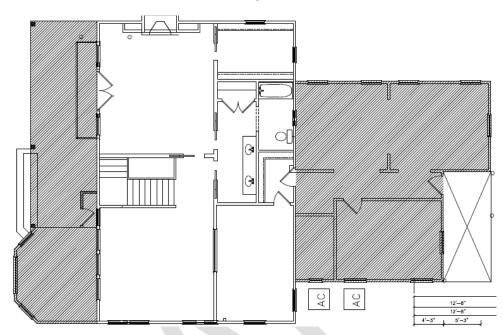

| 220.0.0                                         |                        |                 |       |

#### **BLA 1969**





#### BLA 1977-78





#### SITE PLAN

#### **EXISTING**





#### **ROOFPLAN**

## **EXISTING**





#### FIRST FLOORPLAN

#### **EXISTING**





#### **SECOND FLOORPLAN**

## **EXISTING**





## FRONT ELEVATION (no change)

## **EXISTING**





#### **REAR ELEVATION**

#### **EXISTING**





#### **LEFT ELEVATION**





April 10, 2025 HPO File No. 2025\_0060 825 Columbia Houston Heights South

#### **RIGHT ELEVATION**

## **EXISTING**





April 10, 2025 HPO File No. 2025\_0060 825 Columbia Houston Heights South

### **WINDOW WORKSHEET**

## **CERTIFICATE OF APPROPRIATENESS**



WINDOW WORKSHEET

|                      | EXISTING WINDOW SCHEDULE |         |                               |         |                  |             |             |  |  |  |  |
|----------------------|--------------------------|---------|-------------------------------|---------|------------------|-------------|-------------|--|--|--|--|
| Window Material Lite |                          | Lite