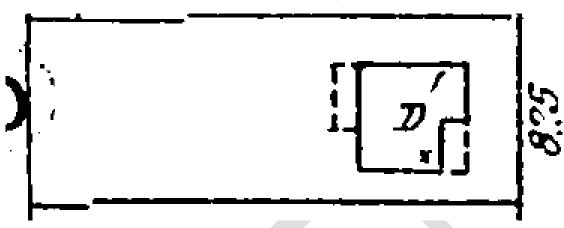

|
|                                 | Proposed finish<br>Proposed first fl | ed floor: 36"<br>loor plate height: 9'-9"                                                                                                                                                       |

Proposed second floor plate height: 9'-9"
- Existing house second floor is 9'-9". While the proposed does not meet measurable standards, 9'-9" would match the existing building plate height.

#### **DISTRICT MAP**



## **INVENTORY PHOTO**



## **CURRENT PHOTOS**



## STAFF SITE VISIT 3/26/2025





April 10, 2025 HPO File No. 2025\_0060









## **HISTORIC DOCUMENTATION**

1950 SANBORN - VOL 7, SHEET 725



## **BLA DATE UNKNOWN**

|                                                     | 11