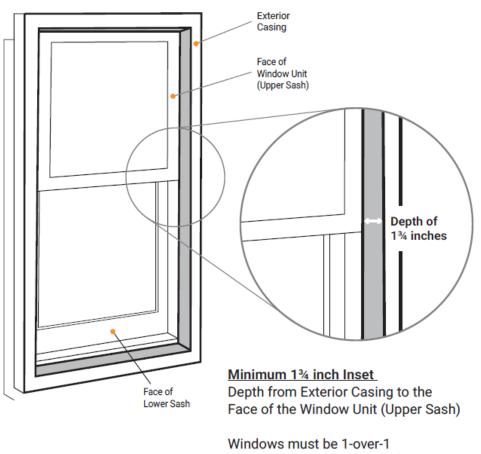

### **WINDOW WORKSHEET**

## **CERTIFICATE OF APPROPRIATENESS**

WINDOW WORKSHEET

|                      | EXISTING WINDOW SCHEDULE |         |                               |         |                  |             |             |  |  |  |  |
|----------------------|--------------------------|---------|-------------------------------|---------|------------------|-------------|-------------|--|--|--|--|
| Window Material Lite |                          | Lite    | Style Dimensions Recessed/Ins |         | Recessed/Inset   | Original/   | Existing to |  |  |  |  |
|                      |                          | Pattern |                               |         |                  | Replacement | Remain      |  |  |  |  |
| Ex. A1               | Wood                     | 1/1     | DH                            | 32 x 66 | Recessed         | Original    | No          |  |  |  |  |
| 201                  | Wood                     | 3       | FG                            | 30x30   | Recessed & Inset | Replacement | No          |  |  |  |  |
| 201                  | Wood                     | 3       | FG                            | 30x30   | Recessed & Inset | Replacement | No          |  |  |  |  |
| 201                  | Wood                     | 3       | FG                            | 30x30   | Recessed & Inset | Replacement | No          |  |  |  |  |
| 207                  | Wood                     | 3/1     | SH                            | 24x60   | Recessed & Inset | Replacement | No          |  |  |  |  |
| 207                  | Wood                     | 3/1     | SH                            | 24x60   | Recessed & Inset | Replacement | No          |  |  |  |  |
| 208                  | Wood                     | 3/1     | SH                            | 36x60   | Recessed & Inset | Replacement | No          |  |  |  |  |
| 208                  | Wood                     | 3/1     | SH                            | 36x60   | Recessed & Inset | Replacement | No          |  |  |  |  |
|                      |                          |         |                               |         |                  |             |             |  |  |  |  |
|                      |                          |         |                               |         |                  |             |             |  |  |  |  |