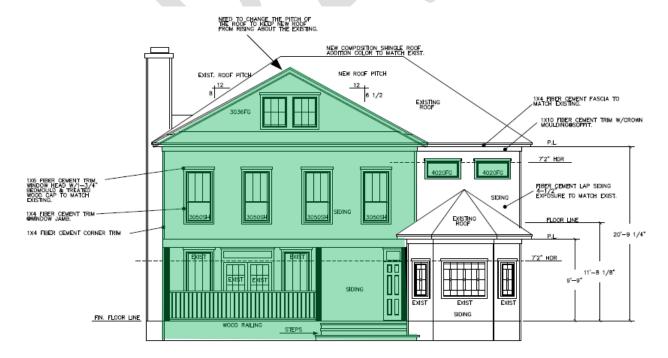

The applicant proposes adding 250 square feet to the second-floor rear portion of the residence for additional living space. The proposed addition is to be cantilevered over a new unconditioned rear-covered patio.

A non-historic rear addition was added to the building in 2015 prior to the establishment of the Heights Design Guidelines measurable standards. The property received an approved COA for the addition at that time. The existing structure is grandfathered into the district.