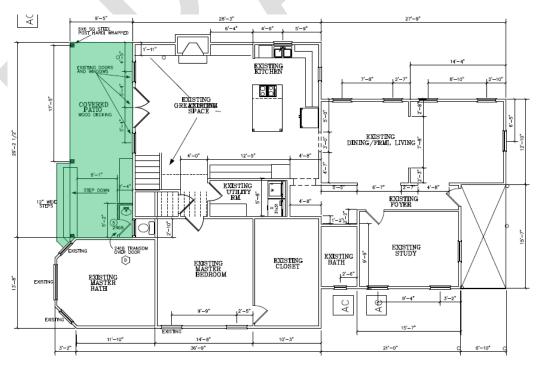

The applicant proposes adding 250 square feet to the second-floor rear portion of the residence for additional living space. The proposed addition is to be cantilevered over a new unconditioned rear-covered patio.

#### FIRST FLOORPLAN

#### **EXISTING**