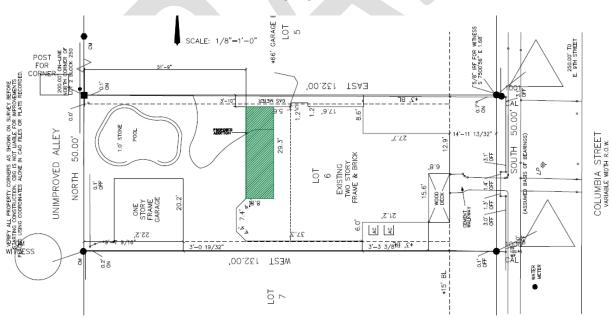

The applicant proposes adding 250 square feet to the second-floor rear portion of the residence for additional living space. The proposed addition is to be cantilevered over a new unconditioned rear-covered patio.

#### SITE PLAN

#### **EXISTING**