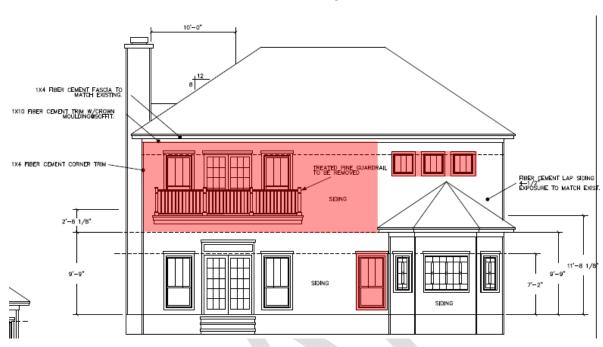

| 220.0.0                                         |                        |                 |       |

#### **BLA 1969**





#### BLA 1977-78





#### SITE PLAN

#### **EXISTING**





#### **ROOFPLAN**

## **EXISTING**





#### FIRST FLOORPLAN

#### **EXISTING**





#### **SECOND FLOORPLAN**

## **EXISTING**





## FRONT ELEVATION (no change)

## **EXISTING**





#### **REAR ELEVATION**

#### **EXISTING**





#### **LEFT ELEVATION**





April 10, 2025 HPO File No. 2025\_0060 825 Columbia Houston Heights South

#### **RIGHT ELEVATION**

## **EXISTING**





April 10, 2025 HPO File No. 2025\_0060 825 Columbia Houston Heights South

### **WINDOW WORKSHEET**

## **CERTIFICATE OF APPROPRIATENESS**



WINDOW WORKSHEET

|                      | EXISTING WINDOW SCHEDULE |         |                               |         |                  |             |             |  |  |  |  |
|----------------------|--------------------------|---------|-------------------------------|---------|------------------|-------------|-------------|--|--|--|--|
| Window Material Lite |                          | Lite    | Style Dimensions Recessed/Ins |         | Recessed/Inset   | Original/   | Existing to |  |  |  |