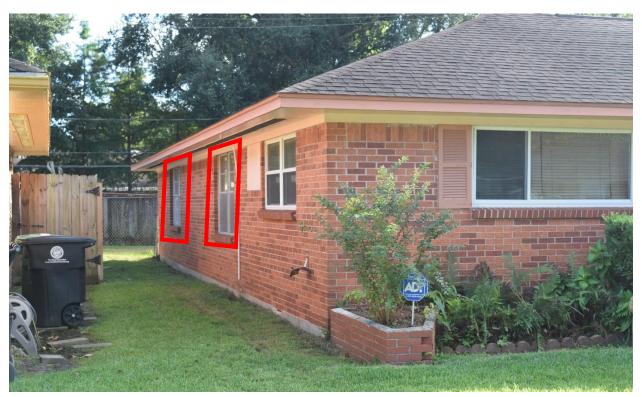

## Current Photo – Left (East) Facade

Two double-set aluminum windows as seen from public R.O.W.

### Current Photo – Left (East) Facade

### Current Photo – Left (East) Facade

Photos Taken By Staff