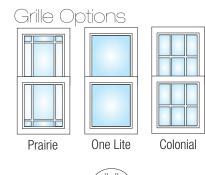

### Other Options

- Series 125 Mill finish single glazed single hung (uses #100 frame).
- Glazing: E66 is a light green tint with most efficient U & SHGC.
- Tempered, Obscure, Bronze or Grey glass.
- 5/8" Grilles, Colonial or Prairie.
- Factory mulled or stacked units and field mull accessories.
- Custom sizes available with or without fin.
- Impact windows for coastal areas see Series Aluminum 1100 and Vinyl 4000.