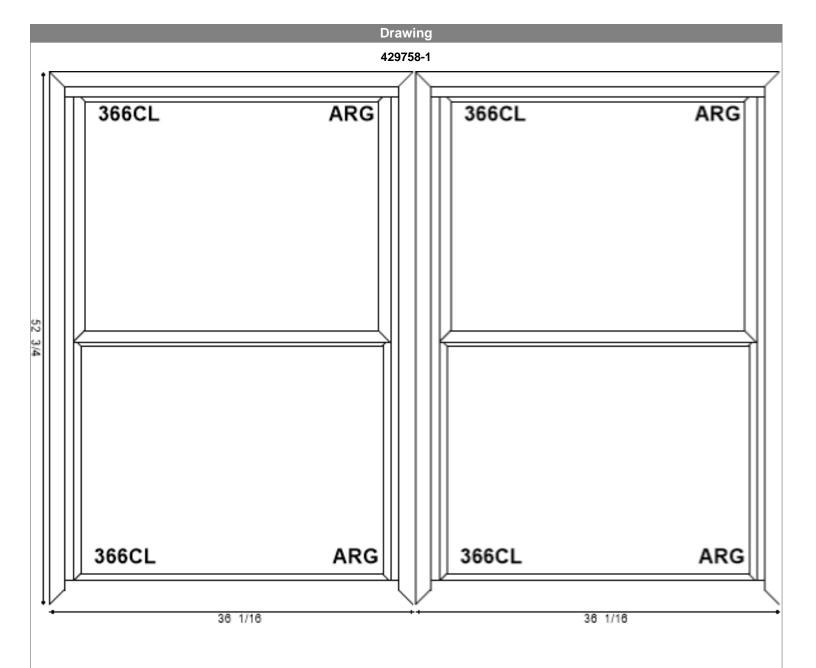

#### SHIPPING INFORMATION

Veronica Jacobs 7610 Wilmerdean Houston, Texas 77061

SHIP VIA:

| O    | RDER ORDER DATE                                          | PO NUMBER            | CUSTOMER I                   | REF             | TERM         |               |
|------|----------------------------------------------------------|----------------------|------------------------------|-----------------|--------------|---------------|
|      | 29758 10/28/2021                                         |                      |                              |                 | 50% DOWN, E  | BAL C.O.D.    |
| ITEM | DESCRIPTION                                              | QTY                  | SIZE                         | PRICE           | TOTAL        |               |
| 1    | 100 CUSTOM OPENING                                       | 2                    | 72 1/4 W X 52 3/4 H          |                 |              |               |
|      | EXACT SIZING, MILL, FACTORY                              | MULL / IN-HOUSE      |                              |                 |              |               |
|      | Office & Reading Room                                    |                      |                              |                 |              | MC. MS MC. MS |
| 1.1  | 100 SINGLE HUNG                                          | 2                    | 36 1/16 W X 52 3/4 H         |                 |              |               |
|      | EXACT SIZING, STANDARD SAS<br>OF SASH), SCREEN SHIPPED L |                      | E / CLEAR, 5/8" THICK IG UNI | IT, ARGON, HALF | SCREEN (SIZE |               |
| 1.2  | 100 SINGLE HUNG                                          | 2                    | 36 1/16 W X 52 3/4 H         |                 |              |               |
|      | EXACT SIZING, STANDARD SAS<br>OF SASH), SCREEN SHIPPED L |                      | E / CLEAR, 5/8" THICK IG UNI | IT, ARGON, HALF | SCREEN (SIZE |               |
| 1.3  | ALUMINUM VERTICAL MULL                                   | 2                    | 1/8 W X 52 3/4 H             |                 |              |               |
|      | MILL                                                     |                      |                              |                 |              |               |
| 2    | 100 SINGLE HUNG                                          | 1                    | 35 3/4 W X 36 1/2 H          |                 |              | 366CL ARG     |
|      | EXACT SIZING, STANDARD SAS                               | SH, MILL, E366 LOW-E | Z / CLEAR, 5/8" THICK IG UNI | IT, ARGON, HALF | SCREEN (SIZE |               |
|      | OF SASH), SCREEN SHIPPED L                               | OOSE                 | ·                            |                 | Υ.           |               |
|      | Closet                                                   |                      |                              |                 |              | JSECL ARG     |
| 3    | 100 CUSTOM OPENING                                       | 1                    | 72 1/4 W X 52 3/4 H          |                 |              |               |
|      | EXACT SIZING, MILL, FACTORY                              | MULL / IN-HOUSE      |                              |                 |              |               |
|      | Bedroom                                                  |                      |                              |                 |              | NC. M         |
| 3.1  | 100 SINGLE HUNG                                          | 1                    | 36 1/16 W X 52 3/4 H         |                 |              |               |
|      | EXACT SIZING, STANDARD SAS<br>OF SASH), SCREEN SHIPPED L |                      | E / CLEAR, 5/8" THICK IG UNI | IT, ARGON, HALF | SCREEN (SIZE |               |
| 3.2  | 100 SINGLE HUNG                                          | 1                    | 36 1/16 W X 52 3/4 H         |                 |              |               |
|      | EXACT SIZING, STANDARD SAS<br>OF SASH), SCREEN SHIPPED L |                      | E / CLEAR, 5/8" THICK IG UNI | IT, ARGON, HALF | SCREEN (SIZE |               |
| 3.3  | ALUMINUM VERTICAL MULL                                   | 1                    | 1/8 W X 52 3/4 H             |                 |              |               |
|      | MILL                                                     |                      |                              |                 |              |               |
| 4    | 100 SINGLE HUNG                                          | 1                    | 35 1/2 W X 36 3/4 H          |                 |              | JSECL APRIL   |
| 1    | EXACT SIZING, STANDARD SAS                               | •                    |                              |                 |              |               |
|      | OF SASH), SCREEN SHIPPED L                               |                      |                              |                 |              |               |
|      | Bedroom                                                  |                      |                              |                 |              |               |

|              | PO NUMBER                                                                                    |                                                                                                                                                                                                                                                             | CUSTOMER F                                                                                                                                                                                                                                                                                                                                                                                          | KEF                                                                                                                                                                                                                                                                                                                                                                                                                                                                                                                                                                                                                                                                                                                                                                                                                                                                                        | TERM                                                                                                                                                                                                                                                                                                                                                                                                                                                                                                                                                                              | 15                                                                                                                                                                                                                                                                                                                                                                                                                                                                                                                                                                                                                                                                                                                                                                                                                                                                                                                                             |
|--------------|----------------------------------------------------------------------------------------------|-------------------------------------------------------------------------------------------------------------------------------------------------------------------------------------------------------------------------------------------------------------|-----------------------------------------------------------------------------------------------------------------------------------------------------------------------------------------------------------------------------------------------------------------------------------------------------------------------------------------------------------------------------------------------------|--------------------------------------------------------------------------------------------------------------------------------------------------------------------------------------------------------------------------------------------------------------------------------------------------------------------------------------------------------------------------------------------------------------------------------------------------------------------------------------------------------------------------------------------------------------------------------------------------------------------------------------------------------------------------------------------------------------------------------------------------------------------------------------------------------------------------------------------------------------------------------------------|-----------------------------------------------------------------------------------------------------------------------------------------------------------------------------------------------------------------------------------------------------------------------------------------------------------------------------------------------------------------------------------------------------------------------------------------------------------------------------------------------------------------------------------------------------------------------------------|------------------------------------------------------------------------------------------------------------------------------------------------------------------------------------------------------------------------------------------------------------------------------------------------------------------------------------------------------------------------------------------------------------------------------------------------------------------------------------------------------------------------------------------------------------------------------------------------------------------------------------------------------------------------------------------------------------------------------------------------------------------------------------------------------------------------------------------------------------------------------------------------------------------------------------------------|
| 28/2021      |                                                                                              |                                                                                                                                                                                                                                                             |                                                                                                                                                                                                                                                                                                                                                                                                     |                                                                                                                                                                                                                                                                                                                                                                                                                                                                                                                                                                                                                                                                                                                                                                                                                                                                                            | 50% DOWN, E                                                                                                                                                                                                                                                                                                                                                                                                                                                                                                                                                                       | BAL C.O.D.                                                                                                                                                                                                                                                                                                                                                                                                                                                                                                                                                                                                                                                                                                                                                                                                                                                                                                                                     |
| DESCRIPTI    | ON                                                                                           | QTY                                                                                                                                                                                                                                                         | SIZE                                                                                                                                                                                                                                                                                                                                                                                                | PRICE                                                                                                                                                                                                                                                                                                                                                                                                                                                                                                                                                                                                                                                                                                                                                                                                                                                                                      | TOTAL                                                                                                                                                                                                                                                                                                                                                                                                                                                                                                                                                                             |                                                                                                                                                                                                                                                                                                                                                                                                                                                                                                                                                                                                                                                                                                                                                                                                                                                                                                                                                |
| NG           |                                                                                              | 1                                                                                                                                                                                                                                                           | 23 3/4 W X 36 3/4 H                                                                                                                                                                                                                                                                                                                                                                                 |                                                                                                                                                                                                                                                                                                                                                                                                                                                                                                                                                                                                                                                                                                                                                                                                                                                                                            |                                                                                                                                                                                                                                                                                                                                                                                                                                                                                                                                                                                   | Taka MC                                                                                                                                                                                                                                                                                                                                                                                                                                                                                                                                                                                                                                                                                                                                                                                                                                                                                                                                        |
|              |                                                                                              | LOW-E                                                                                                                                                                                                                                                       | E / CLEAR, 5/8" THICK IG UNI                                                                                                                                                                                                                                                                                                                                                                        | T, ARGON, HALF                                                                                                                                                                                                                                                                                                                                                                                                                                                                                                                                                                                                                                                                                                                                                                                                                                                                             | SCREEN (SIZE                                                                                                                                                                                                                                                                                                                                                                                                                                                                                                                                                                      |                                                                                                                                                                                                                                                                                                                                                                                                                                                                                                                                                                                                                                                                                                                                                                                                                                                                                                                                                |
|              |                                                                                              |                                                                                                                                                                                                                                                             |                                                                                                                                                                                                                                                                                                                                                                                                     |                                                                                                                                                                                                                                                                                                                                                                                                                                                                                                                                                                                                                                                                                                                                                                                                                                                                                            |                                                                                                                                                                                                                                                                                                                                                                                                                                                                                                                                                                                   |                                                                                                                                                                                                                                                                                                                                                                                                                                                                                                                                                                                                                                                                                                                                                                                                                                                                                                                                                |
| NG           |                                                                                              | 1                                                                                                                                                                                                                                                           | 35 3/4 W X 36 1/2 H                                                                                                                                                                                                                                                                                                                                                                                 |                                                                                                                                                                                                                                                                                                                                                                                                                                                                                                                                                                                                                                                                                                                                                                                                                                                                                            |                                                                                                                                                                                                                                                                                                                                                                                                                                                                                                                                                                                   | 366CL ARG                                                                                                                                                                                                                                                                                                                                                                                                                                                                                                                                                                                                                                                                                                                                                                                                                                                                                                                                      |
|              |                                                                                              |                                                                                                                                                                                                                                                             |                                                                                                                                                                                                                                                                                                                                                                                                     | T, TEMPERED GL                                                                                                                                                                                                                                                                                                                                                                                                                                                                                                                                                                                                                                                                                                                                                                                                                                                                             | ASS - FULL                                                                                                                                                                                                                                                                                                                                                                                                                                                                                                                                                                        | TM ARG                                                                                                                                                                                                                                                                                                                                                                                                                                                                                                                                                                                                                                                                                                                                                                                                                                                                                                                                         |
|              |                                                                                              |                                                                                                                                                                                                                                                             |                                                                                                                                                                                                                                                                                                                                                                                                     |                                                                                                                                                                                                                                                                                                                                                                                                                                                                                                                                                                                                                                                                                                                                                                                                                                                                                            |                                                                                                                                                                                                                                                                                                                                                                                                                                                                                                                                                                                   | J46CL ARG                                                                                                                                                                                                                                                                                                                                                                                                                                                                                                                                                                                                                                                                                                                                                                                                                                                                                                                                      |
| NG           |                                                                                              | 1                                                                                                                                                                                                                                                           | 32 W X 53 1/2 H                                                                                                                                                                                                                                                                                                                                                                                     |                                                                                                                                                                                                                                                                                                                                                                                                                                                                                                                                                                                                                                                                                                                                                                                                                                                                                            |                                                                                                                                                                                                                                                                                                                                                                                                                                                                                                                                                                                   | 304CL 4403                                                                                                                                                                                                                                                                                                                                                                                                                                                                                                                                                                                                                                                                                                                                                                                                                                                                                                                                     |
|              |                                                                                              | LOW-E                                                                                                                                                                                                                                                       | E / CLEAR, 5/8" THICK IG UNI                                                                                                                                                                                                                                                                                                                                                                        | T, ARGON, HALF                                                                                                                                                                                                                                                                                                                                                                                                                                                                                                                                                                                                                                                                                                                                                                                                                                                                             | SCREEN (SIZE                                                                                                                                                                                                                                                                                                                                                                                                                                                                                                                                                                      |                                                                                                                                                                                                                                                                                                                                                                                                                                                                                                                                                                                                                                                                                                                                                                                                                                                                                                                                                |
|              |                                                                                              |                                                                                                                                                                                                                                                             |                                                                                                                                                                                                                                                                                                                                                                                                     |                                                                                                                                                                                                                                                                                                                                                                                                                                                                                                                                                                                                                                                                                                                                                                                                                                                                                            |                                                                                                                                                                                                                                                                                                                                                                                                                                                                                                                                                                                   | MHOL ARG                                                                                                                                                                                                                                                                                                                                                                                                                                                                                                                                                                                                                                                                                                                                                                                                                                                                                                                                       |
| NG           |                                                                                              | 1                                                                                                                                                                                                                                                           | 48 W X 36 H                                                                                                                                                                                                                                                                                                                                                                                         |                                                                                                                                                                                                                                                                                                                                                                                                                                                                                                                                                                                                                                                                                                                                                                                                                                                                                            |                                                                                                                                                                                                                                                                                                                                                                                                                                                                                                                                                                                   | MICL ARG                                                                                                                                                                                                                                                                                                                                                                                                                                                                                                                                                                                                                                                                                                                                                                                                                                                                                                                                       |
|              |                                                                                              | LOW-E                                                                                                                                                                                                                                                       | E / CLEAR, 5/8" THICK IG UNI                                                                                                                                                                                                                                                                                                                                                                        | T, ARGON, HALF                                                                                                                                                                                                                                                                                                                                                                                                                                                                                                                                                                                                                                                                                                                                                                                                                                                                             | SCREEN (SIZE                                                                                                                                                                                                                                                                                                                                                                                                                                                                                                                                                                      |                                                                                                                                                                                                                                                                                                                                                                                                                                                                                                                                                                                                                                                                                                                                                                                                                                                                                                                                                |
|              |                                                                                              |                                                                                                                                                                                                                                                             |                                                                                                                                                                                                                                                                                                                                                                                                     |                                                                                                                                                                                                                                                                                                                                                                                                                                                                                                                                                                                                                                                                                                                                                                                                                                                                                            |                                                                                                                                                                                                                                                                                                                                                                                                                                                                                                                                                                                   |                                                                                                                                                                                                                                                                                                                                                                                                                                                                                                                                                                                                                                                                                                                                                                                                                                                                                                                                                |
|              | TOTALS:                                                                                      | 9                                                                                                                                                                                                                                                           | SUB                                                                                                                                                                                                                                                                                                                                                                                                 | TOTAL:                                                                                                                                                                                                                                                                                                                                                                                                                                                                                                                                                                                                                                                                                                                                                                                                                                                                                     |                                                                                                                                                                                                                                                                                                                                                                                                                                                                                                                                                                                   |                                                                                                                                                                                                                                                                                                                                                                                                                                                                                                                                                                                                                                                                                                                                                                                                                                                                                                                                                |
|              |                                                                                              | -                                                                                                                                                                                                                                                           | TAX 1                                                                                                                                                                                                                                                                                                                                                                                               | 8.25%:                                                                                                                                                                                                                                                                                                                                                                                                                                                                                                                                                                                                                                                                                                                                                                                                                                                                                     |                                                                                                                                                                                                                                                                                                                                                                                                                                                                                                                                                                                   |                                                                                                                                                                                                                                                                                                                                                                                                                                                                                                                                                                                                                                                                                                                                                                                                                                                                                                                                                |
|              |                                                                                              |                                                                                                                                                                                                                                                             |                                                                                                                                                                                                                                                                                                                                                                                                     | TOTAL:                                                                                                                                                                                                                                                                                                                                                                                                                                                                                                                                                                                                                                                                                                                                                                                                                                                                                     |                                                                                                                                                                                                                                                                                                                                                                                                                                                                                                                                                                                   |                                                                                                                                                                                                                                                                                                                                                                                                                                                                                                                                                                                                                                                                                                                                                                                                                                                                                                                                                |
| י<br>קי<br>ג | DESCRIPTI<br>ING<br>STANDARE<br>EEN SHIPP<br>ING<br>STANDARE<br>EEN SHIPP<br>ING<br>STANDARE | DESCRIPTION<br>ING<br>STANDARD SASH, MILL, E366<br>REEN SHIPPED LOOSE<br>ING<br>STANDARD SASH, MILL, E366<br>HALF SCREEN (SIZE OF SASH)<br>ING<br>STANDARD SASH, MILL, E366<br>REEN SHIPPED LOOSE<br>ING<br>STANDARD SASH, MILL, E366<br>REEN SHIPPED LOOSE | DESCRIPTION QTY   ING 1   STANDARD SASH, MILL, E366 LOW-E   ING 1   STANDARD SASH, MILL, E366 LOW-E   ING 1   STANDARD SASH, MILL, E366 LOW-E   HALF SCREEN (SIZE OF SASH), SCREE   ING 1   STANDARD SASH, MILL, E366 LOW-E   ING 1   STANDARD SASH, MILL, E366 LOW-E | DESCRIPTION QTY SIZE   ING 1 23 3/4 W X 36 3/4 H   STANDARD SASH, MILL, E366 LOW-E / CLEAR, 5/8" THICK IG UNITALEN SHIPPED LOOSE 1 35 3/4 W X 36 1/2 H   ING 1 35 3/4 W X 36 1/2 H   STANDARD SASH, MILL, E366 LOW-E / CLEAR, 5/8" THICK IG UNITHALF SCREEN (SIZE OF SASH), SCREEN SHIPPED LOOSE 1 32 W X 53 1/2 H   ING 1 32 W X 53 1/2 H   STANDARD SASH, MILL, E366 LOW-E / CLEAR, 5/8" THICK IG UNITED LOOSE   ING 1 48 W X 36 H   STANDARD SASH, MILL, E366 LOW-E / CLEAR, 5/8" THICK IG UNITED LOOSE   ING 1 48 W X 36 H   STANDARD SASH, MILL, E366 LOW-E / CLEAR, 5/8" THICK IG UNITED LOOSE 1   ING 1 48 W X 36 H   STANDARD SASH, MILL, E366 LOW-E / CLEAR, 5/8" THICK IG UNITED LOOSE 1   ING 1 48 W X 36 H   STANDARD SASH, MILL, E366 LOW-E / CLEAR, 5/8" THICK IG UNITED LOOSE 1   ING 1 48 W X 36 H   STANDARD SASH, MILL, E366 LOW-E / CLEAR, 5/8" THICK IG UNITED LOOSE 1 | DESCRIPTIONQTYSIZEPRICEING1233/4 W X 363/4 HSTANDARD SASH, MILL, E366 LOW-E / CLEAR, 5/8" THICK IG UNIT, ARGON, HALF<br>REEN SHIPPED LOOSE1353/4 W X 361/2 HING1353/4 W X 361/2 HSTANDARD SASH, MILL, E366 LOW-E / CLEAR, 5/8" THICK IG UNIT, TEMPERED GL<br>HALF SCREEN (SIZE OF SASH), SCREEN SHIPPED LOOSE132 W X 531/2 HING132 W X 531/2 HSTANDARD SASH, MILL, E366 LOW-E / CLEAR, 5/8" THICK IG UNIT, ARGON, HALF<br>REEN SHIPPED LOOSE148 W X 36 HING148 W X 36 HSTANDARD SASH, MILL, E366 LOW-E / CLEAR, 5/8" THICK IG UNIT, ARGON, HALF<br>REEN SHIPPED LOOSE148 W X 36 H | DESCRIPTION QTY SIZE PRICE TOTAL   ING 1 23 3/4 W X 36 3/4 H   STANDARD SASH, MILL, E366 LOW-E / CLEAR, 5/8" THICK IG UNIT, ARGON, HALF SCREEN (SIZE   ING 1 35 3/4 W X 36 1/2 H   STANDARD SASH, MILL, E366 LOW-E / CLEAR, 5/8" THICK IG UNIT, TEMPERED GLASS - FULL   HALF SCREEN (SIZE OF SASH), SCREEN SHIPPED LOOSE   JNG 1 32 W X 53 1/2 H   STANDARD SASH, MILL, E366 LOW-E / CLEAR, 5/8" THICK IG UNIT, ARGON, HALF SCREEN (SIZE   JNG 1 32 W X 53 1/2 H   STANDARD SASH, MILL, E366 LOW-E / CLEAR, 5/8" THICK IG UNIT, ARGON, HALF SCREEN (SIZE   ING 1 48 W X 36 H   STANDARD SASH, MILL, E366 LOW-E / CLEAR, 5/8" THICK IG UNIT, ARGON, HALF SCREEN (SIZE   ING 1 48 W X 36 H   STANDARD SASH, MILL, E366 LOW-E / CLEAR, 5/8" THICK IG UNIT, ARGON, HALF SCREEN (SIZE   REEN SHIPPED LOOSE 1 48 W X 36 H   STANDARD SASH, MILL, E366 LOW-E / CLEAR, 5/8" THICK IG UNIT, ARGON, HALF SCREEN (SIZE   REEN SHIPPED LOOSE 1 48 W X 36 H |