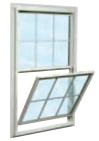

Proposal: Alteration: Replace Windows

- Existing original windows have a range of issues, from cracked glass panes, inoperable, dented, window frames out of alignment
- Replace all remaining existing windows with aluminum, mill finish, single-hung, 1-over-1 windows
- There are only two sets of original windows remaining on structure that can be viewed from the public right-of-way

COMMENT:

72 1/4 W X 52 3/4 H

The 100 and 175 Aluminum windows are mainly a new construction window with standard sizes. However, either can be ordered exact size with or without nail fin for additional charge. The 100 single hung has a spiral balance and is non tilt. The 175 has a removable, tilt bottom sash with block & tackle balance system. Call out is actual size, ie. 2030 measures 24x36, suggested rough opening is ½" over window size.