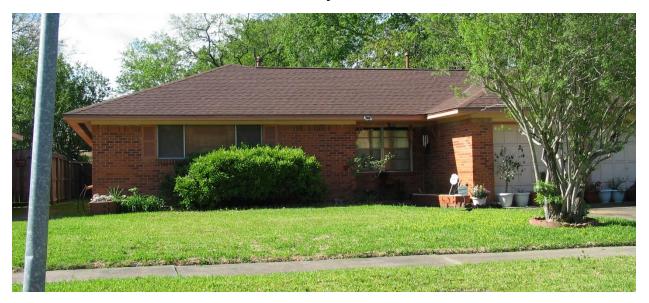

## Current Photo – Left (East) Facade

Two double-set aluminum windows as seen from public R.O.W.

### Current Photo – Left (East) Facade

### Current Photo – Left (East) Facade

Photos Taken By Staff