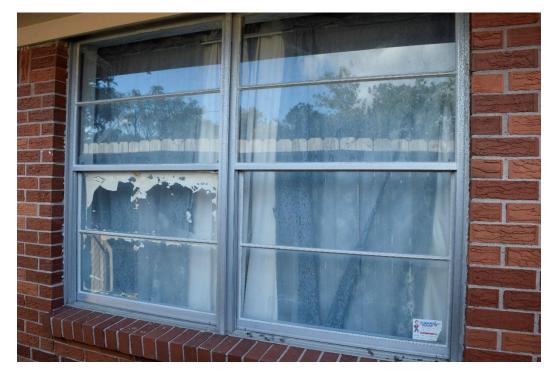

Proposal: Alteration: Replace Windows

- Existing original windows have a range of issues, from cracked glass panes, inoperable, dented, window frames out of alignment
- Replace all remaining existing windows with aluminum, mill finish, single-hung, 1-over-1 windows
- There are only two sets of original windows remaining on structure that can be viewed from the public right-of-way

## Current Photo – Left (East) Facade

Two double-set aluminum windows as seen from public R.O.W.