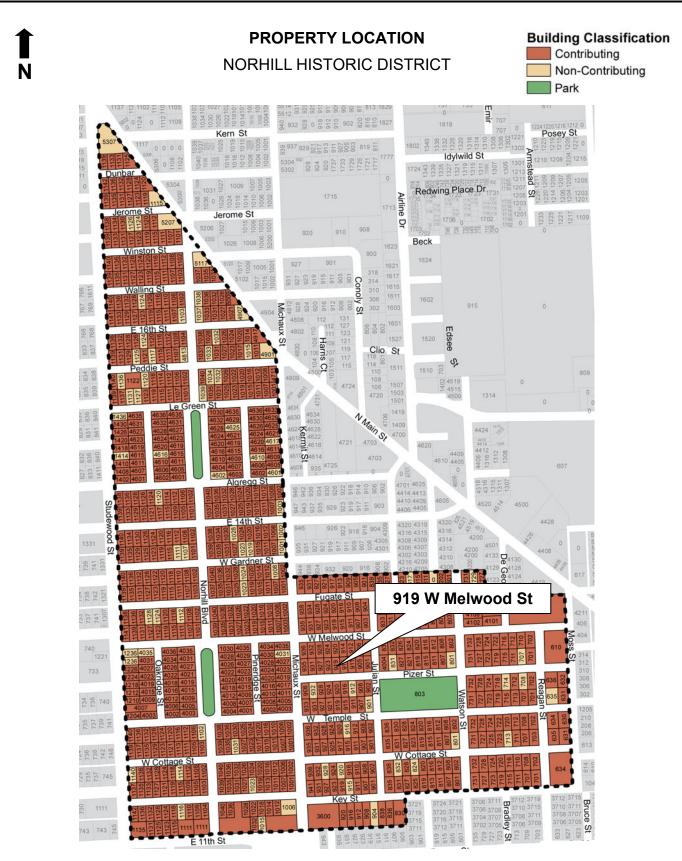

## **CERTIFICATE OF APPROPRIATENESS**

| Application Date:  | August 26, 2021                                                                                                                                                                                                                                                                                                                                                                                                                                                                                                                                                                                                                                                                                                                            |
|--------------------|--------------------------------------------------------------------------------------------------------------------------------------------------------------------------------------------------------------------------------------------------------------------------------------------------------------------------------------------------------------------------------------------------------------------------------------------------------------------------------------------------------------------------------------------------------------------------------------------------------------------------------------------------------------------------------------------------------------------------------------------|
| Applicant:         | Stacianne Wilson, owner / Rod Frego, agent                                                                                                                                                                                                                                                                                                                                                                                                                                                                                                                                                                                                                                                                                                 |
| Property:          | 919 W Melwood St, lot 14, block 204, North Norhill Subdivision. The property includes a historic 1,581 square foot, one story wood frame single-family residence and a contributing detached garage situated on a (50' x 104') 5,200 square foot lot.                                                                                                                                                                                                                                                                                                                                                                                                                                                                                      |
| Significance:      | Contributing garage constructed circa 1940, located in the Norhill Historic District.                                                                                                                                                                                                                                                                                                                                                                                                                                                                                                                                                                                                                                                      |
| Proposal:          | Demolition – of the existing detached garage                                                                                                                                                                                                                                                                                                                                                                                                                                                                                                                                                                                                                                                                                               |
|                    | <ul> <li>In addition, the garage: <ul> <li>is a detached slab on grade structure.</li> <li>has severe foundation damage</li> <li>holds standing water from intrusion from cracks in foundation.</li> <li>has been modified to be a two car garage (thus can no longer be considered contributing)</li> </ul> </li> <li>The applicant previously had an approved COA (HP2021_0060) to have the siding repaired and the garage reframed, but due to the condition of the foundation the applicant has asked to demolish the garage instead.</li> <li>The applicant has future plans to rebuild garage and/or replace carport at a later date.</li> <li>See enclosed application materials and detailed project description below.</li> </ul> |
| Public Comment:    | No public comment received at this time.                                                                                                                                                                                                                                                                                                                                                                                                                                                                                                                                                                                                                                                                                                   |
| Civic Association: | No public comment received at this time.                                                                                                                                                                                                                                                                                                                                                                                                                                                                                                                                                                                                                                                                                                   |
| Recommendation:    | Approval                                                                                                                                                                                                                                                                                                                                                                                                                                                                                                                                                                                                                                                                                                                                   |
| HAHC Action:       | -                                                                                                                                                                                                                                                                                                                                                                                                                                                                                                                                                                                                                                                                                                                                          |