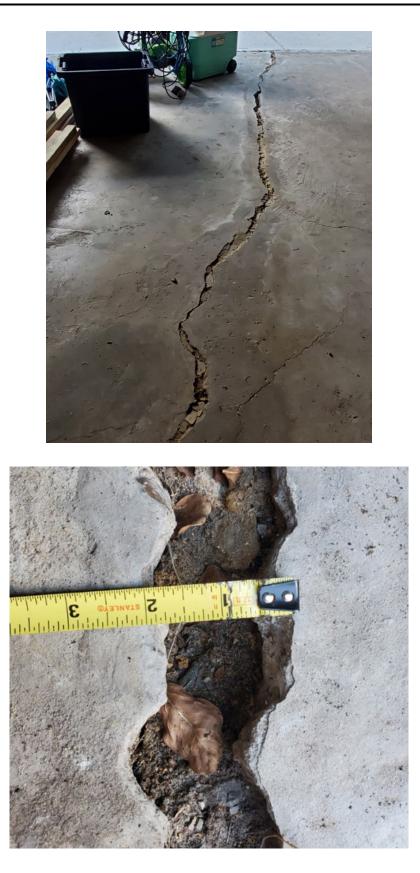

## **CERTIFICATE OF APPROPRIATENESS**

| Application Date:  | August 26, 2021                                                                                                                                                                                                                                                                                                                                                                                                                                                                                                                                                                                                                                                                                                                            |
|--------------------|--------------------------------------------------------------------------------------------------------------------------------------------------------------------------------------------------------------------------------------------------------------------------------------------------------------------------------------------------------------------------------------------------------------------------------------------------------------------------------------------------------------------------------------------------------------------------------------------------------------------------------------------------------------------------------------------------------------------------------------------|
| Applicant:         | Stacianne Wilson, owner / Rod Frego, agent                                                                                                                                                                                                                                                                                                                                                                                                                                                                                                                                                                                                                                                                                                 |
| Property:          | 919 W Melwood St, lot 14, block 204, North Norhill Subdivision. The property includes a historic 1,581 square foot, one story wood frame single-family residence and a contributing detached garage situated on a (50' x 104') 5,200 square foot lot.                                                                                                                                                                                                                                                                                                                                                                                                                                                                                      |
| Significance:      | Contributing garage constructed circa 1940, located in the Norhill Historic District.                                                                                                                                                                                                                                                                                                                                                                                                                                                                                                                                                                                                                                                      |
| Proposal:          | Demolition – of the existing detached garage                                                                                                                                                                                                                                                                                                                                                                                                                                                                                                                                                                                                                                                                                               |
|                    | <ul> <li>In addition, the garage: <ul> <li>is a detached slab on grade structure.</li> <li>has severe foundation damage</li> <li>holds standing water from intrusion from cracks in foundation.</li> <li>has been modified to be a two car garage (thus can no longer be considered contributing)</li> </ul> </li> <li>The applicant previously had an approved COA (HP2021_0060) to have the siding repaired and the garage reframed, but due to the condition of the foundation the applicant has asked to demolish the garage instead.</li> <li>The applicant has future plans to rebuild garage and/or replace carport at a later date.</li> <li>See enclosed application materials and detailed project description below.</li> </ul> |
| Public Comment:    | No public comment received at this time.                                                                                                                                                                                                                                                                                                                                                                                                                                                                                                                                                                                                                                                                                                   |
| Civic Association: | No public comment received at this time.                                                                                                                                                                                                                                                                                                                                                                                                                                                                                                                                                                                                                                                                                                   |
| Recommendation:    | Approval                                                                                                                                                                                                                                                                                                                                                                                                                                                                                                                                                                                                                                                                                                                                   |
| HAHC Action:       | -                                                                                                                                                                                                                                                                                                                                                                                                                                                                                                                                                                                                                                                                                                                                          |

**INVENTORY PHOTO** 

**CURRENT PHOTO** 

PHOTOS EXISTING CONDITIONS