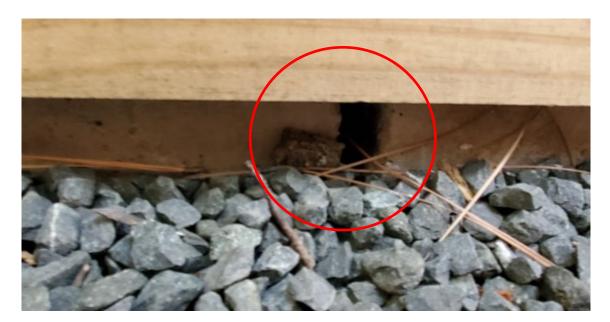

## **CERTIFICATE OF APPROPRIATENESS**

| Application Date:  | August 26, 2021                                                                                                                                                                                                                                                                                                                                                                                                                                                                                                                                                                                                                                                                                                                            |
|--------------------|--------------------------------------------------------------------------------------------------------------------------------------------------------------------------------------------------------------------------------------------------------------------------------------------------------------------------------------------------------------------------------------------------------------------------------------------------------------------------------------------------------------------------------------------------------------------------------------------------------------------------------------------------------------------------------------------------------------------------------------------|
| Applicant:         | Stacianne Wilson, owner / Rod Frego, agent                                                                                                                                                                                                                                                                                                                                                                                                                                                                                                                                                                                                                                                                                                 |
| Property:          | 919 W Melwood St, lot 14, block 204, North Norhill Subdivision. The property includes a historic 1,581 square foot, one story wood frame single-family residence and a contributing detached garage situated on a (50' x 104') 5,200 square foot lot.                                                                                                                                                                                                                                                                                                                                                                                                                                                                                      |
| Significance:      | Contributing garage constructed circa 1940, located in the Norhill Historic District.                                                                                                                                                                                                                                                                                                                                                                                                                                                                                                                                                                                                                                                      |
| Proposal:          | Demolition – of the existing detached garage                                                                                                                                                                                                                                                                                                                                                                                                                                                                                                                                                                                                                                                                                               |
|                    | <ul> <li>In addition, the garage: <ul> <li>is a detached slab on grade structure.</li> <li>has severe foundation damage</li> <li>holds standing water from intrusion from cracks in foundation.</li> <li>has been modified to be a two car garage (thus can no longer be considered contributing)</li> </ul> </li> <li>The applicant previously had an approved COA (HP2021_0060) to have the siding repaired and the garage reframed, but due to the condition of the foundation the applicant has asked to demolish the garage instead.</li> <li>The applicant has future plans to rebuild garage and/or replace carport at a later date.</li> <li>See enclosed application materials and detailed project description below.</li> </ul> |
| Public Comment:    | No public comment received at this time.                                                                                                                                                                                                                                                                                                                                                                                                                                                                                                                                                                                                                                                                                                   |
| Civic Association: | No public comment received at this time.                                                                                                                                                                                                                                                                                                                                                                                                                                                                                                                                                                                                                                                                                                   |
| Recommendation:    | Approval                                                                                                                                                                                                                                                                                                                                                                                                                                                                                                                                                                                                                                                                                                                                   |
| HAHC Action:       | -                                                                                                                                                                                                                                                                                                                                                                                                                                                                                                                                                                                                                                                                                                                                          |

**INVENTORY PHOTO** 

**CURRENT PHOTO** 

PHOTOS EXISTING CONDITIONS