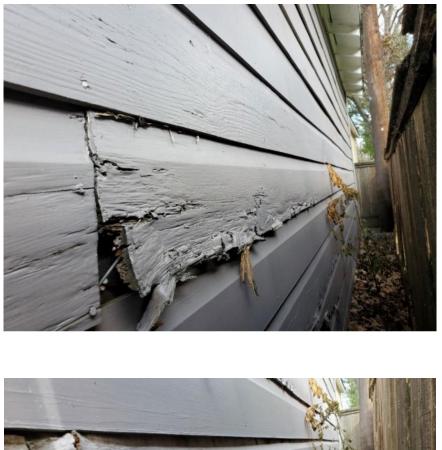

## **CERTIFICATE OF APPROPRIATENESS**

| Application Date:  | August 26, 2021                                                                                                                                                                                                                                                                                                                                                                                                                                                                                                                                                                                                                                                                                                                            |
|--------------------|--------------------------------------------------------------------------------------------------------------------------------------------------------------------------------------------------------------------------------------------------------------------------------------------------------------------------------------------------------------------------------------------------------------------------------------------------------------------------------------------------------------------------------------------------------------------------------------------------------------------------------------------------------------------------------------------------------------------------------------------|
| Applicant:         | Stacianne Wilson, owner / Rod Frego, agent                                                                                                                                                                                                                                                                                                                                                                                                                                                                                                                                                                                                                                                                                                 |
| Property:          | 919 W Melwood St, lot 14, block 204, North Norhill Subdivision. The property includes a historic 1,581 square foot, one story wood frame single-family residence and a contributing detached garage situated on a (50' x 104') 5,200 square foot lot.                                                                                                                                                                                                                                                                                                                                                                                                                                                                                      |
| Significance:      | Contributing garage constructed circa 1940, located in the Norhill Historic District.                                                                                                                                                                                                                                                                                                                                                                                                                                                                                                                                                                                                                                                      |
| Proposal:          | Demolition – of the existing detached garage                                                                                                                                                                                                                                                                                                                                                                                                                                                                                                                                                                                                                                                                                               |
|                    | <ul> <li>In addition, the garage: <ul> <li>is a detached slab on grade structure.</li> <li>has severe foundation damage</li> <li>holds standing water from intrusion from cracks in foundation.</li> <li>has been modified to be a two car garage (thus can no longer be considered contributing)</li> </ul> </li> <li>The applicant previously had an approved COA (HP2021_0060) to have the siding repaired and the garage reframed, but due to the condition of the foundation the applicant has asked to demolish the garage instead.</li> <li>The applicant has future plans to rebuild garage and/or replace carport at a later date.</li> <li>See enclosed application materials and detailed project description below.</li> </ul> |
| Public Comment:    | No public comment received at this time.                                                                                                                                                                                                                                                                                                                                                                                                                                                                                                                                                                                                                                                                                                   |
| Civic Association: | No public comment received at this time.                                                                                                                                                                                                                                                                                                                                                                                                                                                                                                                                                                                                                                                                                                   |
| Recommendation:    | Approval                                                                                                                                                                                                                                                                                                                                                                                                                                                                                                                                                                                                                                                                                                                                   |
| HAHC Action:       | -                                                                                                                                                                                                                                                                                                                                                                                                                                                                                                                                                                                                                                                                                                                                          |

**INVENTORY PHOTO** 

**CURRENT PHOTO** 

PHOTOS EXISTING CONDITIONS