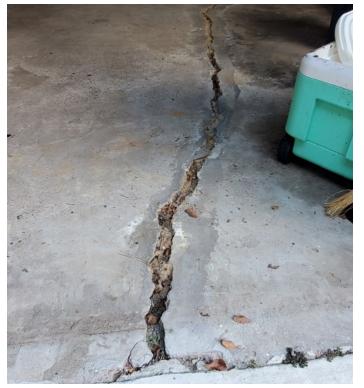

## **CERTIFICATE OF APPROPRIATENESS**

| Application Date:  | August 26, 2021                                                                                                                                                                                                                                                                                                                                                                                                                                                                                                                                                                                                                                                                                                                            |
|--------------------|--------------------------------------------------------------------------------------------------------------------------------------------------------------------------------------------------------------------------------------------------------------------------------------------------------------------------------------------------------------------------------------------------------------------------------------------------------------------------------------------------------------------------------------------------------------------------------------------------------------------------------------------------------------------------------------------------------------------------------------------|
| Applicant:         | Stacianne Wilson, owner / Rod Frego, agent                                                                                                                                                                                                                                                                                                                                                                                                                                                                                                                                                                                                                                                                                                 |
| Property:          | 919 W Melwood St, lot 14, block 204, North Norhill Subdivision. The property includes a historic 1,581 square foot, one story wood frame single-family residence and a contributing detached garage situated on a (50' x 104') 5,200 square foot lot.                                                                                                                                                                                                                                                                                                                                                                                                                                                                                      |
| Significance:      | Contributing garage constructed circa 1940, located in the Norhill Historic District.                                                                                                                                                                                                                                                                                                                                                                                                                                                                                                                                                                                                                                                      |
| Proposal:          | Demolition – of the existing detached garage                                                                                                                                                                                                                                                                                                                                                                                                                                                                                                                                                                                                                                                                                               |
|                    | <ul> <li>In addition, the garage: <ul> <li>is a detached slab on grade structure.</li> <li>has severe foundation damage</li> <li>holds standing water from intrusion from cracks in foundation.</li> <li>has been modified to be a two car garage (thus can no longer be considered contributing)</li> </ul> </li> <li>The applicant previously had an approved COA (HP2021_0060) to have the siding repaired and the garage reframed, but due to the condition of the foundation the applicant has asked to demolish the garage instead.</li> <li>The applicant has future plans to rebuild garage and/or replace carport at a later date.</li> <li>See enclosed application materials and detailed project description below.</li> </ul> |
| Public Comment:    | No public comment received at this time.                                                                                                                                                                                                                                                                                                                                                                                                                                                                                                                                                                                                                                                                                                   |
| Civic Association: | No public comment received at this time.                                                                                                                                                                                                                                                                                                                                                                                                                                                                                                                                                                                                                                                                                                   |
| Recommendation:    | Approval                                                                                                                                                                                                                                                                                                                                                                                                                                                                                                                                                                                                                                                                                                                                   |
| HAHC Action:       | -                                                                                                                                                                                                                                                                                                                                                                                                                                                                                                                                                                                                                                                                                                                                          |

**INVENTORY PHOTO** 

**CURRENT PHOTO** 

PHOTOS EXISTING CONDITIONS