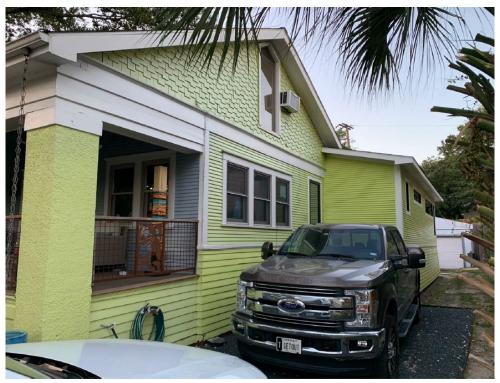

**Proposal:** Alteration – Addition (already built, multiple citations for working without a permit)

Applicant seeking approval for completed addition at the side/rear of the historic residence.

\*\*This item is returning to the HAHC because the applicant has provided an image that we did not have in January 2021 showing part of the original window configuration. This configuration does not match the COR issued by the HAHC in January. \*\*

Staff recommends an issuance of a COR.

- Replace the single fixed window on the east (side) elevation immediately prior to the addition bump out with a 1/1 window of the same fenestration, height and size as the three windows to its left.
- Replace the four fixed contemporary windows on the east (side) of the addition
  with a pair of windows located on the wall similarly to the location of the original
  pair of windows visible in the recently provided photo of the house taken while the
  unpermitted work was being completed and on page 23 of this report, subject to
  staff's approval.

### FRONT FACING STREET (SOUTH ELEVATION)

HAR c. 2013

EXISTING (WORK ALREADY COMPLETED) 2019

### FRONT FACING STREET (SOUTH ELEVATION)

EXISTING (WORK ALREADY COMPLETED) 2019

PROPOSED (EXISTING)