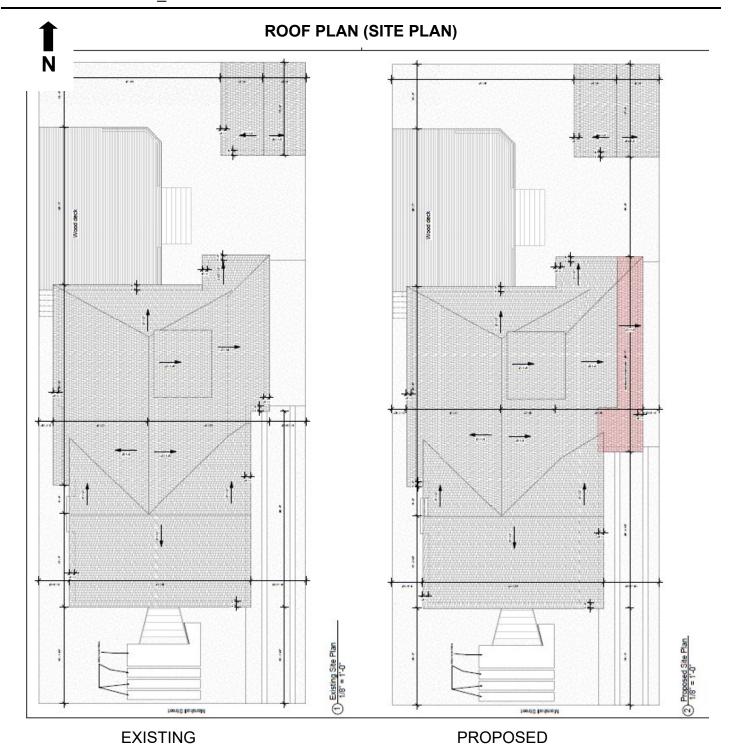

**Proposal:** Alteration – Addition (already built, multiple citations for working without a permit)

Applicant seeking approval for completed addition at the side/rear of the historic residence.

\*\*This item is returning to the HAHC because the applicant has provided an image that we did not have in January 2021 showing part of the original window configuration. This configuration does not match the COR issued by the HAHC in January. \*\*

Staff recommends an issuance of a COR.

- Replace the single fixed window on the east (side) elevation immediately prior to the addition bump out with a 1/1 window of the same fenestration, height and size as the three windows to its left.
- Replace the four fixed contemporary windows on the east (side) of the addition
  with a pair of windows located on the wall similarly to the location of the original
  pair of windows visible in the recently provided photo of the house taken while the
  unpermitted work was being completed and on page 23 of this report, subject to
  staff's approval.

### PROPOSED **DEMOLITION** PLAN

(ALREADY COMPLETE, ORIGINAL BUILDING DEMOLISHED IN RED )