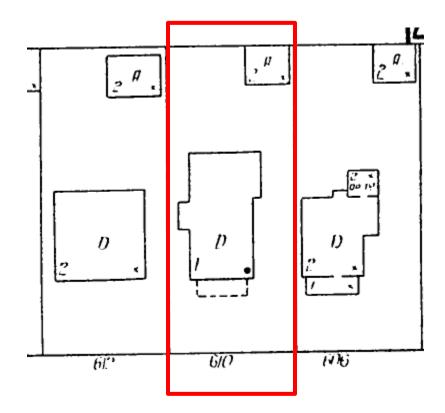

future, we leave unimpaired the essential form and integrity of the building, structure, object or site; Proposed addition removed historic fabric, specifically historic windows on East Elevation. See Inphoto c. 2013.</li> <li>☐ (9) The proposed alteration or addition must be compatible with the massing, size, scale material</li></ul> |

### **PROPERTY LOCATION**

### **Audubon Place**



610 Marshall Audubon Place

# INVENTORY PHOTO c. 2008



### **CONTEXT AREA**



612 Marshall St – Contributing – 2019 (neighbor)



606 Marshall St - Non- Contributing - 2019 (neighbor)



611 Marshall St - Contributing - 2014 (across street)



607 Marshall St - Contributing - 2014 (across street)

610 Marshall Audubon Place



# SANBORN FIRE INSURANCE MAP DETAIL VOL. 5 1924-1950 (1925), Sheet No 548



### FRONT FACING STREET (SOUTH ELEVATION)



HAR c. 2013



EXISTING (WORK ALREADY COMPLETED) 2019

### FRONT FACING STREET (SOUTH ELEVATION)



EXISTING (WORK ALREADY COMPLETED) 2019



PROPOSED (EXISTING)

### **EAST ELEVATION - SIDE**



HAR - C. 2013



EXISTING/PROPOSED (SAME)

### **EAST ELEVATION - SIDE - 3d RENDERINGS**





HAR C. 2015



### EXISTING/PROPOSED (SAME)



### **WEST SIDE ELEVATION**





PROPOSED (EXISTING)
NO PREVIOUS ELEVATION AVAILABLE

### **NORTH SIDE (REAR) ELEVATION**







# PROPOSED (EXISTING) NO PREVIOUS ELEVATION AVAILABLE

610 Marshall Audubon Place

### PHOTO AND 3D RENDERING OF ADDITION - FROM REAR





### **SITE PLAN (AERIAL PHOTOS)**



**7/2015-Google Earth** (NO ADDITION)



**12/03/18 – Google Earth** (NO ADDITION)

(BEFORE WORK, NOT CURRENT E