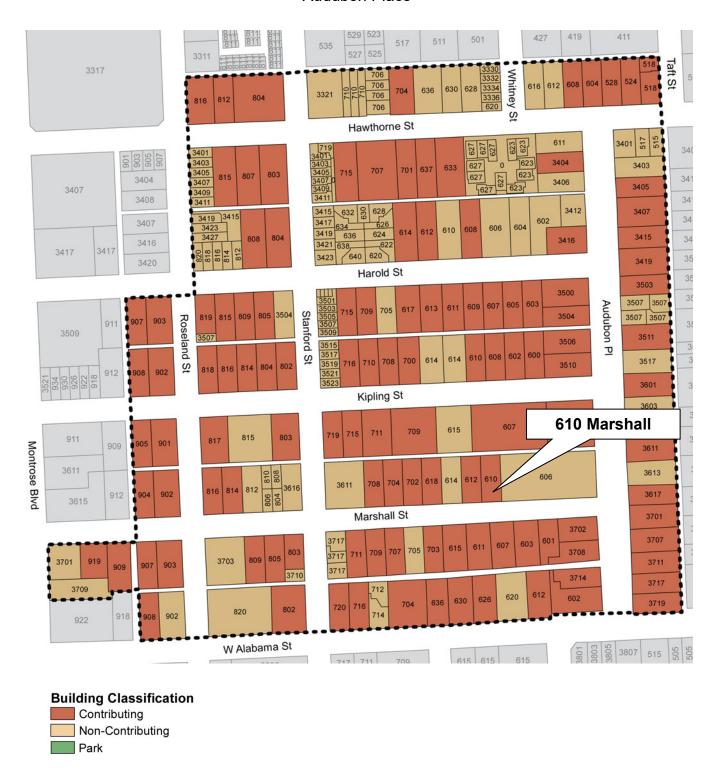

replacement of exterior features, if any, should be based on an accurate duplication of features, substantiated by available historical, physical or pictorial evidence, where that evide is available, rather than on conjectural designs or the availability of different architectural eleme from other structures;</li> <li>☐ (8) Proposed additions or alterations must be done in a manner that, if removed in the future, we leave unimpaired the essential form and integrity of the building, structure, object or site; Proposed addition removed historic fabric, specifically historic windows on East Elevation. See Inphoto c. 2013.</li> <li>☐ (9) The proposed alteration or addition must be compatible with the massing, size, scale material</li></ul> |

### **PROPERTY LOCATION**

### **Audubon Place**



610 Marshall Audubon Place

# INVENTORY PHOTO c. 2008



### **CONTEXT AREA**



612 Marshall St – Contributing – 2019 (neighbor)



606 Marshall St - Non- Contributing - 2019 (neighbor)



611 Marshall St - Contributing - 2014 (across street)



607 Marshall St - Contributing - 2014 (across street)

610 Marshall Audubon Place



# SANBORN FIRE INSURANCE MAP DETAIL VOL. 5 1924-1950 (1925), Sheet No 548



### FRONT FACING STREET (SOUTH ELEVATION)



HAR c. 2013



EXISTING (WORK ALREADY COMPLETED) 2019

### FRONT FACING STREET (SOUTH ELEVATION)



EXISTING (WORK ALREADY COMPLETED) 2019



PROPOSED (EXISTING)

### **EAST ELEVATION - SIDE**



HAR - C. 2013



EXISTING/PROPOSED (SAME)

### **EAST ELEVATION - SIDE - 3d RENDERINGS**





HAR C. 2015



### EXISTING/PROPOSED (SAME)



### **W