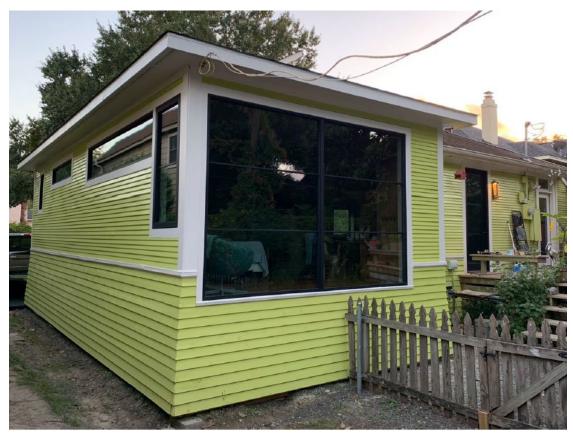

hall St - Contributing - 2014 (across street)

610 Marshall Audubon Place



# SANBORN FIRE INSURANCE MAP DETAIL VOL. 5 1924-1950 (1925), Sheet No 548



### FRONT FACING STREET (SOUTH ELEVATION)



HAR c. 2013



EXISTING (WORK ALREADY COMPLETED) 2019

### FRONT FACING STREET (SOUTH ELEVATION)



EXISTING (WORK ALREADY COMPLETED) 2019



PROPOSED (EXISTING)

### **EAST ELEVATION - SIDE**



HAR - C. 2013



EXISTING/PROPOSED (SAME)

### **EAST ELEVATION - SIDE - 3d RENDERINGS**





HAR C. 2015



### EXISTING/PROPOSED (SAME)



### **WEST SIDE ELEVATION**





PROPOSED (EXISTING)
NO PREVIOUS ELEVATION AVAILABLE

### **NORTH SIDE (REAR) ELEVATION**







# PROPOSED (EXISTING) NO PREVIOUS ELEVATION AVAILABLE

610 Marshall Audubon Place

### PHOTO AND 3D RENDERING OF ADDITION - FROM REAR





### **SITE PLAN (AERIAL PHOTOS)**



**7/2015-Google Earth** (NO ADDITION)



**12/03/18 – Google Earth** (NO ADDITION)

(BEFORE WORK, NOT CURRENT EXISTING)



**DENIED - 1/22/20** 

(CURRENT)

610 Marshall Audubon Place



### PROPOSED **DEMOLITION** PLAN

(ALREADY COMPLETE, ORIGINAL BUILDING DEMOLISHED IN RED )







### **FIRST FLOOR PLAN**





EXISTING (BEFORE WORK, NOT CURRENT EXISTING)

PROPOSED (CURRENT)



### FIRST FLOOR PLAN (ZOOM IN ON ADDITION)





EXISTING
(BEFORE WORK)
(NOT ACTUAL CURRENT/ EXISTING)

PROPOSED (CURRENT)

610 Marshall Audubon Place

### **WINDOW SCHEDULE**



| Proposed window Schedule                    |       |
|---------------------------------------------|-------|
| Туре                                        | Count |
| Standard Aluminum 2 Panel Wi