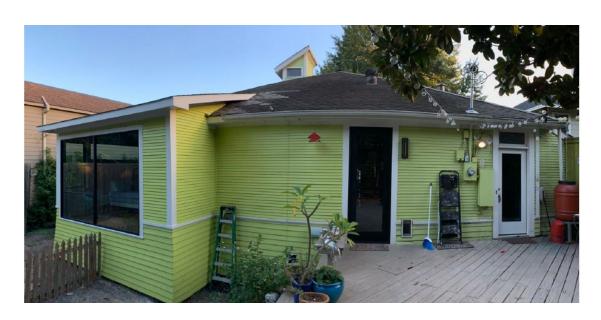

2019 (neighbor)



606 Marshall St - Non- Contributing - 2019 (neighbor)



611 Marshall St - Contributing - 2014 (across street)



607 Marshall St - Contributing - 2014 (across street)

610 Marshall Audubon Place



# SANBORN FIRE INSURANCE MAP DETAIL VOL. 5 1924-1950 (1925), Sheet No 548



### FRONT FACING STREET (SOUTH ELEVATION)



HAR c. 2013



EXISTING (WORK ALREADY COMPLETED) 2019

### FRONT FACING STREET (SOUTH ELEVATION)



EXISTING (WORK ALREADY COMPLETED) 2019



PROPOSED (EXISTING)

### **EAST ELEVATION - SIDE**



HAR - C. 2013



EXISTING/PROPOSED (SAME)

### **EAST ELEVATION - SIDE - 3d RENDERINGS**





HAR C. 2015



### EXISTING/PROPOSED (SAME)



### **WEST SIDE ELEVATION**





PROPOSED (EXISTING)
NO PREVIOUS ELEVATION AVAILABLE

### **NORTH SIDE (REAR) ELEVATION**







# PROPOSED (EXISTING) NO PREVIOUS ELEVATION AVAILABLE

610 Marshall Audubon Place

### PHOTO AND 3D RENDERING OF ADDITION - FROM REAR





### **SITE PLAN (AERIAL PHOTOS)**



**7/2015-Google Earth** (NO ADDITION)



**12/03/18 – Google Earth** (NO ADDITION)

(BEFORE WORK, NOT CURRENT EXISTING)



**DENIED - 1/22/20** 

(CURRENT)

610 Marshall Audubon Place



### PROPOSED **DEMOLITION** PLAN

(ALREADY COMPLETE, ORIGINAL BUILDING DEMOLISHED IN RED )







### **FIRST FLOOR PLAN**





EXISTING (BEFORE WORK, NOT CURRENT EXISTING)

PROPOSED (CURRENT)



### FIRST FLOOR PLAN (ZOOM IN ON ADDITION)





EXISTING
(BEFORE WORK)
(NOT ACTUAL CURRENT/ EXISTING)

PROPOSED (CURRENT)

610 Marshall Audubon Place

### **WINDOW SCHEDULE**



| Proposed window Schedule                    |       |
|