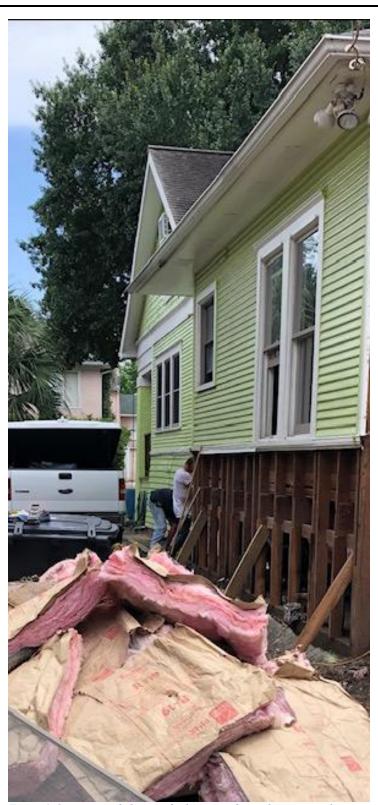

### COMPLIANCE DOCUMENTION (VIOLATION - NO PERMIT)

### **PROJECT DETAILS**

**Shape/Mass:** The existing contributing residence was partially demolished and extended in two directions.

See drawings for more detail.

Setbacks: See drawings for more detail.

Foundation: See drawings for more detail.