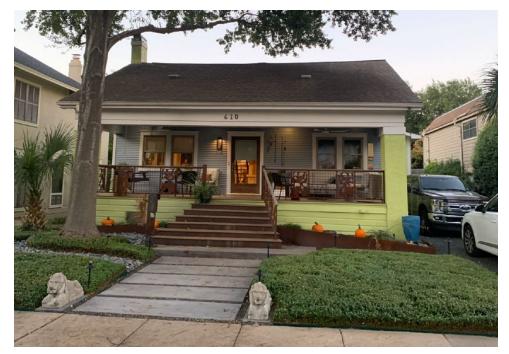

610 Marshall Audubon Place

#### CERTIFICATE OF APPROPRIATENESS

Application Date: June 28, 2021

Applicant: Khristen Lister, owner; Jenifer R. Pool, agent

Property: 610 Marshall Street, Lot 1, Tract 5A-1, Block 14, Montrose Subdivision. The property includes a

2,034 square foot house with wood deck at rear and a frame detached garage, situated on a

6,000 square foot (50' x 120') interior lot.

Significance: Contributing Craftsman Bungalow residence, constructed circa 1910, located in the Audubon Place

Historic District. The Craftsman-style one and a half-story home exhibits details such as A side-gable roof with distinct shingles surrounding the attic light on the side elevations. Based on City of

Houston records, the property was remodeled in 1984.