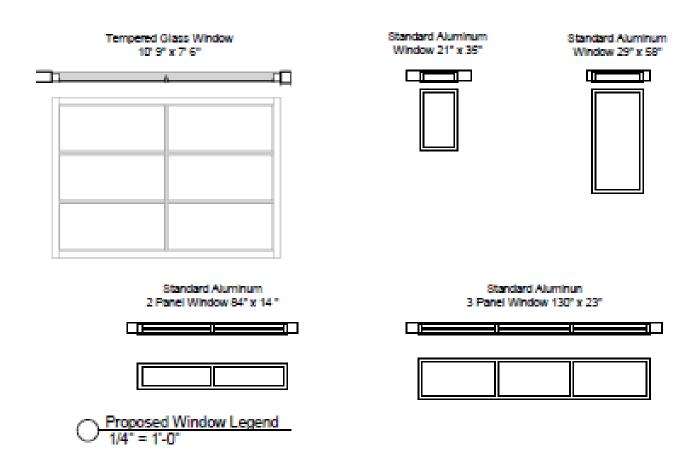

### **WINDOW SCHEDULE**

| Proposed window Schedule                    |       |
|---------------------------------------------|-------|
| Туре                                        | Count |
| Standard Aluminum 2 Panel Window 84" x 14 " | 1     |
| Standard Aluminum Window 21" x 35"          | 1     |
| Standard Aluminum Window 29" x 58"          | 1     |
| Standard Aluminun 3 Panel Window 130" x 23" | 1     |
| Tempered Glass Window                       | 1     |

Grand total: 05