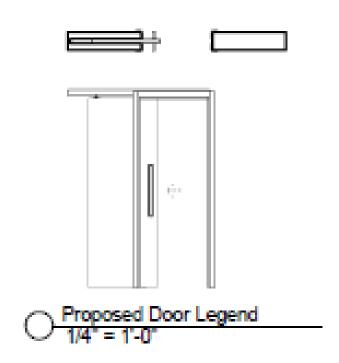

### **DOOR SCHEDULE**

Interior Sliding Pocket Door 2'9" x 6'10"

| Proposed Door Schedule                    |       |
|-------------------------------------------|-------|
| Type                                      | Count |
| L OC. C. D. L. D. OCO. OLON               | lo.   |
| Interior Sliding Pocket Door 2'9" x 6'10" | 2     |
| Grand total: 2                            |       |