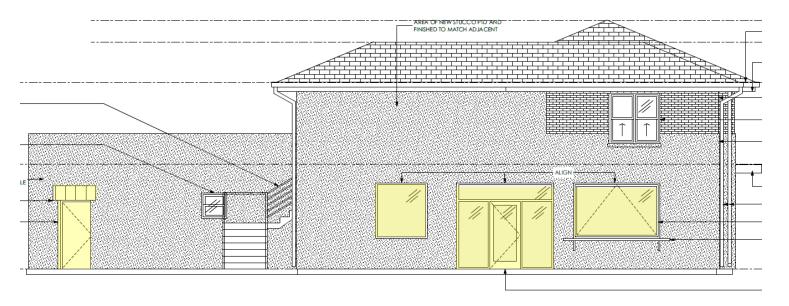

Proposal: Alteration - storefront, windows, doors (existing storefront/opening configuration has been altered)

- Demolition of non-historic addition of 2,430 sq ft at rear (604 Harvard constructed c.2001) and patch
  existing connection point to restore historic footprint. End square footage will be 6,899 sq ft. The existing
  retail tenant at 3518 White Oak had doors replaced c.2020 and is not part of this scope of work, these
  openings will also remain as is.
- South elevation, 1<sup>st</sup> floor: Remove replacement corner doors and faux stucco to reveal historic tile restore, refinish, repaint tile. Enlarge set of storefront windows, carefully remove faux stone/brick veneer and use for infill at the bottom of the next bay to the right aligning veneer height across the elevation. Replace aluminum windows with new to fit openings proposed.
- South elevation, 2<sup>nd</sup> floor: Remove non-original porch and add new steel column support
- West elevation, 1st floor: Remove faux stucco to reveal window opening, retain window dimensions see interior photo and create new 3-part window opening to the left. All new aluminum windows to match current south elevation alterations. Remove non-original rear entrance and create new towards rear bay.
- West elevation, 2<sup>nd</sup> floor: Replace glass block with 1/1 aluminum clad, inset, and recessed wood windows.
- <u>East elevation</u>: Replace non-historic door and add metal stair railing at rear. Rebuild historic structure to match after demolition of addition.

#### **WEST ELEVATION -FACING HARVARD**

REPLACE GLASS BLOCK WTH 1/1 ALUMINUM CLAD WOOD WINDOW

#### **WEST ELEVATION -FACING HARVARD - INFILL WINDOW**