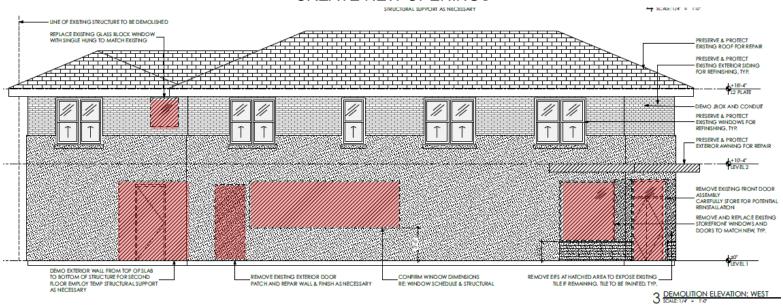

#### **EXISTING**

rebuild connection to non-historic addition, partial demo to rebuild structure no major change to front portion of building towards White Oak on historic portion

O DEMOLITION ELEVATION: EAST

Proposal: Alteration - storefront, windows, doors (existing storefront/opening configuration has been altered)

- Demolition of non-historic addition of 2,430 sq ft at rear (604 Harvard constructed c.2001) and patch
  existing connection point to restore historic footprint. End square footage will be 6,899 sq ft. The existing
  retail tenant at 3518 White Oak had doors replaced c.2020 and is not part of this scope of work, these
  openings will also remain as is.
- South elevation, 1<sup>st</sup> floor: Remove replacement corner doors and faux stucco to reveal historic tile restore, refinish, repaint tile. Enlarge set of storefront windows, carefully remove faux stone/brick veneer and use for infill at the bottom of the next bay to the right aligning veneer height across the elevation. Replace aluminum windows with new to fit openings proposed.
- South elevation, 2<sup>nd</sup> floor: Remove non-original porch and add new steel column support
- West elevation, 1st floor: Remove faux stucco to reveal window opening, retain window dimensions see interior photo and create new 3-part window opening to the left. All new aluminum windows to match current south elevation alterations. Remove non-original rear entrance and create new towards rear bay.
- West elevation, 2<sup>nd</sup> floor: Replace glass block with 1/1 aluminum clad, inset, and recessed wood windows.
- <u>East elevation</u>: Replace non-historic door and add metal stair railing at rear. Rebuild historic structure to match after demolition of addition.