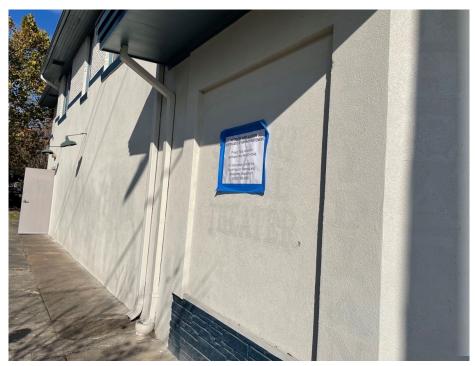

# CURRENT PHOTO (s) FAUX STUCCO/EIFS (LEFT) VS REAL STUCCO (RIGHT)

#### **CURRENT PHOTOS:**

3522 White Oak Drive Houston Heights South