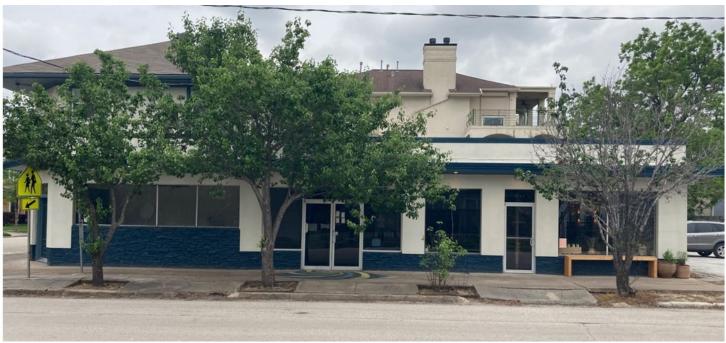

HPO File No. 2021\_0346

#### **INVENTORY PHOTO (s) C. 2010**





#### **INVENTORY PHOTO (s) C. 2010**



NON-HISTORIC ADDITION CONSTRUCTION C. 2001



#### PHOTOS C. 2012 - WORK W/O COA - DIFFERENT OWNERS



PHOTOS C. 2012 - WORK W/O COA - DIFFERENT OWNERS

Some older photos in our files c. 2012 – the new stucco is easier to differentiate as well as the faux stucco or eifs (hollow) on the corner entrance and south elevation.



### PHOTOS C. 2013- APPROVED COA - DIFFERENT OWNERS, CORNER DOOR REPLACED, ORIGINAL WAS DISCARDED (DURING WORK W/O COA IN 2012)

2013 COA Proposal:

Note- window was not opened up and still has faux stucco/EIFS



ITEM #B14 3522 White Oak Drive Houston Heights South

# CURRENT PHOTO (s) FAUX STUCCO/EIFS (LEFT) VS REAL STUCCO (RIGHT)



#### **CURRENT PHOTOS:**





3522 White Oak Drive Houston Heights South

## CURRENT PHOTOS: NEW/REPLACEMENT CORNER DOOR









#### **CURRENT PHOTOS:**



NEW DOOR FRAMING
HARVARD STREET AT REAR OF BUILDING – NOT HISTORIC

## SOUTH ELEVATION – FRONT FACING WHITE OAK REPLACEMENT ALUMINUM DOORS/WINDOWS TO BE REPLACED



EXISTING REPLACEMENT DOOR/WINDOW TO REMAIN 3518 White Oak – replaced c. 2020





3522 White Oak Drive Houston Heights South

#### **SOUTH ELEVATION - FRONT FACING WHITE OAK**

**DEMOLISH - NON-HISTORIC ADDITION** 









#### **EXISTING AERIAL**





#### BUILDING LAND ASSESSMENT/HARRIS COUNTY ARCHIVE

#### C.1948 EARLEST NOTE OF PLATE GLASS, ROCK VENEER, TILE FRONT

| 56-327 Harris County