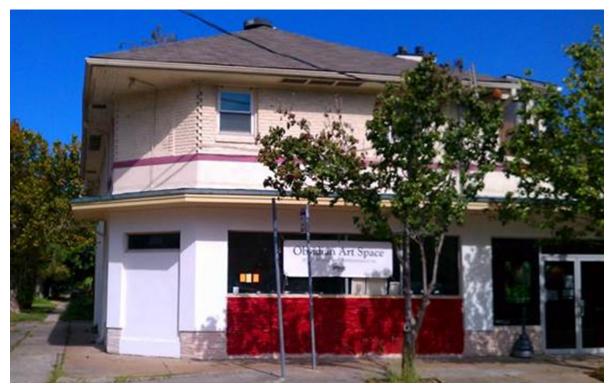

# CURRENT PHOTO (s) FAUX STUCCO/EIFS (LEFT) VS REAL STUCCO (RIGHT)

#### **CURRENT PHOTOS:**

3522 White Oak Drive Houston Heights South