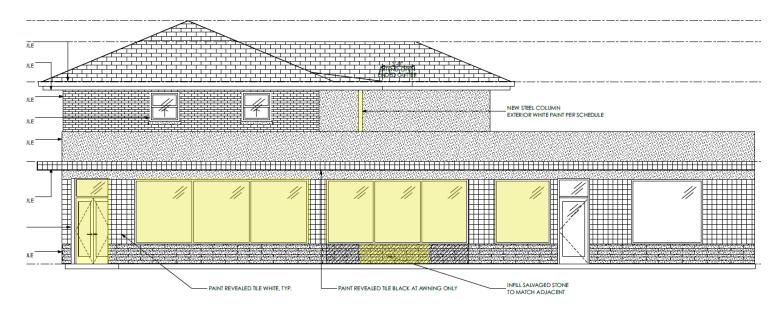

Proposal: Alteration - storefront, windows, doors (existing storefront/opening configuration has been altered)

- Demolition of non-historic addition of 2,430 sq ft at rear (604 Harvard constructed c.2001) and patch
  existing connection point to restore historic footprint. End square footage will be 6,899 sq ft. The existing
  retail tenant at 3518 White Oak had doors replaced c.2020 and is not part of this scope of work, these
  openings will also remain as is.
- South elevation, 1<sup>st</sup> floor: Remove replacement corner doors and faux stucco to reveal historic tile restore, refinish, repaint tile. Enlarge set of storefront windows, carefully remove faux stone/brick veneer and use for infill at the bottom of the next bay to the right aligning veneer height across the elevation. Replace aluminum windows with new to fit openings proposed.
- South elevation, 2<sup>nd</sup> floor: Remove non-original porch and add new steel column support
- West elevation, 1st floor: Remove faux stucco to reveal window opening, retain window dimensions see interior photo and create new 3-part window opening to the left. All new aluminum windows to match current south elevation alterations. Remove non-original rear entrance and create new towards rear bay.
- West elevation, 2<sup>nd</sup> floor: Replace glass block with 1/1 aluminum clad, inset, and recessed wood windows.
- <u>East elevation</u>: Replace non-historic door and add metal stair railing at rear. Rebuild historic structure to match after demolition of addition.

#### Notes from applicant:

- Proposed exterior changes consist of replacing existing aluminum windows with newer thermally broken storefront glazing (bronze anodized finish) to achieve better thermal performance and to match proposed windows being added on both north and east walls per the attached exterior elevations. Considerations have been made to match existing opening proportions in an effort to provide better daylighting to the interior spaces. Enlarge openings of windows on White Oak (south) Elevation.
- In addition to proposed windows, the existing corner entry doors are to be replaced with newer swing doors (bronze anodized finish) to match the existing dimensions. New doors are proposed for the north elevation to provide rear access to the tenant's exterior amenity space.
- All existing exterior finishes (stone wainscoting, stucco, masonry, wood trim, wood soffits and fascia, composite shingle
  roof) are to be patched and painted as necessary to remove any visible signs of deterioration and wear. Abandoned
  utility conduits and connections are to be removed where applicable to improve visual condition of structure.