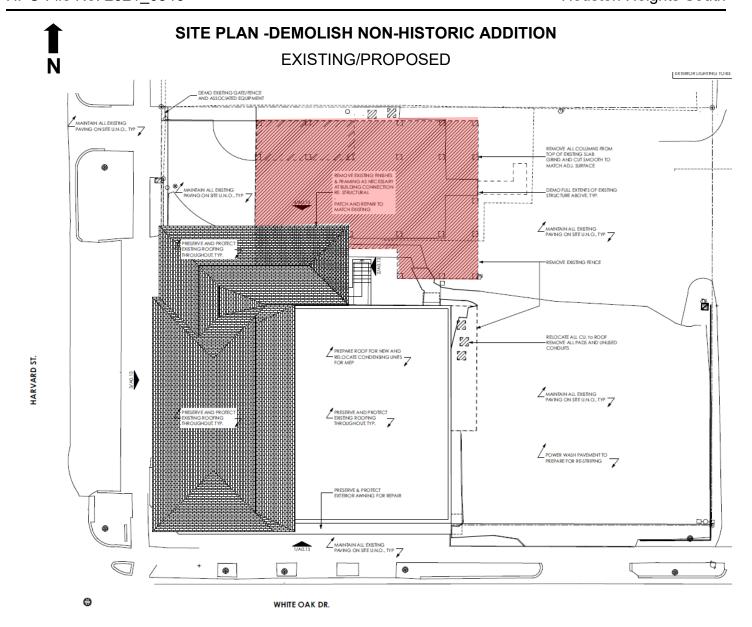

Proposal: Alteration - storefront, windows, doors (existing storefront/opening configuration has been altered)

- Demolition of non-historic addition of 2,430 sq ft at rear (604 Harvard constructed c.2001) and patch
  existing connection point to restore historic footprint. End square footage will be 6,899 sq ft. The existing
  retail tenant at 3518 White Oak had doors replaced c.2020 and is not part of this scope of work, these
  openings will also remain as is.
- South elevation, 1<sup>st</sup> floor: Remove replacement corner doors and faux stucco to reveal historic tile restore, refinish, repaint tile. Enlarge set of storefront windows, carefully remove faux stone/brick veneer and use for infill at the bottom of the next bay to the right aligning veneer height across the elevation. Replace aluminum windows with new to fit openings proposed.
- South elevation, 2<sup>nd</sup> floor: Remove non-original porch and add new steel column support
- West elevation, 1st floor: Remove faux stucco to reveal window opening, retain window dimensions see interior photo and create new 3-part window opening to the left. All new aluminum windows to match current south elevation alterations. Remove non-original rear entrance and create new towards rear bay.
- West elevation, 2<sup>nd</sup> floor: Replace glass block with 1/1 aluminum clad, inset, and recessed wood windows.
- <u>East elevation</u>: Replace non-historic door and add metal stair railing at rear. Rebuild historic structure to match after demolition of addition.

#### **SOUTH ELEVATION - FRONT FACING WHITE OAK**

**DEMOLISH - NON-HISTORIC ADDITION** 

#### FIRST FLOOR DEMOLITION PLAN

**EXISTING/PROPOSED** 