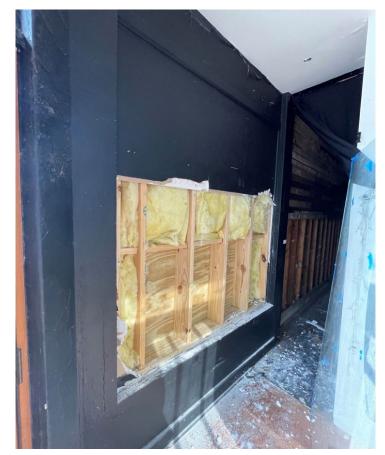

#### **WEST ELEVATION -FACING HARVARD**

REPLACE GLASS BLOCK WTH 1/1 ALUMINUM CLAD WOOD WINDOW

#### **WEST ELEVATION -FACING HARVARD - INFILL WINDOW**

#### **WEST ELEVATION -FACING HARVARD - INTERIOR**