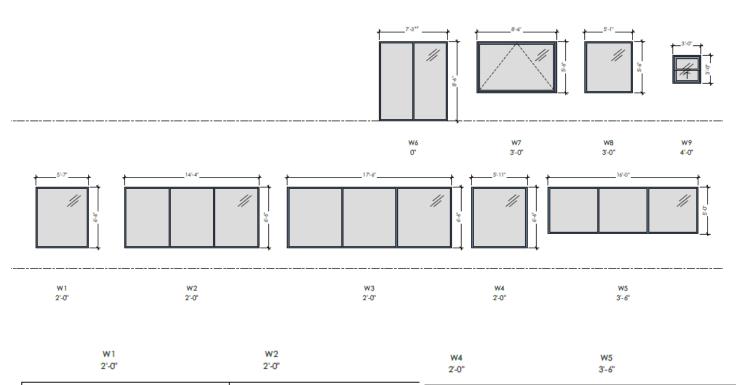

#### **WINDOW SCHEDULE**

| WINDOV | V SCHEDULE                  |             | PROVIDE SAFETY GLASS WHERE REQUIRED PER IE |                      |     |                   |                                               |  |
|--------|-----------------------------|-------------|--------------------------------------------|----------------------|-----|-------------------|-----------------------------------------------|--|
| ID     | \$IZE (WxH)                 | TYPE        | MATERIAL                                   | FINI\$H              |     | GLAZING           | NOTES                                         |  |
| W1     | 5'-7"×6'-6"                 | FIXED       | ALUMINUM                                   | DARK BRONZE ANODIZED | . – | CLEAR 1" INSUL.   | REPLACE EXISTING - VERIFY DIMENSIONS IN FIELD |  |
| W2     | 14'-4"×6'-6"                | FIXED       | ALUMINUM                                   | DARK BRONZE ANODIZED |     | CLEAR 1" INSUL.   | REPLACE EXISTING - VERIFY DIMENSIONS IN FIELD |  |
| W3     | 17'-6"×6'-6"                | FIXED       | ALUMINUM                                   | DARK BRONZE ANODIZED | . 1 | CLEAR 1" INSUL.   | REPLACE EXISTING - VERIFY DIMENSIONS IN FIELD |  |
| W4     | 5'-11"×6'-6"                | FIXED       | ALUMINUM                                   | DARK BRONZE ANODIZED |     | CLEAR 1" INSUL,   | REPLACE EXISTING - VERIFY DIMENSIONS IN FIELD |  |
| W5     | 16'-0"×5'-0"                | FIXED       | ALUMINUM                                   | DARK BRONZE ANODIZED |     | CLEAR 1" INSUL,   |                                               |  |
| W6     | 7'-3 <sup>3/4</sup> '×8'-6" | FIXED       | ALUMINUM                                   | DARK BRONZE ANODIZED |     | CLEAR 1" INSUL.   |                                               |  |
| W7     | 8'-6"×5'-6"                 | AWNING      | ALUMINUM                                   | DARK BRONZE ANODIZED |     | CLEAR 1" INSUL.   | AWNING WINDOW TO OPEN ABOVE OUTDOOR BAR       |  |
| W8     | 5'-1"×5'-6"                 | FIXED       | ALUMINUM                                   | DARK BRONZE ANODIZED |     | FROSTED 1" INSUL. |                                               |  |
| W9     | 3'-0"×3'-0"                 | SINGLE HUNG | WOOD                                       | PAINT                |     | CLEAR 1" INSUL.   | MATCH EXISTING ADJACENT SINGLE HUNG WINDOWS   |  |