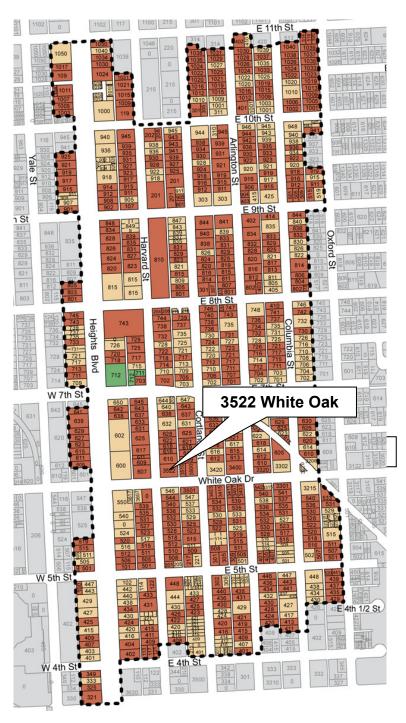

#### PROPERTY LOCATION

#### HOUSTON HEIGHTS SOUTH HISTORIC DISTRICT

#### **EXISTING AERIAL**