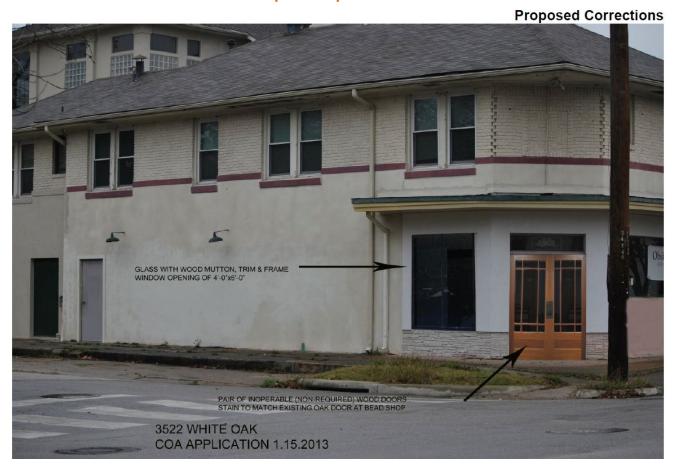

### PHOTOS C. 2013- APPROVED COA - DIFFERENT OWNERS, CORNER DOOR REPLACED, ORIGINAL WAS DISCARDED (DURING WORK W/O COA IN 2012)

2013 COA Proposal:

Note- window was not opened up and still has faux stucco/EIFS