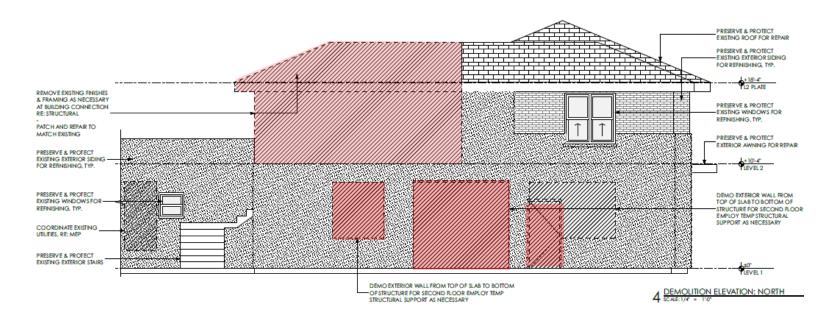

#### EAST ELEVATION -FACING HARVARD

#### **EXISTING**

rebuild connection to non-historic addition, partial demo to rebuild structure no major change to front portion of building towards White Oak on historic portion

O DEMOLITION ELEVATION: EAST