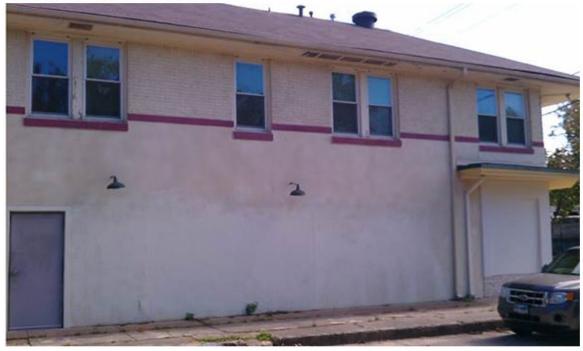

# CURRENT PHOTO (s) FAUX STUCCO/EIFS (LEFT) VS REAL STUCCO (RIGHT)

#### **CURRENT PHOTOS:**

3522 White Oak Drive Houston Heights South