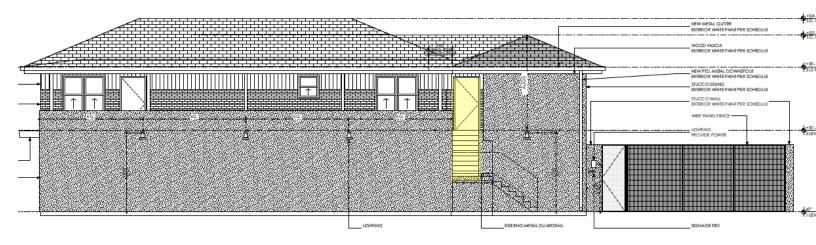

ght



#### **WEST ELEVATION -FACING HARVARD**





REPLACE GLASS BLOCK WTH 1/1 ALUMINUM CLAD WOOD WINDOW

#### **WEST ELEVATION -FACING HARVARD - INFILL WINDOW**





#### **WEST ELEVATION -FACING HARVARD - INTERIOR**





#### WEST ELEVATION -FACING HARVARD

# EXISTING \*REMOVE NON-ORIGINAL DOOR FACING HARVARD AT REAR CREATE NEW OPENINGS





#### NORTH ELEVATION - ADDITION TO BE DEMOLISHED, NOT ORIGINAL OPENINGS





#### NORTH ELEVATION

#### **EXISTING**

rebuild connection to non-historic addition, partial demo to rebuild structure





#### EAST ELEVATION -FACING HARVARD

#### **EXISTING**

rebuild connection to non-historic addition, partial demo to rebuild structure no major change to front portion of building towards White Oak on historic portion



O DEMOLITION ELEVATION: EAST



November 8th, 2021

#### 3522 White Oak - Proposed Storefront System

#### Proposed Storefront System: Oldcastle Series 3000 XT





Α. Β

Image B illustrates the integration of the Oldcastle storefront system (windows and doors) in a historic building facade. Colors not representative of the design intent.

3522 White Oak Drive Houston Heights South

#### **WINDOW SCHEDULE**



| WINDOV | V SCHEDULE                  |             | PROVIDE SAFETY GLASS WHERE REQUIRED PER IE |                      |     |                   |                                               |  |
|--------|-----------------------------|-------------|--------------------------------------------|----------------------|-----|-------------------|-----------------------------------------------|--|
| ID     | \$IZE