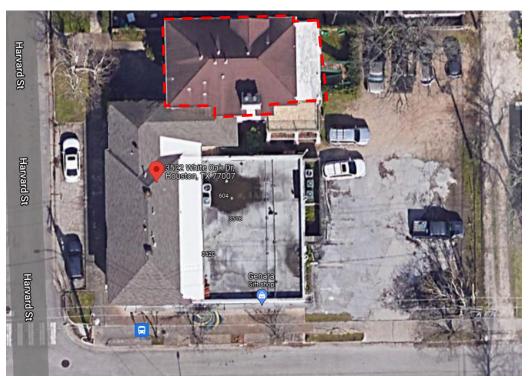

W/O COA IN 2012)

2013 COA Proposal:

Note- window was not opened up and still has faux stucco/EIFS



ITEM #B14 3522 White Oak Drive Houston Heights South

# CURRENT PHOTO (s) FAUX STUCCO/EIFS (LEFT) VS REAL STUCCO (RIGHT)



#### **CURRENT PHOTOS:**





3522 White Oak Drive Houston Heights South

## CURRENT PHOTOS: NEW/REPLACEMENT CORNER DOOR









#### **CURRENT PHOTOS:**



NEW DOOR FRAMING
HARVARD STREET AT REAR OF BUILDING – NOT HISTORIC

## SOUTH ELEVATION – FRONT FACING WHITE OAK REPLACEMENT ALUMINUM DOORS/WINDOWS TO BE REPLACED



EXISTING REPLACEMENT DOOR/WINDOW TO REMAIN 3518 White Oak – replaced c. 2020





3522 White Oak Drive Houston Heights South

#### **SOUTH ELEVATION - FRONT FACING WHITE OAK**

**DEMOLISH - NON-HISTORIC ADDITION** 









#### **EXISTING AERIAL**





#### BUILDING LAND ASSESSMENT/HARRIS COUNTY ARCHIVE

#### C.1948 EARLEST NOTE OF PLATE GLASS, ROCK VENEER, TILE FRONT

| 56-327 Harris County