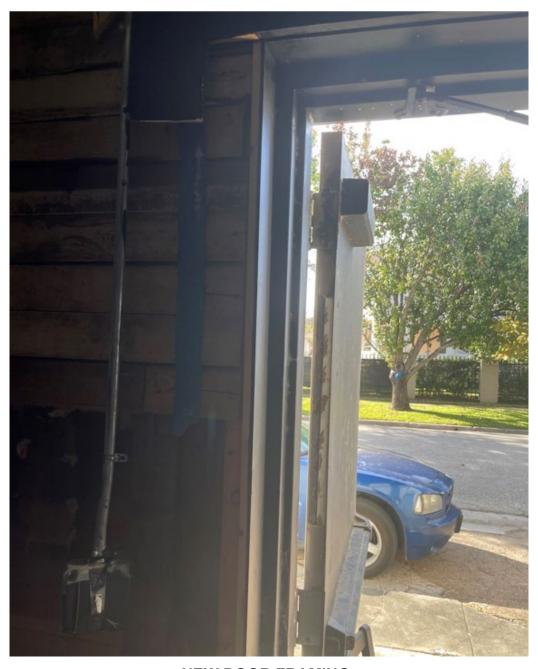

#### **CURRENT PHOTOS:**

NEW DOOR FRAMING
HARVARD STREET AT REAR OF BUILDING – NOT HISTORIC