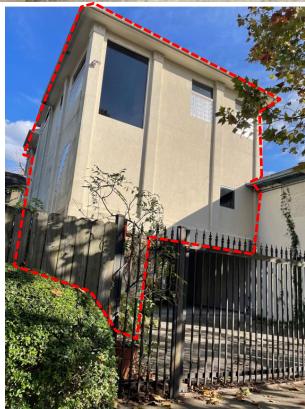

INAL WAS DISCARDED (DURING WORK W/O COA IN 2012)

2013 COA Proposal:

Note- window was not opened up and still has faux stucco/EIFS



ITEM #B14 3522 White Oak Drive Houston Heights South

# CURRENT PHOTO (s) FAUX STUCCO/EIFS (LEFT) VS REAL STUCCO (RIGHT)



#### **CURRENT PHOTOS:**





3522 White Oak Drive Houston Heights South

## CURRENT PHOTOS: NEW/REPLACEMENT CORNER DOOR









#### **CURRENT PHOTOS:**



NEW DOOR FRAMING
HARVARD STREET AT REAR OF BUILDING – NOT HISTORIC

## SOUTH ELEVATION – FRONT FACING WHITE OAK REPLACEMENT ALUMINUM DOORS/WINDOWS TO BE REPLACED



EXISTING REPLACEMENT DOOR/WINDOW TO REMAIN 3518 White Oak – replaced c. 2020





3522 White Oak Drive Houston Heights South

#### **SOUTH ELEVATION - FRONT FACING WHITE OAK**

**DEMOLISH - NON-HISTORIC ADDITION** 









#### **EXISTING AERIAL**





#### BUILDING LAND ASSESSMENT/HARRIS COUNTY ARCHIVE

#### C.1948 EARLEST NOTE OF PLATE GLASS, ROCK VENEER, TILE FRONT

| 56-327 Harris County