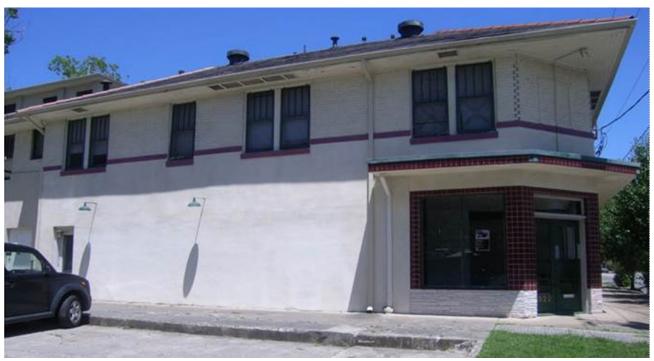

#### PHOTOS C. 2012 - WORK W/O COA - DIFFERENT OWNERS

PHOTOS C. 2012 - WORK W/O COA - DIFFERENT OWNERS

Some older photos in our files c. 2012 – the new stucco is easier to differentiate as well as the faux stucco or eifs (hollow) on the corner entrance and south elevation.