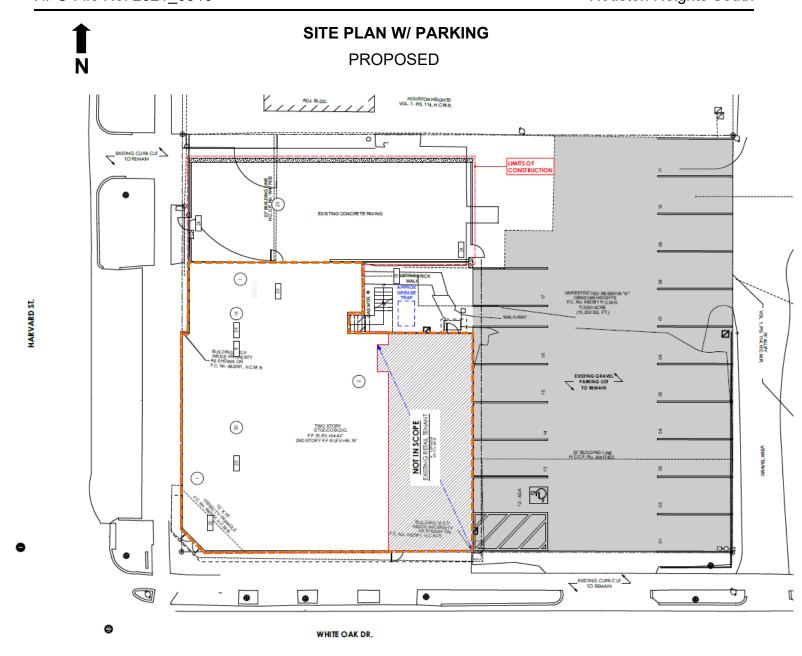

|







December 15, 2021 HPO File No. 2021\_0346



#### FIRST FLOOR DEMOLITION PLAN

**EXISTING/PROPOSED** 





#### **FIRST FLOOR PLAN**







# EXISTING/PROPOSED STATEMENT OF THE PROPOSED STATEMENT OF THE PROPOSED

**SECOND FLOOR DEMOLITION PLAN** 



#### **SECOND FLOOR PLAN**

#### **EXISTING**







#### **ROOF PLAN**

ROPOSED (NO CHANGE) – ONLY REMOVE NON-HISTORIC ADDITION (C.2001)





#### **SOUTH ELEVATION - FRONT FACING WHITE OAK**





REMOVE FAUX STONE VENEER AND INFIL WHERE NEEDED

#### **SOUTH ELEVATION - FRONT FACING WHITE OAK**





**WINDOW CONDITION - POOR** 



PROPOSED: NEW ALUMINUM WINDOWS, LARGER OPENING, LEVEL FAUX STONE VENEER TO MATCH ABOVE LEFT PHOTO

#### SOUTH ELEVATION - FRONT FACING WHITE OAK -2<sup>nd</sup> FLOOR



**REMOVE NON-ORIGINAL PORCH** 

3522 White Oak Drive Houston Heights South

#### **SOUTH ELEVATION - FRONT FACING WHITE OAK**

#### **EXISTING**



= faux stone veneer to be removed and used as infill on bay to the right



#### **WEST ELEVATION -FACING HARVARD**





REPLACE GLASS BLOCK WTH 1/1 ALUMINUM CLAD WOOD WINDOW

#### **WEST ELEVATION -FACING HARVARD - INFILL WINDOW**





#### **WEST ELEVATION -FACING HARVARD - INTERIOR**