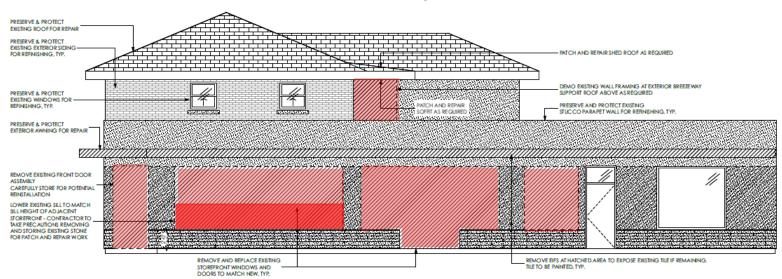

#### **SOUTH ELEVATION - FRONT FACING WHITE OAK**

REMOVE FAUX STONE VENEER AND INFIL WHERE NEEDED

#### **SOUTH ELEVATION - FRONT FACING WHITE OAK**

**WINDOW CONDITION - POOR** 

PROPOSED: NEW ALUMINUM WINDOWS, LARGER OPENING, LEVEL FAUX STONE VENEER TO MATCH ABOVE LEFT PHOTO

#### SOUTH ELEVATION - FRONT FACING WHITE OAK -2<sup>nd</sup> FLOOR

**REMOVE NON-ORIGINAL PORCH** 

3522 White Oak Drive Houston Heights South

#### **SOUTH ELEVATION - FRONT FACING WHITE OAK**

#### **EXISTING**

= faux stone veneer to be removed and used as infill on bay to the right