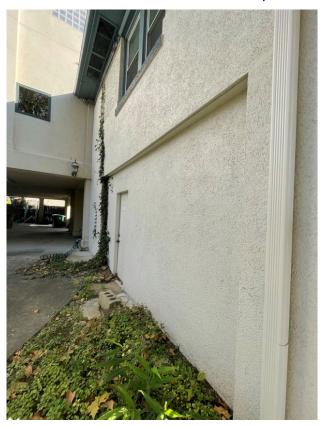

D: NEW ALUMINUM WINDOWS, LARGER OPENING, LEVEL FAUX STONE VENEER TO MATCH ABOVE LEFT PHOTO

#### SOUTH ELEVATION - FRONT FACING WHITE OAK -2<sup>nd</sup> FLOOR



**REMOVE NON-ORIGINAL PORCH** 

3522 White Oak Drive Houston Heights South

#### **SOUTH ELEVATION - FRONT FACING WHITE OAK**

#### **EXISTING**



= faux stone veneer to be removed and used as infill on bay to the right



#### **WEST ELEVATION -FACING HARVARD**





REPLACE GLASS BLOCK WTH 1/1 ALUMINUM CLAD WOOD WINDOW

#### **WEST ELEVATION -FACING HARVARD - INFILL WINDOW**





#### **WEST ELEVATION -FACING HARVARD - INTERIOR**





#### WEST ELEVATION -FACING HARVARD

# EXISTING \*REMOVE NON-ORIGINAL DOOR FACING HARVARD AT REAR CREATE NEW OPENINGS





#### NORTH ELEVATION - ADDITION TO BE DEMOLISHED, NOT ORIGINAL OPENINGS





#### NORTH ELEVATION

#### **EXISTING**

rebuild connection to non-historic addition, partial demo to rebuild structure





#### EAST ELEVATION -FACING HARVARD

#### **EXISTING**

rebuild connection to non-historic addition, partial demo to rebuild structure no major change to front portion of building towards White Oak on historic portion



O DEMOLITION ELEVATION: EAST



November 8th, 2021

#### 3522 White Oak - Proposed Storefront System

#### Proposed Storefront System: Oldcastle Series 3000 XT





Α. Β

Image B illustrates the integration of the Oldcastle storefront system (windows and doors) in a historic building facade. Colors not representative of the design intent.

3522 White Oak Drive Houston Heights South

#### **WINDOW SCHEDULE**



| WINDOV | V SCHEDULE