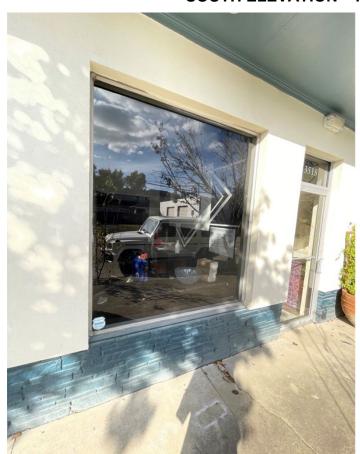

## SOUTH ELEVATION – FRONT FACING WHITE OAK REPLACEMENT ALUMINUM DOORS/WINDOWS TO BE REPLACED

EXISTING REPLACEMENT DOOR/WINDOW TO REMAIN 3518 White Oak – replaced c. 2020

3522 White Oak Drive Houston Heights South

#### **SOUTH ELEVATION - FRONT FACING WHITE OAK**

**DEMOLISH - NON-HISTORIC ADDITION** 