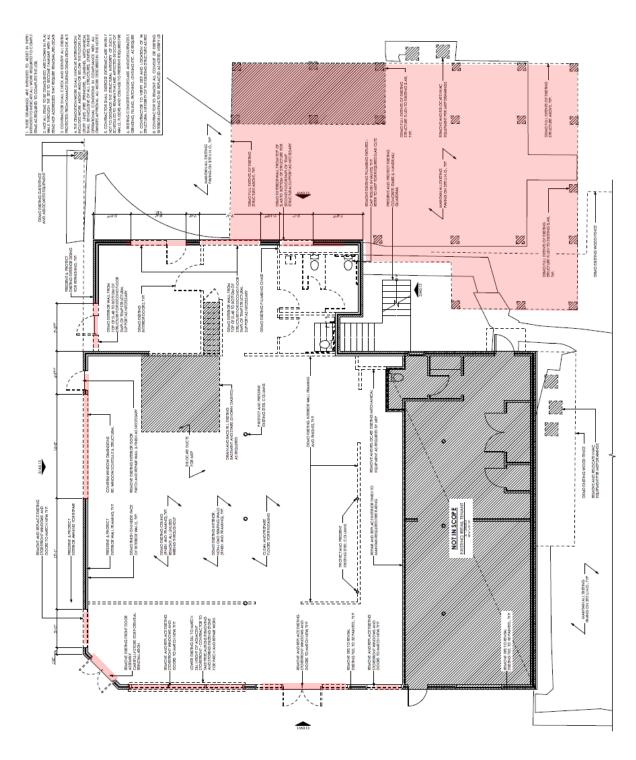

Proposal: Alteration - storefront, windows, doors (existing storefront/opening configuration has been altered)

- Demolition of non-historic addition of 2,430 sq ft at rear (604 Harvard constructed c.2001) and patch
  existing connection point to restore historic footprint. End square footage will be 6,899 sq ft. The existing
  retail tenant at 3518 White Oak had doors replaced c.2020 and is not part of this scope of work, these
  openings will also remain as is.
- South elevation, 1<sup>st</sup> floor: Remove replacement corner doors and faux stucco to reveal historic tile restore, refinish, repaint tile. Enlarge set of storefront windows, carefully remove faux stone/brick veneer and use for infill at the bottom of the next bay to the right aligning veneer height across the elevation. Replace aluminum windows with new to fit openings proposed.
- South elevation, 2<sup>nd</sup> floor: Remove non-original porch and add new steel column support
- West elevation, 1st floor: Remove faux stucco to reveal window opening, retain window dimensions see interior photo and create new 3-part window opening to the left. All new aluminum windows to match current south elevation alterations. Remove non-original rear entrance and create new towards rear bay.
- West elevation, 2<sup>nd</sup> floor: Replace glass block with 1/1 aluminum clad, inset, and recessed wood windows.
- <u>East elevation</u>: Replace non-historic door and add metal stair railing at rear. Rebuild historic structure to match after demolition of addition.

#### FIRST FLOOR DEMOLITION PLAN

**EXISTING/PROPOSED** 

#### **FIRST FLOOR PLAN**