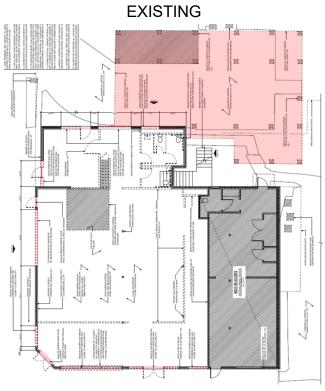

|







December 15, 2021 HPO File No. 2021\_0346



#### FIRST FLOOR DEMOLITION PLAN

**EXISTING/PROPOSED** 





#### **FIRST FLOOR PLAN**







# EXISTING/PROPOSED STATEMENT OF THE PROPOSED STATEMENT OF THE PROPOSED

**SECOND FLOOR DEMOLITION PLAN** 



#### **SECOND FLOOR PLAN**

#### **EXISTING**







#### **ROOF PLAN**

ROPOSED (NO CHANGE) – ONLY REMOVE NON-HISTORIC ADDITION (C.2001)





#### **SOUTH ELEVATION - FRONT FACING WHITE OAK**





REMOVE FAUX STONE VENEER AND INFIL WHERE NEEDED

#### **SOUTH ELEVATION - FRONT FACING WHITE OAK**





**WINDOW CONDITION - POOR** 



PROPOSED: NEW ALUMINUM WINDOWS, LARGER OPENING, LEVEL FAUX STONE VENEER TO MATCH ABOVE LEFT PHOTO

#### SOUTH ELEVATION - FRONT FACING WHITE OAK -2<sup>nd</sup> FLOOR



**REMOVE NON-ORIGINAL PORCH** 

3522 White Oak Drive Houston Heights South

#### **SOUTH ELEVATION - FRONT FACING WHITE OAK**

#### **EXISTING**



= faux stone veneer to be remove