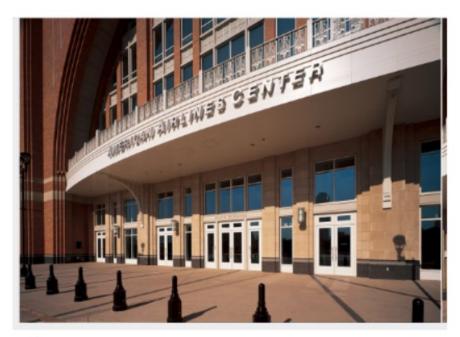

#### 3522 White Oak - Proposed Storefront System

#### Proposed Storefront System: Oldcastle Series 3000 XT

Α. Β

Image B illustrates the integration of the Oldcastle storefront system (windows and doors) in a historic building facade. Colors not representative of the design intent.