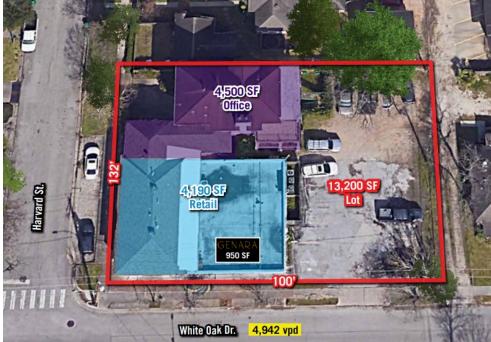

includes a historic 9,698 sq ft two-story wood frame commercial building with second floor residence

situated on a 13,200 square foot (132 x 100) corner lot.

Significance: Contributing corner store, constructed circa 1930, located in the Houston Heights Historic District South.

#### **EXISTING AERIAL**