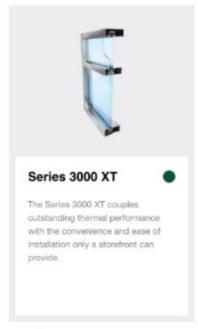

#### 3522 White Oak - Proposed Storefront System

#### Proposed Storefront System: Oldcastle Series 3000 XT

Α. Β

Image B illustrates the integration of the Oldcastle storefront system (windows and doors) in a historic building facade. Colors not representative of the design intent.