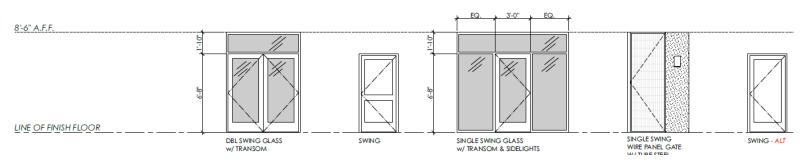

#### **DOOR SCHEDULE**

#### **DOOR TYPES**

| DOOR S | CHEDULE     |                  |                  |             |           |                                        |
|--------|-------------|------------------|------------------|-------------|-----------|----------------------------------------|
| ID     | SIZE (WxH)  | LOCATION         | MATERIAL         | FINISH      | OPERATION | NOTES                                  |
| D1     | 5'-0"×8'-6" | WHITE OAK ENTRY  | ALUMINUM + GLASS | PREFINISHED | SWING     | ALUMINUM STOREFRONT                    |
| D2     | 9'-2"×8'-4" | PATIO            | ALUMINUM + GLASS | PREFINISHED | SWING     | ALUMINUM STOREFRONT                    |
| D3     | 3'-0"×8'-0" | RR               | SC WOOD INTERIOR | FLUSH, PTD. | SWING     | 2 PANEL SC WOOD 1 PANEL STEEL DOOR ALT |
| D4     | 3'-0"×8'-0" | TOILET A         | SC WOOD INTERIOR | FLUSH, PTD. | SWING     | 2 PANEL SC WOOD 1 PANEL STEEL DOOR ALT |
| D5     | 3'-0"×8'-0" | TOILET B         | SC WOOD INTERIOR | FLUSH, PTD. | SWING     | 2 PANEL SC WOOD 1 PANEL STEEL DOOR ALT |
| D6     | 3'-0"×8'-0" | STORAGE + OFFICE | SC WOOD INTERIOR | FLUSH, PTD. | SWING     | 2 PANEL SC WOOD 1 PANEL STEEL DOOR ALT |
| D7     | 3'-0"×8'-0" | STORAGE + OFFICE | SC WOOD INTERIOR | FLUSH, PTD. | SWING     | 2 PANEL SC WOOD 1 PANEL STEEL DOOR ALT |