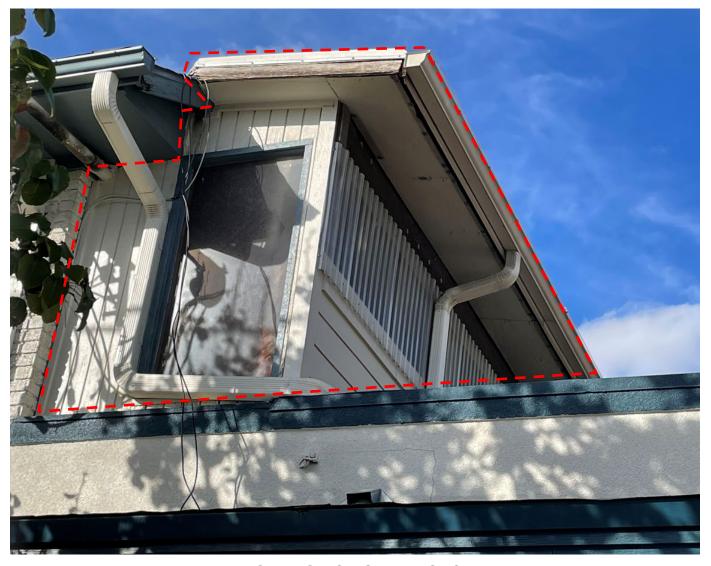

#### **ROOF PLAN**

ROPOSED (NO CHANGE) – ONLY REMOVE NON-HISTORIC ADDITION (C.2001)