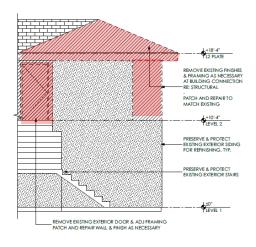

#### SOUTH ELEVATION - FRONT FACING WHITE OAK -2<sup>nd</sup> FLOOR

**REMOVE NON-ORIGINAL PORCH** 

3522 White Oak Drive Houston Heights South

#### **SOUTH ELEVATION - FRONT FACING WHITE OAK**