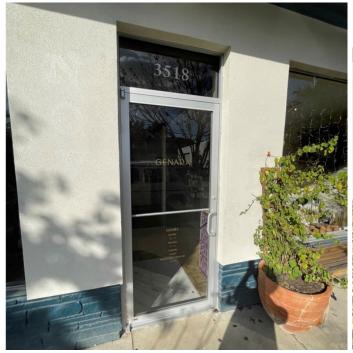

eifs (hollow) on the corner entrance and south elevation.



### PHOTOS C. 2013- APPROVED COA - DIFFERENT OWNERS, CORNER DOOR REPLACED, ORIGINAL WAS DISCARDED (DURING WORK W/O COA IN 2012)

2013 COA Proposal:

Note- window was not opened up and still has faux stucco/EIFS



ITEM #B14 3522 White Oak Drive Houston Heights South

# CURRENT PHOTO (s) FAUX STUCCO/EIFS (LEFT) VS REAL STUCCO (RIGHT)



#### **CURRENT PHOTOS:**





3522 White Oak Drive Houston Heights South

## CURRENT PHOTOS: NEW/REPLACEMENT CORNER DOOR









#### **CURRENT PHOTOS:**



NEW DOOR FRAMING
HARVARD STREET AT REAR OF BUILDING – NOT HISTORIC

## SOUTH ELEVATION – FRONT FACING WHITE OAK REPLACEMENT ALUMINUM DOORS/WINDOWS TO BE REPLACED



EXISTING REPLACEMENT DOOR/WINDOW TO REMAIN 3518 White Oak – replaced c. 2020





3522 White Oak Drive Houston Heights South

#### **SOUTH ELEVATION - FRONT FACING WHITE OAK**

**DEMOLISH - NON-HISTORIC ADDITION** 









#### **EXISTING AERIAL**





#### BUILDING LAND ASSESSMENT/HARRIS COUNTY ARCHIVE

#### C.1948 EARLEST NOTE OF PLATE GLASS, ROCK VENEER, TILE FRONT

| 56-327 Harris County