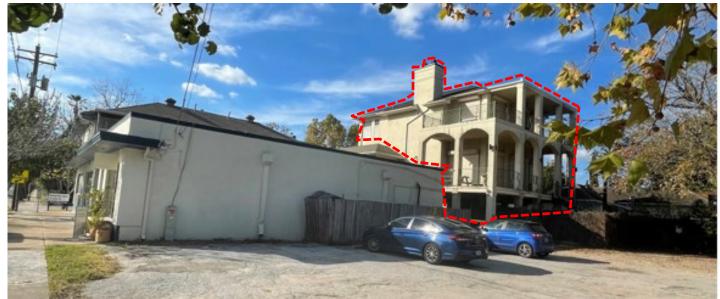

IGINAL WAS DISCARDED (DURING WORK W/O COA IN 2012)

2013 COA Proposal:

Note- window was not opened up and still has faux stucco/EIFS



ITEM #B14 3522 White Oak Drive Houston Heights South

# CURRENT PHOTO (s) FAUX STUCCO/EIFS (LEFT) VS REAL STUCCO (RIGHT)



#### **CURRENT PHOTOS:**





3522 White Oak Drive Houston Heights South

## CURRENT PHOTOS: NEW/REPLACEMENT CORNER DOOR









#### **CURRENT PHOTOS:**



NEW DOOR FRAMING
HARVARD STREET AT REAR OF BUILDING – NOT HISTORIC

## SOUTH ELEVATION – FRONT FACING WHITE OAK REPLACEMENT ALUMINUM DOORS/WINDOWS TO BE REPLACED



EXISTING REPLACEMENT DOOR/WINDOW TO REMAIN 3518 White Oak – replaced c. 2020





3522 White Oak Drive Houston Heights South

#### **SOUTH ELEVATION - FRONT FACING WHITE OAK**

**DEMOLISH - NON-HISTORIC ADDITION** 









#### **EXISTING AERIAL**





#### BUILDING LAND ASSESSMENT/HARRIS COUNTY ARCHIVE

#### C.1948 EARLEST NOTE OF PLATE GLASS, ROCK VENEER, TILE FRONT

| 56-327 Harris County