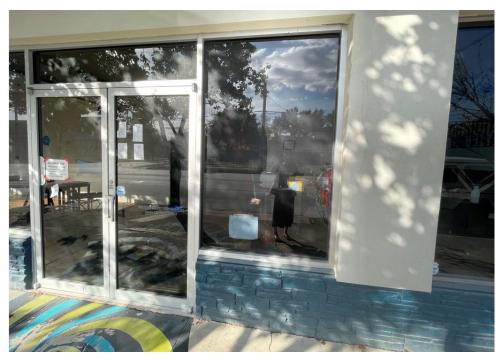

## SOUTH ELEVATION – FRONT FACING WHITE OAK REPLACEMENT ALUMINUM DOORS/WINDOWS TO BE REPLACED

EXISTING REPLACEMENT DOOR/WINDOW TO REMAIN 3518 White Oak – replaced c. 2020

3522 White Oak Drive Houston Heights South