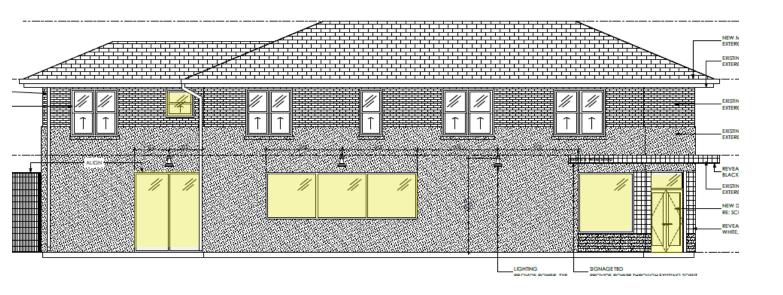

#### **WEST ELEVATION -FACING HARVARD**

REPLACE GLASS BLOCK WTH 1/1 ALUMINUM CLAD WOOD WINDOW

#### WEST ELEVATION -FACING HARVARD