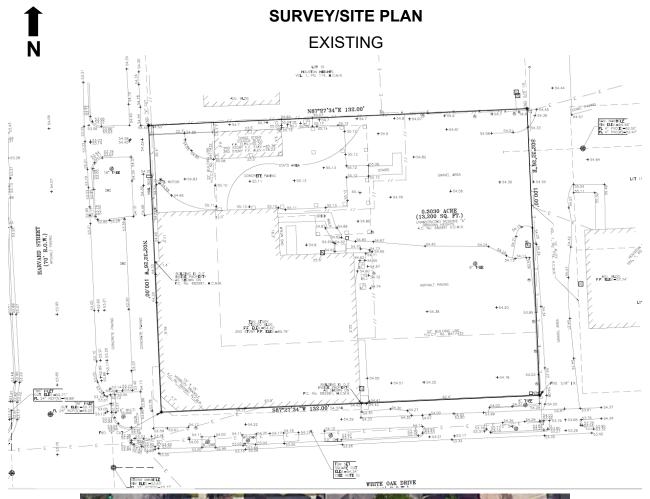

|







December 15, 2021 HPO File No. 2021\_0346



#### FIRST FLOOR DEMOLITION PLAN

**EXISTING/PROPOSED** 





#### **FIRST FLOOR PLAN**







# EXISTING/PROPOSED STATEMENT OF THE PROPOSED STATEMENT OF THE PROPOSED

**SECOND FLOOR DEMOLITION PLAN** 



#### **SECOND FLOOR PLAN**

#### **EXISTING**







#### **ROOF PLAN**

ROPOSED (NO CHANGE) – ONLY REMOVE NON-HISTORIC ADDITION (C.2001)





#### **SOUTH ELEVATION - FRONT FACING WHITE OAK**





REMOVE FAUX STONE VENEER AND INFIL WHERE NEEDED

#### **SOUTH ELEVATION - FRONT FACING WHITE OAK**





**WINDOW CONDITION - POOR** 



PROPOSED: NEW ALUMINUM WINDOWS, LARGER OPENING, LEVEL FAUX STONE VENEER TO MATCH ABOVE LEFT PHOTO

#### SOUTH ELEVATION - FRONT FACING WHITE OAK -2<sup>nd</sup> FLOOR



**REMOVE NON-ORIGINAL PORCH** 

3522 Whi