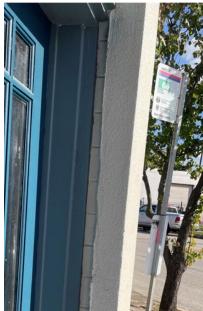

010**



NON-HISTORIC ADDITION CONSTRUCTION C. 2001



#### PHOTOS C. 2012 - WORK W/O COA - DIFFERENT OWNERS



PHOTOS C. 2012 - WORK W/O COA - DIFFERENT OWNERS

Some older photos in our files c. 2012 – the new stucco is easier to differentiate as well as the faux stucco or eifs (hollow) on the corner entrance and south elevation.



### PHOTOS C. 2013- APPROVED COA - DIFFERENT OWNERS, CORNER DOOR REPLACED, ORIGINAL WAS DISCARDED (DURING WORK W/O COA IN 2012)

2013 COA Proposal:

Note- window was not opened up and still has faux stucco/EIFS



ITEM #B14 3522 White Oak Drive Houston Heights South

# CURRENT PHOTO (s) FAUX STUCCO/EIFS (LEFT) VS REAL STUCCO (RIGHT)



#### **CURRENT PHOTOS:**





3522 White Oak Drive Houston Heights South

## CURRENT PHOTOS: NEW/REPLACEMENT CORNER DOOR









#### **CURRENT PHOTOS:**



NEW DOOR FRAMING
HARVARD STREET AT REAR OF BUILDING – NOT HISTORIC

## SOUTH ELEVATION – FRONT FACING WHITE OAK REPLACEMENT ALUMINUM DOORS/WINDOWS TO BE REPLACED



EXISTING REPLACEMENT DOOR/WINDOW TO REMAIN 3518 White Oak – replaced c. 2020





3522 White Oak Drive Houston Heights South

#### **SOUTH ELEVATION - FRONT FACING WHITE OAK**

**DEMOLISH - NON-HISTORIC ADDITION** 









#### **EXISTING AERIAL**





#### BUILDING LAND ASSESSMENT/HARRIS COUNTY ARCHIVE

#### C.1948 EARLEST NOTE OF PLATE GLASS, ROCK VENEER, TILE FRONT

| 56-327 Harris County