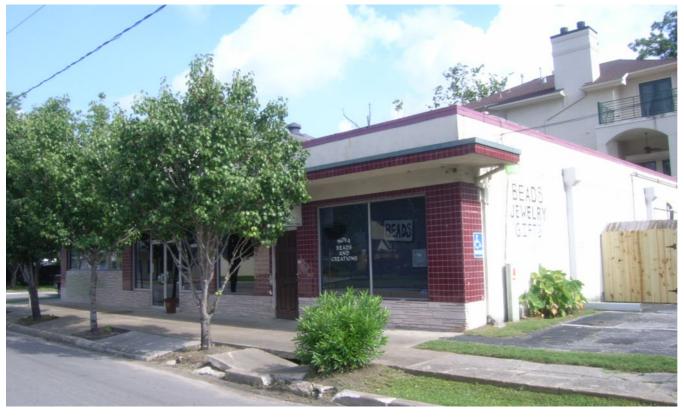

# CURRENT PHOTO (s) FAUX STUCCO/EIFS (LEFT) VS REAL STUCCO (RIGHT)

#### **CURRENT PHOTOS:**

3522 White Oak Drive Houston Heights South

## CURRENT PHOTOS: NEW/REPLACEMENT CORNER DOOR