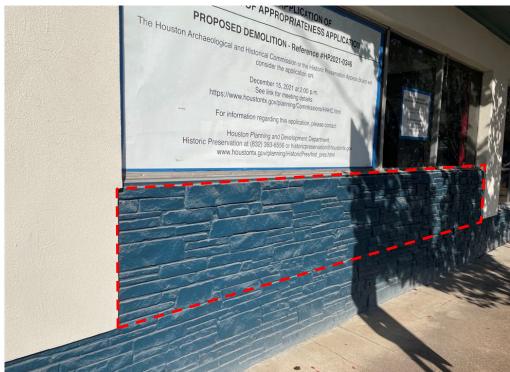

|







December 15, 2021 HPO File No. 2021\_0346



#### FIRST FLOOR DEMOLITION PLAN

**EXISTING/PROPOSED** 





#### **FIRST FLOOR PLAN**







# EXISTING/PROPOSED STATEMENT OF THE PROPOSED STATEMENT OF THE PROPOSED

**SECOND FLOOR DEMOLITION PLAN** 



#### **SECOND FLOOR PLAN**

#### **EXISTING**







#### **ROOF PLAN**

ROPOSED (NO CHANGE) – ONLY REMOVE NON-HISTORIC ADDITION (C.2001)





#### **SOUTH ELEVATION - FRONT FACING WHITE OAK**





REMOVE FAUX STONE VENEER AND INFIL WHERE NEEDED

#### **SOUTH ELEVATION - FRONT FACING WHITE OAK**





**WINDOW CONDITION - POOR** 



PROPOSED: NEW ALUMINUM WINDOWS, LARGER OPENING, LEVEL FAUX STONE VENEER TO MATCH ABOVE LEFT PHOTO

#### SOUTH ELEVATION - FRONT FACING WHITE OAK -2<sup>nd</sup> FLOOR



**REMOVE NON-ORIGINAL PORCH** 

3522 White Oak Drive Houston Heights South

#### **SOUTH ELEVATION - FRONT FACING WHITE OAK**

#### **EXISTING**



= faux stone veneer to be removed and used as infill on bay to the right



#### **WEST ELEVATION -FACING HARVARD**





REPLACE GLASS BLOCK WTH 1/1 ALUMINUM CLAD WOOD WINDOW

#### **WEST ELEVATION -FACING HARVARD - INFILL WINDOW**





#### **WEST ELEVATION -FACING HARVARD - INTERIOR**





#### WEST ELEVATION -FACING HARVARD

# EXISTING \*R