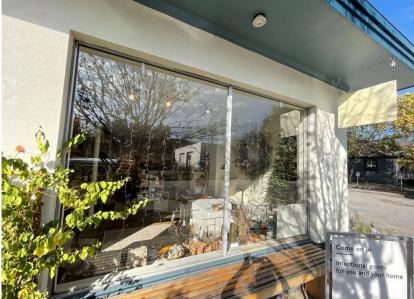

fs (hollow) on the corner entrance and south elevation.



### PHOTOS C. 2013- APPROVED COA - DIFFERENT OWNERS, CORNER DOOR REPLACED, ORIGINAL WAS DISCARDED (DURING WORK W/O COA IN 2012)

2013 COA Proposal:

Note- window was not opened up and still has faux stucco/EIFS



ITEM #B14 3522 White Oak Drive Houston Heights South

# CURRENT PHOTO (s) FAUX STUCCO/EIFS (LEFT) VS REAL STUCCO (RIGHT)



#### **CURRENT PHOTOS:**





3522 White Oak Drive Houston Heights South

## CURRENT PHOTOS: NEW/REPLACEMENT CORNER DOOR









#### **CURRENT PHOTOS:**



NEW DOOR FRAMING
HARVARD STREET AT REAR OF BUILDING – NOT HISTORIC

## SOUTH ELEVATION – FRONT FACING WHITE OAK REPLACEMENT ALUMINUM DOORS/WINDOWS TO BE REPLACED



EXISTING REPLACEMENT DOOR/WINDOW TO REMAIN 3518 White Oak – replaced c. 2020





3522 White Oak Drive Houston Heights South

#### **SOUTH ELEVATION - FRONT FACING WHITE OAK**

**DEMOLISH - NON-HISTORIC ADDITION** 









#### **EXISTING AERIAL**





#### BUILDING LAND ASSESSMENT/HARRIS COUNTY ARCHIVE

#### C.1948 EARLEST NOTE OF PLATE GLASS, ROCK VENEER, TILE FRONT

| 56-327 Harris County