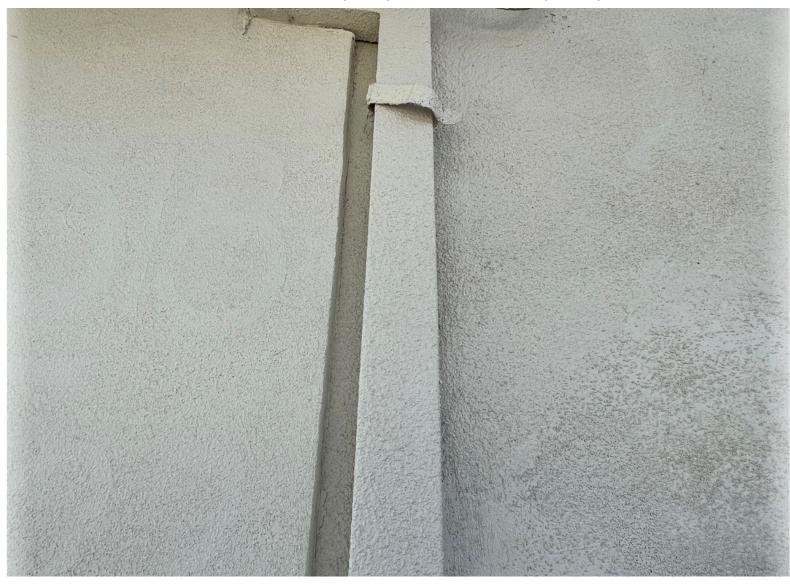

e **Houston Heights South** 

HPO File No. 2021\_0346

#### **INVENTORY PHOTO (s) C. 2010**





#### **INVENTORY PHOTO (s) C. 2010**



NON-HISTORIC ADDITION CONSTRUCTION C. 2001



#### PHOTOS C. 2012 - WORK W/O COA - DIFFERENT OWNERS



PHOTOS C. 2012 - WORK W/O COA - DIFFERENT OWNERS

Some older photos in our files c. 2012 – the new stucco is easier to differentiate as well as the faux stucco or eifs (hollow) on the corner entrance and south elevation.



### PHOTOS C. 2013- APPROVED COA - DIFFERENT OWNERS, CORNER DOOR REPLACED, ORIGINAL WAS DISCARDED (DURING WORK W/O COA IN 2012)

2013 COA Proposal:

Note- window was not opened up and still has faux stucco/EIFS



ITEM #B14 3522 White Oak Drive Houston Heights South

# CURRENT PHOTO (s) FAUX STUCCO/EIFS (LEFT) VS REAL STUCCO (RIGHT)



#### **CURRENT PHOTOS:**





3522 White Oak Drive Houston Heights South

## CURRENT PHOTOS: NEW/REPLACEMENT CORNER DOOR









#### **CURRENT PHOTOS:**



NEW DOOR FRAMING
HARVARD STREET AT REAR OF BUILDING – NOT HISTORIC

## SOUTH ELEVATION – FRONT FACING WHITE OAK REPLACEMENT ALUMINUM DOORS/WINDOWS TO BE REPLACED



EXISTING REPLACEMENT DOOR/WINDOW TO REMAIN 3518 White Oak – replaced c. 2020





3522 White Oak Drive Houston Heights South

#### **SOUTH ELEVATION - FRONT FACING WHITE OAK**

**DEMOLISH - NON-HISTORIC ADDITION** 









#### **EXISTING AERIAL**





#### BUILDING LAND ASSESSMENT/HARRIS COUNTY ARCHIVE

#### C.1948 EARLEST NOTE OF PLATE GLASS, ROCK VENEER, TILE FRONT

| 56-327 Harris County