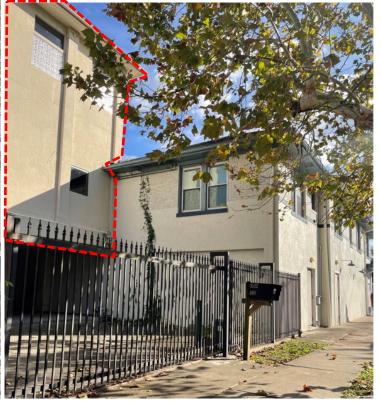

AL WAS DISCARDED (DURING WORK W/O COA IN 2012)

2013 COA Proposal:

Note- window was not opened up and still has faux stucco/EIFS



ITEM #B14 3522 White Oak Drive Houston Heights South

# CURRENT PHOTO (s) FAUX STUCCO/EIFS (LEFT) VS REAL STUCCO (RIGHT)



#### **CURRENT PHOTOS:**





3522 White Oak Drive Houston Heights South

## CURRENT PHOTOS: NEW/REPLACEMENT CORNER DOOR









#### **CURRENT PHOTOS:**



NEW DOOR FRAMING
HARVARD STREET AT REAR OF BUILDING – NOT HISTORIC

## SOUTH ELEVATION – FRONT FACING WHITE OAK REPLACEMENT ALUMINUM DOORS/WINDOWS TO BE REPLACED



EXISTING REPLACEMENT DOOR/WINDOW TO REMAIN 3518 White Oak – replaced c. 2020





3522 White Oak Drive Houston Heights South

#### **SOUTH ELEVATION - FRONT FACING WHITE OAK**

**DEMOLISH - NON-HISTORIC ADDITION** 









#### **EXISTING AERIAL**





#### BUILDING LAND ASSESSMENT/HARRIS COUNTY ARCHIVE

#### C.1948 EARLEST NOTE OF PLATE GLASS, ROCK VENEER, TILE FRONT

| 56-327 Harris County