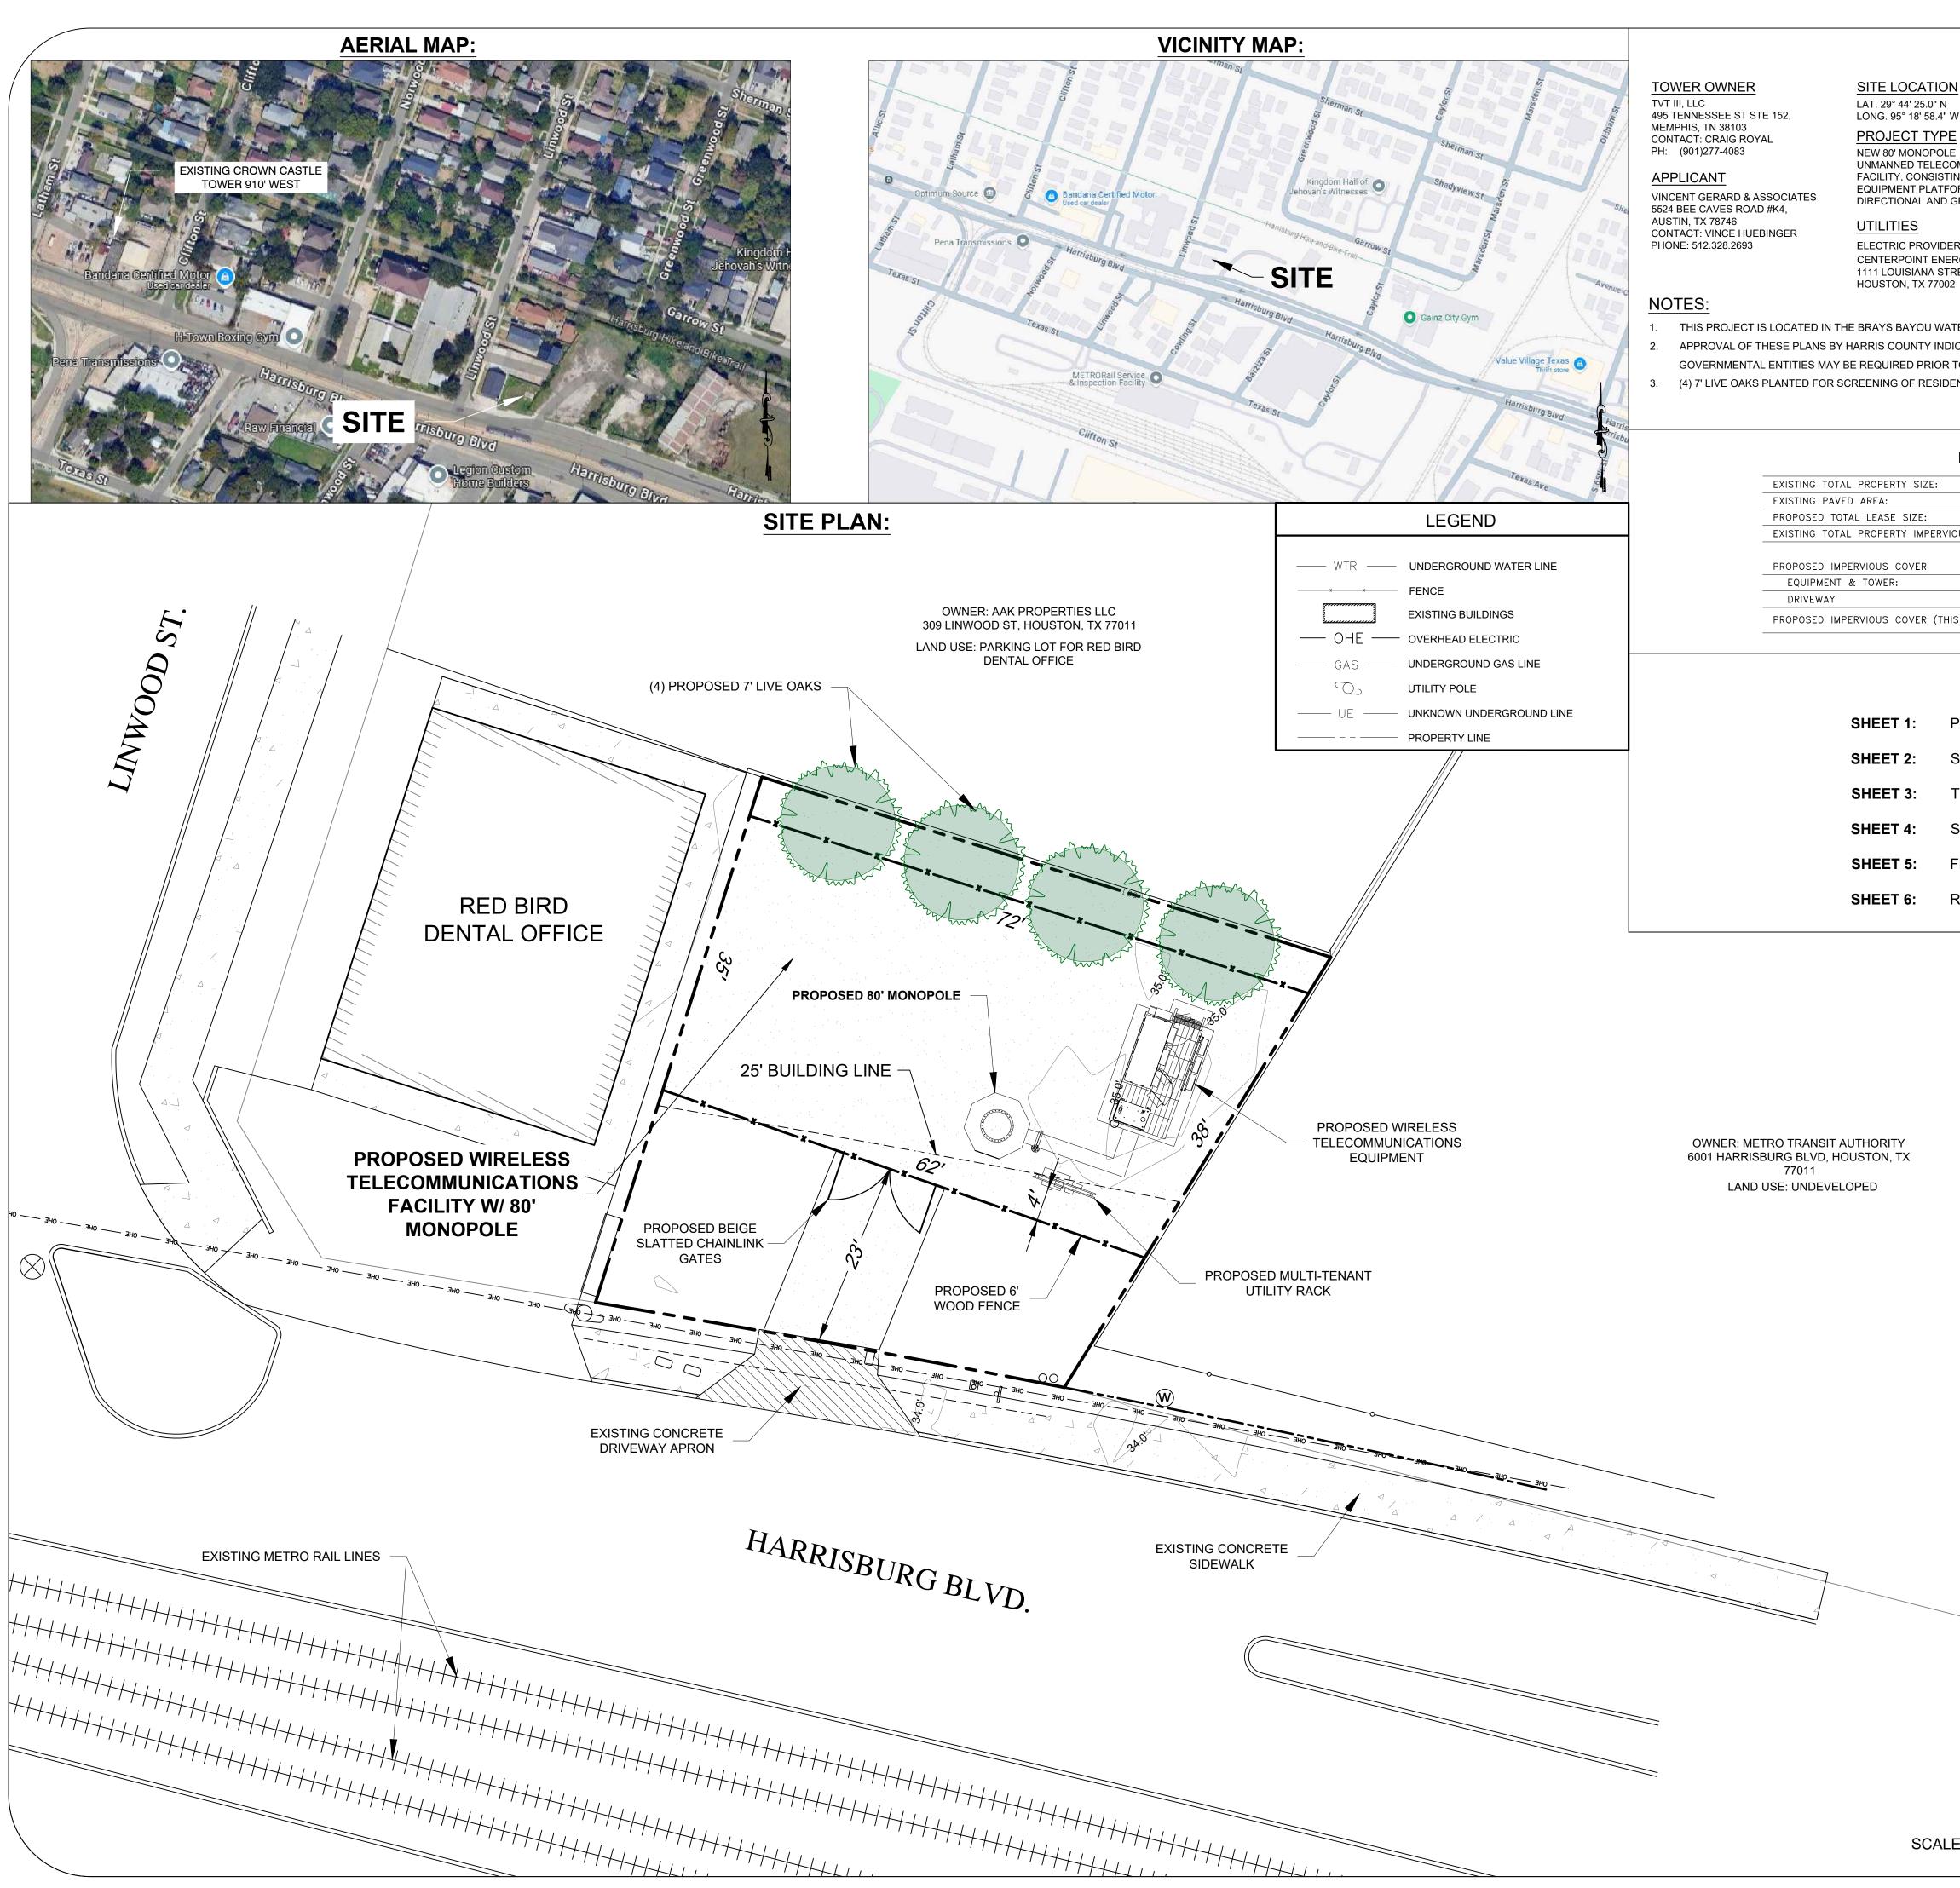

## **Planning and Development Department**

Meeting Date: 05/19/2025

Aerial

|                                                                                                                                                                                                                                                                                                                                                                                                                                                                                                                                                                                                                                                                                                                                                                                                                                                                                                                                                                                                                                                                                                                                                                                                                                                                                                                                                                                                                                                                                                                                                                                                                                                                                                                                                                                                                                                                                                                                                                                                                                                                                                                                | PROJE                                                     | CT INFORMATION:                                                                                                                                                                     |                                                                                                                          |                  |                                                                                                                |
|--------------------------------------------------------------------------------------------------------------------------------------------------------------------------------------------------------------------------------------------------------------------------------------------------------------------------------------------------------------------------------------------------------------------------------------------------------------------------------------------------------------------------------------------------------------------------------------------------------------------------------------------------------------------------------------------------------------------------------------------------------------------------------------------------------------------------------------------------------------------------------------------------------------------------------------------------------------------------------------------------------------------------------------------------------------------------------------------------------------------------------------------------------------------------------------------------------------------------------------------------------------------------------------------------------------------------------------------------------------------------------------------------------------------------------------------------------------------------------------------------------------------------------------------------------------------------------------------------------------------------------------------------------------------------------------------------------------------------------------------------------------------------------------------------------------------------------------------------------------------------------------------------------------------------------------------------------------------------------------------------------------------------------------------------------------------------------------------------------------------------------|-----------------------------------------------------------|-------------------------------------------------------------------------------------------------------------------------------------------------------------------------------------|--------------------------------------------------------------------------------------------------------------------------|------------------|----------------------------------------------------------------------------------------------------------------|
| Control Number         Control Number         Description         Description           Image: Structure in the struc                                                                             | W<br>P <u>E</u><br>LE<br>COMMUNICATION                    | COUNTY: HARRIS COUNTY<br>JURISDICTION: CITY OF HOUSTON<br>BUILDING CODE: 2021 IBC<br>WATERSHED: BRAYS BAYOU<br>EXISTING USE: VACANT LOT<br>PROPOSED USE: TELECOMMUNICATION FACILITY | CONTRACTOR TO CALL BEFORE DIGGING<br>PHONE: 811 OR 1.800.545.6000<br>LANDOWNER<br>540 INVESTMENT                         |                  | E<br>N<br>N<br>N<br>N<br>N<br>N<br>N                                                                           |
| A. BARGE:         DURATION           INFORME.         DURATION           SPECIE CONTINUE TYPU PAPELOR ELTY REQUITION OF DEX. PREVIOUE IN OTHER           INPERFINITION         TABLET INFORMATION           INPERFINITION         TABLET INFORMATION           INPERFINITION         TABLET INFORMATION           SHEET INFORMATION         TABLET INFORMATION           SHEET INFORMATION         TABLET INFORMATION           SUBROUNDING LAND USE MAP         TABLET INFORMATION           TOPER ELEVATION ESC.         TABLET INFORMATION           SUBROUNDING LAND USE MAP         TABLET INFORMATION           FEMALE LOCODPLAIN MAP         TABLET INFORMATION           TOTAL TOTAL TEST FING         TABLET INFORMATION           MAN                                                                                                                                                                                                                                                                                                                                                                                                                                                                                                                                                                                                                                                                                                                                                                                                                 | GPS ANTENNAS<br>ER<br>ERGY<br>IREET,                      | 5905 2/3 HARRISBURG BLVD.,<br>HOUSTON, TX 77011<br>LEGAL DESCRIPTION<br>LOT 10, BLOCK 28<br>FULLERTON PLACE                                                                         | HOUSTON TX 77223-0861<br>SURVEYOR<br>3DD&E 3D DESIGN & ENGINEERING INC.<br>21502 E WINTER VIOLET CT<br>CYPRESS, TX 77433 |                  | ><br>Ľ                                                                                                         |
| Image: Structure in the second sec                  | ATERSHED.<br>DICATES COMPLIANCE<br>R TO THE START OF CO   | M.R.H.C.T.<br>E WITH APPLICABLE CITY REGULATIONS ONLY. APP                                                                                                                          |                                                                                                                          |                  |                                                                                                                |
| 1202 00 10 10 200 00 10 10 200 200 200 10 10 200 20                                                                                                                                                                                                                                                                                                                                                                                                                                                                                                                                                                                                                                                                                                                                                                                                                                                                                                                                                                                                                                                                                                                                                                                                                                                                                                                                                                                                                                                                                                                                                                                                                                                                                                                                                                                                                                                                                                                                                                                                                                                                            | IMPERVIOUS                                                |                                                                                                                                                                                     |                                                                                                                          |                  | S S S S S S S S S S S S S S S S S S S                                                                          |
| IN DOT PARK       100 12 AC (20 0 2 AC)       2.9 AC         SHEET INDEX:       PRODUCT INFORMATION & TOWER SITE PLAN         SURROUNDING LAND USE MAP       100 000 000000000000000000000000000000                                                                                                                                                                                                                                                                                                                                                                                                                                                                                                                                                                                                                                                                                                                                                                                                                                                                                                                                                                                                                                                                                                                                                                                                                                                                                                                                                                                                                                                                                                                                                                                                                                                                                                                                                                                                                                                                                                                            | IOUS COVER:                                               | 350 SF (0.008 AC)<br>2,415 SF (0.055 AC)                                                                                                                                            | 1.95%                                                                                                                    |                  | ASSOCIATE<br>ASSOCIATE<br>CONSULTANTS<br>SOUTH, STE. 207<br>8746<br>nentgerard.com                             |
| SHEET INDEX:     Image: Comparison of the comparison of th                           | IS SITE PLAN):                                            | 315 SF (0.007 AC)                                                                                                                                                                   | 4.87%                                                                                                                    |                  | 2)3 API                                                                                                        |
| SURROUNDING LAND USE MAP TOWER ELEVATION, ESC, GRADING AND TOWER COMPOUND LAYOUT SURVEY INFORMATION FEMA FLOODPLAIN MAP RESIDENTIAL TEST RING                                                                                                                                                                                                                                                                                                                                                                                                                                                                                                                                                                                                                                                                                                                                                                                                                                                                                                                                                                                                                                                                                                                                                                                                                                                                                                                                                                                                                                                                                                                                                                                                                                                                                                                                                                                                                                                                                                                                                                                  |                                                           |                                                                                                                                                                                     |                                                                                                                          |                  | <b>UNCED</b><br>LANE<br>171                                                                                    |
| And the second s | SURROUNDING<br>TOWER ELEVA<br>SURVEY INFOF<br>FEMA FLOODP | G LAND USE MAP<br>TION, ESC, GRADING AND TOWER C<br>RMATION<br>LAIN MAP                                                                                                             | OMPOUND LAYOUT                                                                                                           | SITE INFORMATION | 5905 <sup>3</sup> HARRISBURG BLVD<br>HOUSTON, TX 77011                                                         |
| Relates to "THE APPLICATION DEPENDIC CONTINUE AND ADDRESS ADDR |                                                           |                                                                                                                                                                                     |                                                                                                                          | PROPERTY OWNER   | 840 INVESTMENT<br>PO BOX 230861<br>HOUSTON, TX 77223                                                           |
| APPLICANT. THE ENGINEER OF RECORD IS SOLELY RESPONSIBLE FOR THE COMPLETENESS, ACCURACY, AND ADEQUACY OF HIS/HER<br>SUBMITTAL, WHETHER OR NOT THE APPLICATION IS REVIEWED FOR CODE COMPLIANCE BY CITY ENGINEERS.<br>TVT III 2ND WARD<br>CASE NUMBER: ####################################                                                                                                                                                                                                                                                                                                                                                                                                                                                                                                                                                                                                                                                                                                                                                                                                                                                                                                                                                                                                                                                                                                                                                                                                                                                                                                                                                                                                                                                                                                                                                                                                                                                                                                                                                                                                                                       |                                                           |                                                                                                                                                                                     |                                                                                                                          | TOWER OWNER      | TVT III, LLC<br>495 TENNESSEE ST<br>STE 152,<br>MEMPHIS, TN 38103<br>CONTACT: CRAIG ROYAL<br>PH: (901)277-4083 |
| APPLICANT. THE ENGINEER OF RECORD IS SOLELY RESPONSIBLE FOR THE COMPLETENESS, ACCURACY, AND ADEQUACY OF HIS/HER<br>SUBMITTAL, WHETHER OR NOT THE APPLICATION IS REVIEWED FOR CODE COMPLIANCE BY CITY ENGINEERS.<br>TVT III 2ND WARD<br>CASE NUMBER: ####################################                                                                                                                                                                                                                                                                                                                                                                                                                                                                                                                                                                                                                                                                                                                                                                                                                                                                                                                                                                                                                                                                                                                                                                                                                                                                                                                                                                                                                                                                                                                                                                                                                                                                                                                                                                                                                                       |                                                           |                                                                                                                                                                                     |                                                                                                                          |                  |                                                                                                                |
| E: 1"=10'                                                                                                                                                                                                                                                                                                                                                                                                                                                                                                                                                                                                                                                                                                                                                                                                                                                                                                                                                                                                                                                                                                                                                                                                                                                                                                                                                                                                                                                                                                                                                                                                                                                                                                                                                                                                                                                                                                                                                                                                                                                                                                                      |                                                           | APPLICANT. THE ENGINEER OF RECORD IS SOLELY RESPONSIBLE FOR THE CO<br>SUBMITTAL, WHETHER OR NOT THE APPLICATION IS REVIEWED FOR CODE CO                                             | OMPLETENESS, ACCURACY, AND ADEQUACY OF HIS/HER<br>MPLIANCE BY CITY ENGINEERS.                                            |                  |                                                                                                                |
|                                                                                                                                                                                                                                                                                                                                                                                                                                                                                                                                                                                                                                                                                                                                                                                                                                                                                                                                                                                                                                                                                                                                                                                                                                                                                                                                                                                                                                                                                                                                                                                                                                                                                                                                                                                                                                                                                                                                                                                                                                                                                                                                | -E: 1"=10'                                                |                                                                                                                                                                                     |                                                                                                                          |                  | <b>1</b> 1 of 6                                                                                                |

The carrier (AT&T Mobility) has indicated that the 59' Crown tower to the west does not work for height, area and space available for Ground equipment. Further, AT&T was advised by the Crown staff that to accommodate AT&T on the site 910' west, Crown would have to request additional lease space and Tower commission waivers for a new 80' monopole as a drop and swap and cost over \$500,000 for the waiver and replacement site. AT&T made an economic business decision to allow Tower Ventures to obtain a new site since the existing site is 59' and does not have to comply with the code at that height. This site will also be available and marketed for other carriers. For AT&T to provide coverage in this area, this site will need a slight variance from 1.5x height to 1x height of the tower from residential use. We plan to mitigate the distance with some additional Landscaping along the north boundary of this tract.

2) The waiver, if granted, will not be contrary to the public interest as implemented in this article because.

The public interest is best served by better coverage, 911, FirstNet and emergency calls in the surrounding area. AT&T has determined it is cost prohibitive to rebuild the Crown tower 910' west, and this site was selected as the best available candidate. No other candidates were found in their 1/6-mile search ring. It is also a very minimal departure from the code at 85' from Residential and the residence has a screened wood fence.

- 3) Consistent with the city's police power authority over towers, the waiver, if granted, will not be detrimental to the public health, safety, or welfare because. Yes, it is a very minimal variance, and the proposed location will meet the height of the tower away from residential use at 85' to the lot line and garage apartment, 100' to the main residence. At 120' being 1.5 x the height of the tower as shown in the exhibit below it only affects 1 residence. We have provided a fall zone letter for safety to the residence at 40' stamped by the manufacturer of the tower. This is probably the highest and best use for this vacant parcel on a busy Houston Metro. It will not have any detrimental or adverse impacts for public health, safety, and welfare. In fact, it increases the safety and welfare of the public by providing better coverage, 911 and FirstNet to the residents and first responders in this area and further out due to increased height.
- 4) The waiver, if granted, will not result in a violation of any other applicable ordinance, regulation or statue enforceable by the city because.