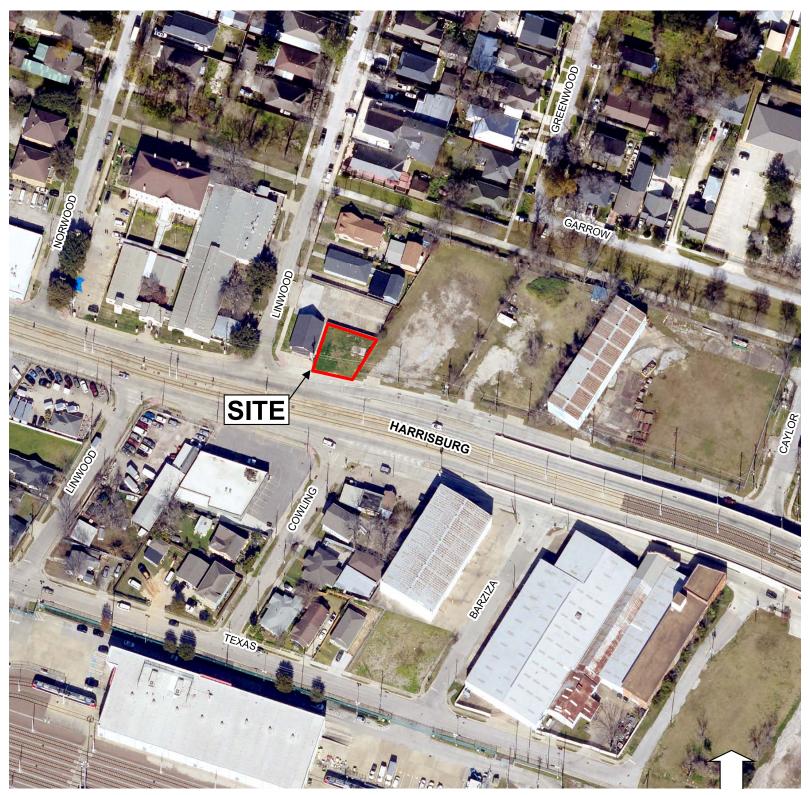

## **Planning and Development Department**

Meeting Date: 05/19/2025

Aerial

|                                                                                                                                                                                                                                                                                                                                                                                                                                                                                                                                                                                                                                                                                                                                                                                                                                                                                                                                                                                                                                                                                                                                                                                                                                                                                                                                                                                                                                                                                                                                                                                                                                                                                                                                                                                                                                                                                                                                                                                                                                                                                                                                | PROJE                                                     | CT INFORMATION:                                                                                                                                                                     |                                                                                                                          |                  |                                                                                                                |
|--------------------------------------------------------------------------------------------------------------------------------------------------------------------------------------------------------------------------------------------------------------------------------------------------------------------------------------------------------------------------------------------------------------------------------------------------------------------------------------------------------------------------------------------------------------------------------------------------------------------------------------------------------------------------------------------------------------------------------------------------------------------------------------------------------------------------------------------------------------------------------------------------------------------------------------------------------------------------------------------------------------------------------------------------------------------------------------------------------------------------------------------------------------------------------------------------------------------------------------------------------------------------------------------------------------------------------------------------------------------------------------------------------------------------------------------------------------------------------------------------------------------------------------------------------------------------------------------------------------------------------------------------------------------------------------------------------------------------------------------------------------------------------------------------------------------------------------------------------------------------------------------------------------------------------------------------------------------------------------------------------------------------------------------------------------------------------------------------------------------------------|-----------------------------------------------------------|-------------------------------------------------------------------------------------------------------------------------------------------------------------------------------------|--------------------------------------------------------------------------------------------------------------------------|------------------|----------------------------------------------------------------------------------------------------------------|
| Control Number         Control Number         Description         Description           Image: Structure in the struc                                                                             | W<br>P <u>E</u><br>LE<br>COMMUNICATION                    | COUNTY: HARRIS COUNTY<br>JURISDICTION: CITY OF HOUSTON<br>BUILDING CODE: 2021 IBC<br>WATERSHED: BRAYS BAYOU<br>EXISTING USE: VACANT LOT<br>PROPOSED USE: TELECOMMUNICATION FACILITY | CONTRACTOR TO CALL BEFORE DIGGING<br>PHONE: 811 OR 1.800.545.6000<br>LANDOWNER<br>540 INVESTMENT                         |                  | E<br>N<br>N<br>N<br>N<br>N<br>N<br>N                                                                           |
| A. BARGE:         DURATION           INFORME.         DURATION           SPECIE CONTINUE TYPU PAPELOR ELTY REQUITION OF DEX. PREVIOUE IN OTHER           INPERFINITION         TABLET INFORMATION           INPERFINITION         TABLET INFORMATION           INPERFINITION         TABLET INFORMATION           SHEET INFORMATION         TABLET INFORMATION           SHEET INFORMATION         TABLET INFORMATION           SUBROUNDING LAND USE MAP         TABLET INFORMATION           TOPER ELEVATION ESC.         TABLET INFORMATION           SUBROUNDING LAND USE MAP         TABLET INFORMATION           FEMALE LOCODPLAIN MAP         TABLET INFORMATION           TOTAL TOTAL TEST FING         TABLET INFORMATION           MAN                                                                                                                                                                                                                                                                                                                                                                                                                                                                                                                                                                                                                                                                                                                                                                                                                 | GPS ANTENNAS<br>ER<br>ERGY<br>IREET,                      | 5905 2/3 HARRISBURG BLVD.,<br>HOUSTON, TX 77011<br>LEGAL DESCRIPTION<br>LOT 10, BLOCK 28<br>FULLERTON PLACE                                                                         | HOUSTON TX 77223-0861<br>SURVEYOR<br>3DD&E 3D DESIGN & ENGINEERING INC.<br>21502 E WINTER VIOLET CT<br>CYPRESS, TX 77433 |                  | ><br>Ľ                                                                                                         |
| Image: Structure in the second sec                  | ATERSHED.<br>DICATES COMPLIANCE<br>R TO THE START OF CO   | M.R.H.C.T.<br>E WITH APPLICABLE CITY REGULATIONS ONLY. APP                                                                                                                          |                                                                                                                          |                  |                                                                                                                |
| 1202 00 10 10 200 00 10 10 200 200 200 10 10 200 20                                                                                                                                                                                                                                                                                                                                                                                                                                                                                                                                                                                                                                                                                                                                                                                                                                                                                                                                                                                                                                                                                                                                                                                                                                                                                                                                                                                                                                                                                                                                                                                                                                                                                                                                                                                                                                                                                                                                                                                                                                                                            | IMPERVIOUS                                                |                                                                                                                                                                                     |                                                                                                                          |                  | S S S S S S S S S S S S S S S S S S S                                                                          |
| IN DOT PARK       100 12 AC (20 0 2 AC)       2.9 AC         SHEET INDEX:       PRODUCT INFORMATION & TOWER SITE PLAN         SURROUNDING LAND USE MAP       100 000 000000000000000000000000000000                                                                                                                                                                                                                                                                                                                                                                                                                                                                                                                                                                                                                                                                                                                                                                                                                                                                                                                                                                                                                                                                                                                                                                                                                                                                                                                                                                                                                                                                                                                                                                                                                                                                                                                                                                                                                                                                                                                            | IOUS COVER:                                               | 350 SF (0.008 AC)<br>2,415 SF (0.055 AC)                                                                                                                                            | 1.95%                                                                                                                    |                  | ASSOCIATE<br>ASSOCIATE<br>CONSULTANTS<br>SOUTH, STE. 207<br>8746<br>nentgerard.com                             |
| SHEET INDEX:     Image: Comparison of the comparison of th                           | IS SITE PLAN):                                            | 315 SF (0.007 AC)                                                                                                                                                                   | 4.87%                                                                                                                    |                  | 2)3 API                                                                                                        |
| SURROUNDING LAND USE MAP TOWER ELEVATION, ESC, GRADING AND TOWER COMPOUND LAYOUT SURVEY INFORMATION FEMA FLOODPLAIN MAP RESIDENTIAL TEST RING                                                                                                                                                                                                                                                                                                                                                                                                                                                                                                                                                                                                                                                                                                                                                                                                                                                                                                                                                                                                                                                                                                                                                                                                                                                                                                                                                                                                                                                                                                                                                                                                                                                                                                                                                                                                                                                                                                                                                                                  |                                                           |                                                                                                                                                                                     |                                                                                                                          |                  | <b>UNCED</b><br>LANE<br>171                                                                                    |
| And the second s | SURROUNDING<br>TOWER ELEVA<br>SURVEY INFOF<br>FEMA FLOODP | G LAND USE MAP<br>TION, ESC, GRADING AND TOWER C<br>RMATION<br>LAIN MAP                                                                                                             | OMPOUND LAYOUT                                                                                                           | SITE INFORMATION | 5905 <sup>3</sup> HARRISBURG BLVD<br>HOUSTON, TX 77011                                                         |
| Relates to "THE APPLICATION DEPENDIC CONTINUE AND ADDRESS ADDR |                                                           |                                                                                                                                                                                     |                                                                                                                          | PROPERTY OWNER   | 840 INVESTMENT<br>PO BOX 230861<br>HOUSTON, TX 77223                                                           |
| APPLICANT. THE ENGINEER OF RECORD IS SOLELY RESPONSIBLE FOR THE COMPLETENESS, ACCURACY, AND ADEQUACY OF HIS/HER<br>SUBMITTAL, WHETHER OR NOT THE APPLICATION IS REVIEWED FOR CODE COMPLIANCE BY CITY ENGINEERS.<br>TVT III 2ND WARD<br>CASE NUMBER: ####################################                                                                                                                                                                                                                                                                                                                                                                                                                                                                                                                                                                                                                                                                                                                                                                                                                                                                                                                                                                                                                                                                                                                                                                                                                                                                                                                                                                                                                                                                                                                                                                                                                                                                                                                                                                                                                                       |                                                           |                                                                                                                                                                                     |                                                                                                                          | TOWER OWNER      | TVT III, LLC<br>495 TENNESSEE ST<br>STE 152,<br>MEMPHIS, TN 38103<br>CONTACT: CRAIG ROYAL<br>PH: (901)277-4083 |
| APPLICANT. THE ENGINEER OF RECORD IS SOLELY RESPONSIBLE FOR THE COMPLETENESS, ACCURACY, AND ADEQUACY OF HIS/HER<br>SUBMITTAL, WHETHER OR NOT THE APPLICATION IS REVIEWED FOR CODE COMPLIANCE BY CITY ENGINEERS.<br>TVT III 2ND WARD<br>CASE NUMBER: ####################################                                                                                                                                                                                                                                                                                                                                                                                                                                                                                                                                                                                                                                                                                                                                                                                                                                                                                                                                                                                                                                                                                                                                                                                                                                                                                                                                                                                                                                                                                                                                                                                                                                                                                                                                                                                                                                       |                                                           |                                                                                                                                                                                     |                                                                                                                          |                  |                                                                                                                |
| E: 1"=10'                                                                                                                                                                                                                                                                                                                                                                                                                                                                                                                                                                                                                                                                                                                                                                                                                                                                                                                                                                                                                                                                                                                                                                                                                                                                                                                                                                                                                                                                                                                                                                                                                                                                                                                                                                                                                                                                                                                                                                                                                                                                                                                      |                                                           | APPLICANT. THE ENGINEER OF RECORD IS SOLELY RESPONSIBLE FOR THE CO<br>SUBMITTAL, WHETHER OR NOT THE APPLICATION IS REVIEWED FOR CODE CO                                             | OMPLETENESS, ACCURACY, AND ADEQUACY OF HIS/HER<br>MPLIANCE BY CITY ENGINEERS.                                            |                  |                                                                                                                |
|                                                                                                                                                                                                                                                                                                                                                                                                                                                                                                                                                                                                                                                                                                                                                                                                                                                                                                                                                                                                                                                                                                                                                                                                                                                                                                                                                                                                                                                                                                                                                                                                                                                                                                                                                                                                                                                                                                                                                                                                                                                                                                                                | -E: 1"=10'                                                |                                                                                                                                                                                     |                                                                                                                          |                  | <b>1</b> 1 of 6                                                                                                |

The Planning and Development Department of the City of Houston received an application to construct a new communications tower situated within lot 10, Block 28 of the Fullerton Place subdivision. Please refer to the attached map, site plan and schematic for details.