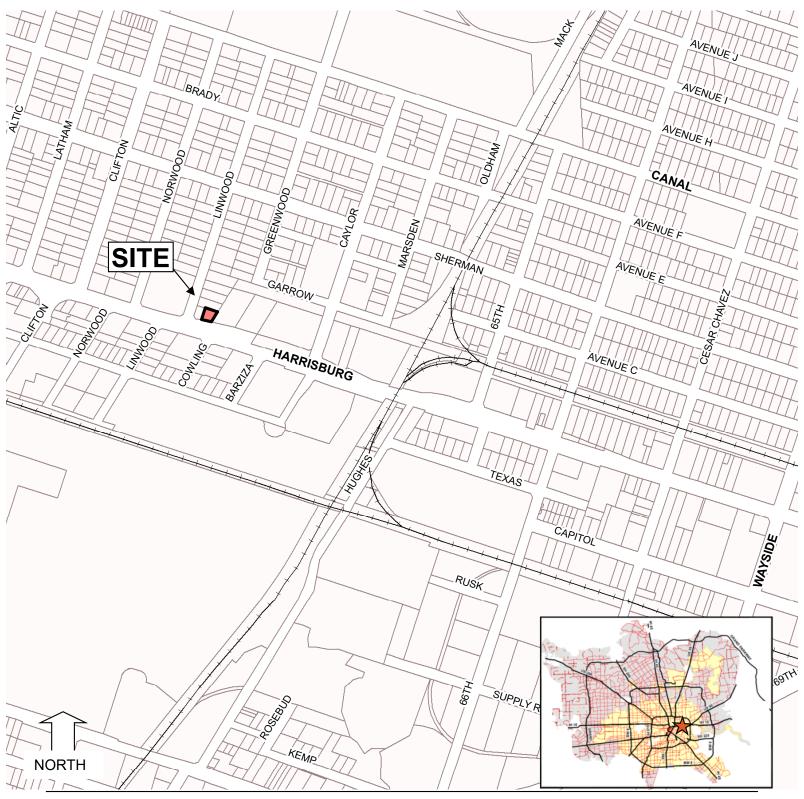

## **Planning and Development Department**

Meeting Date: 05/19/2025

**Site Location** 

## John Whitmire

Mayor

Vonn Tran Director P.O. Box 1562 Houston, Texas 77251-1562

T. 832.393.6600 F. 832.393.6661 www.houstontx.gov

March 20<sup>th</sup> , 2025

SUBJECT: SITE LOCATION: PROPOSED HEIGHT: TOWER OWNER: TOWER APPLICANT: Tower Application **# 25-T-0767** 5905 2/3 Harrisburg Blvd 80' feet Tower Ventures **Henry Wells** 

The Planning and Development Department of the City of Houston received an application to construct a new communications tower situated within lot 10, Block 28 of the Fullerton Place subdivision. Please refer to the attached map, site plan and schematic for details.

The Tower Ordinance requires owners of property located within the residential test area of the proposed tower be given written notice of said proposal. Copies of all supporting documents, instruments, or other materials that are to be presented at the hearing must accompany this request. The waiver requested is to allow a tower structure to be to be placed within a residential area and to be located within the "Fall zone" of a residential structure (Ch. 28-524 (B) 7 (G).