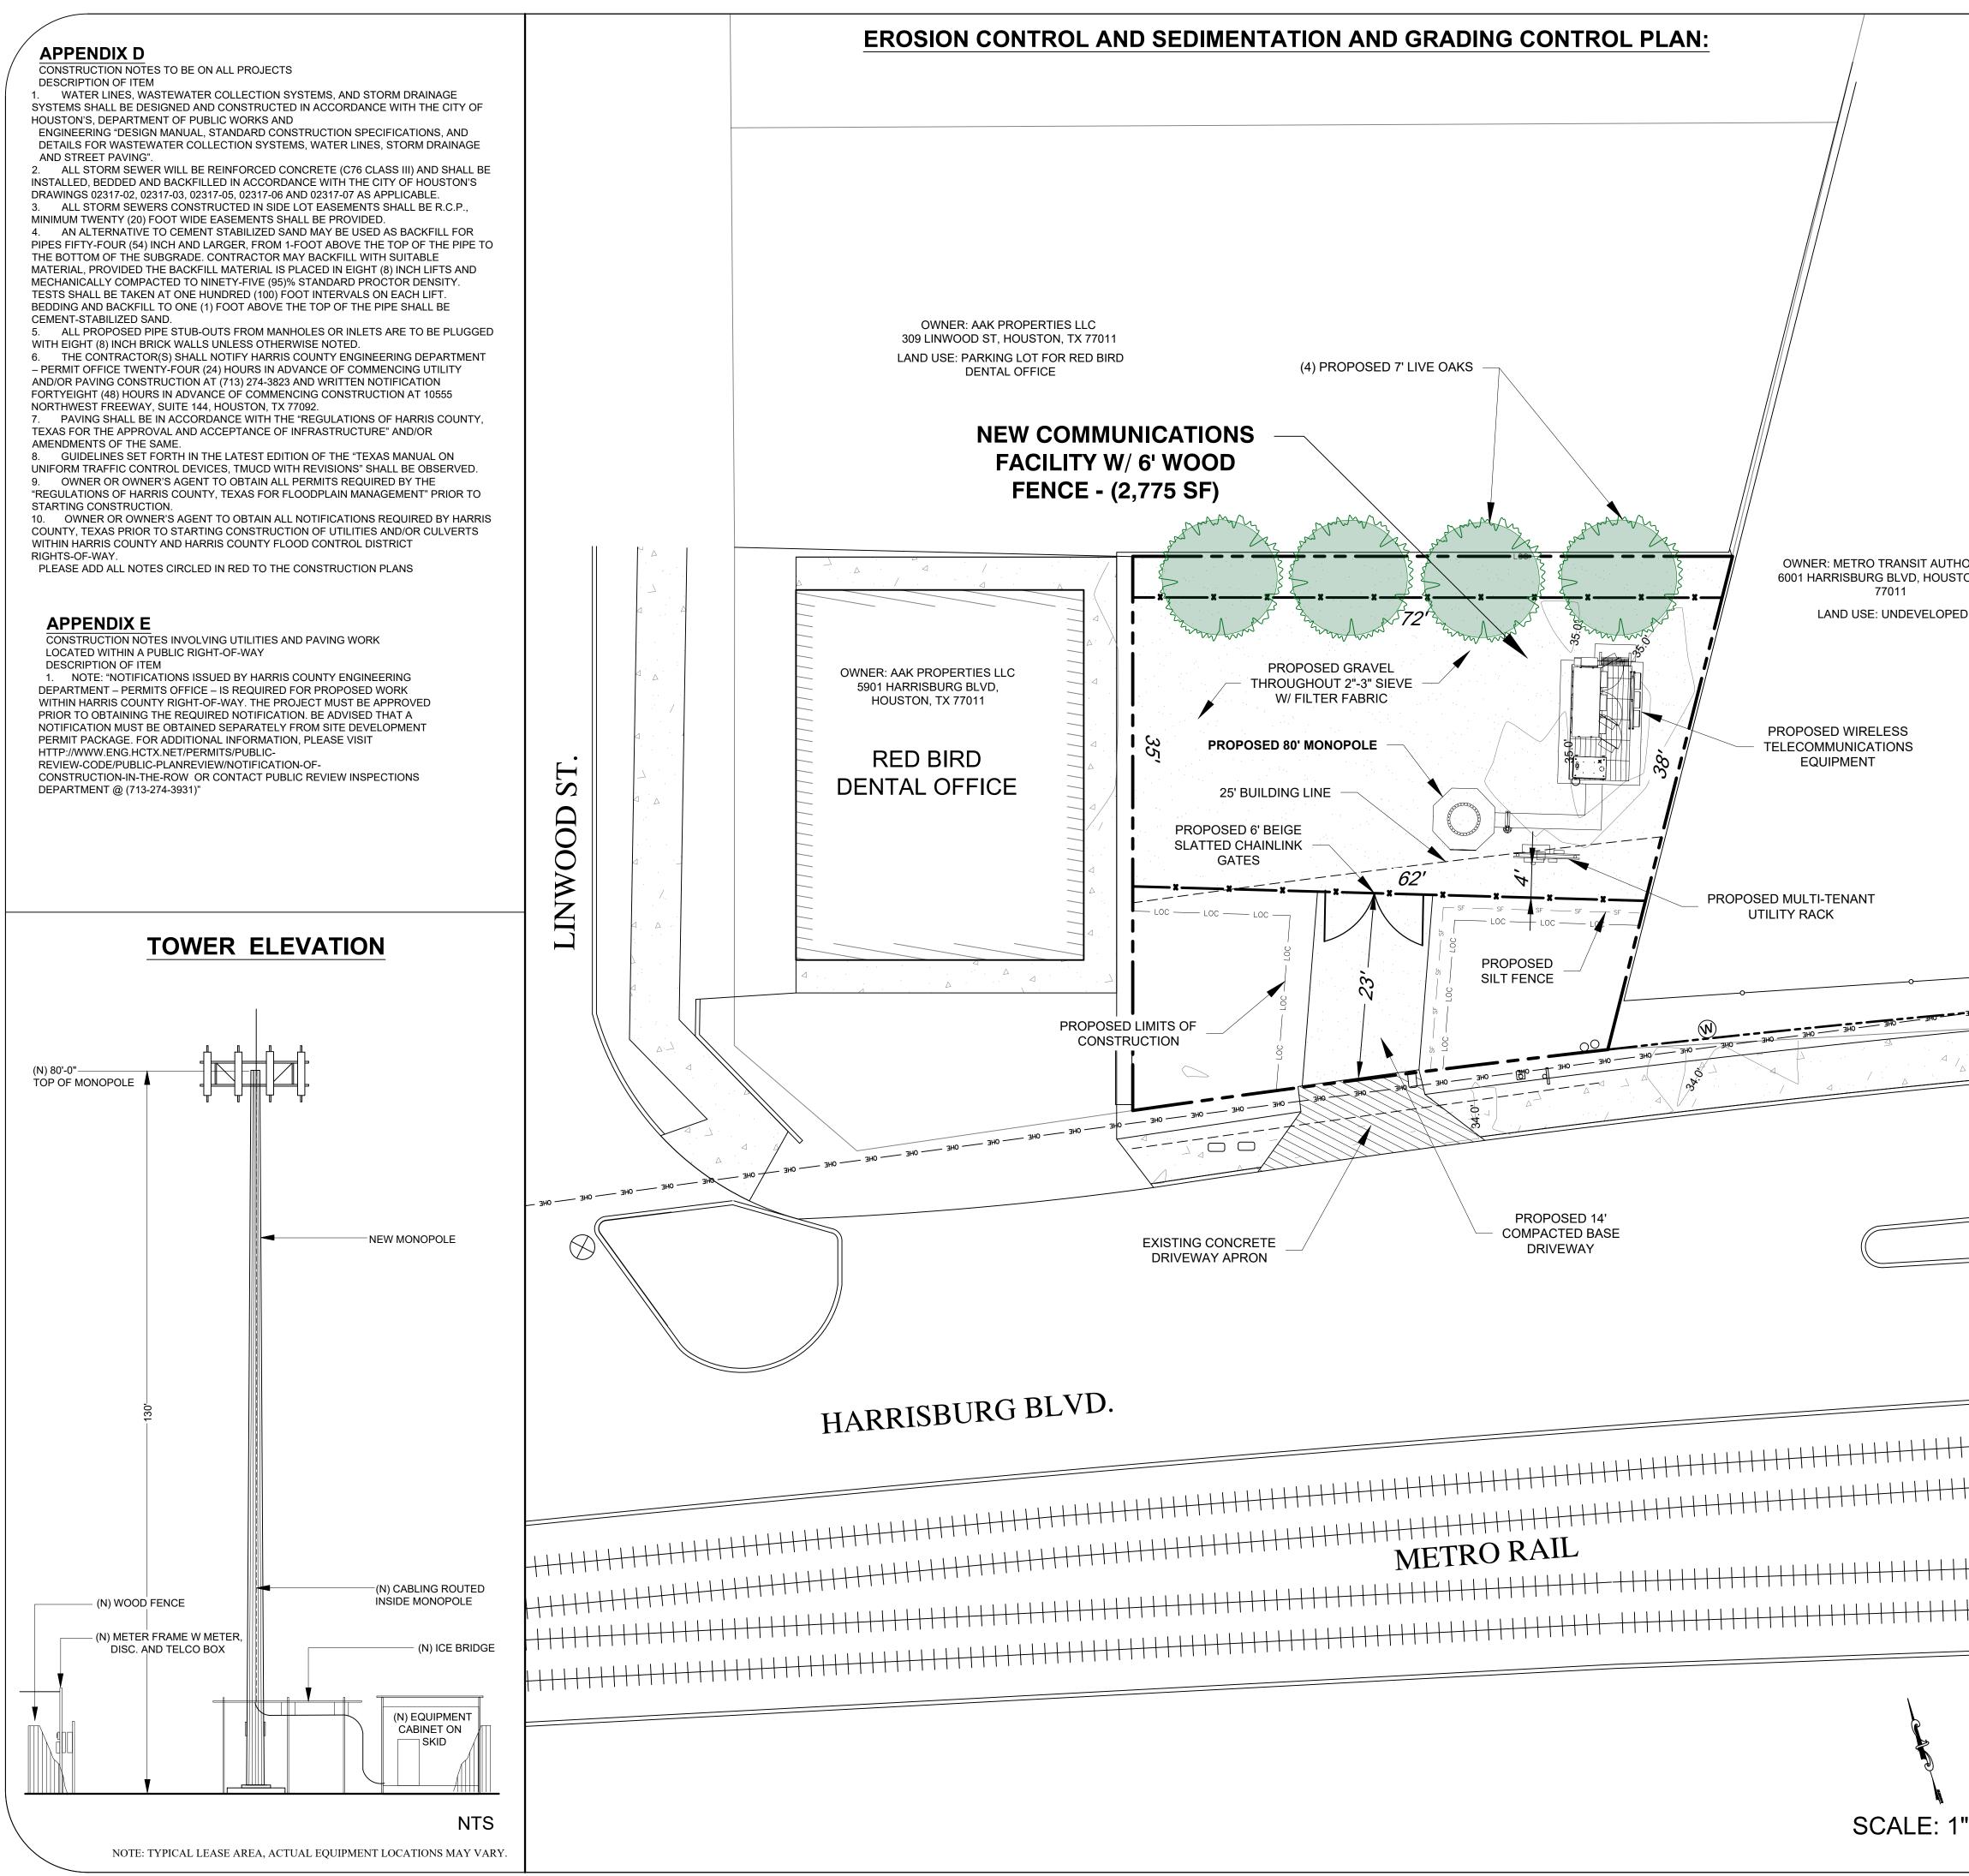

## **Planning and Development Department**

Meeting Date: 05/19/2025

Aerial

|                                                                                                                                                                                                                                                                                                                                                                                                                                                                                                                                                                                                                                                                                                                                                                                                                                                                                                                                                                                                                                                                                                                                                                                                                                                                                                                                                                                                                                                                                                                                                                                                                                                                                                                                                                                                                                                                                                                                                                                                                                                                                                                                | PROJE                                                     | CT INFORMATION:                                                                                                                                                                     |                                                                                                                          |                  |                                                                                                                |
|--------------------------------------------------------------------------------------------------------------------------------------------------------------------------------------------------------------------------------------------------------------------------------------------------------------------------------------------------------------------------------------------------------------------------------------------------------------------------------------------------------------------------------------------------------------------------------------------------------------------------------------------------------------------------------------------------------------------------------------------------------------------------------------------------------------------------------------------------------------------------------------------------------------------------------------------------------------------------------------------------------------------------------------------------------------------------------------------------------------------------------------------------------------------------------------------------------------------------------------------------------------------------------------------------------------------------------------------------------------------------------------------------------------------------------------------------------------------------------------------------------------------------------------------------------------------------------------------------------------------------------------------------------------------------------------------------------------------------------------------------------------------------------------------------------------------------------------------------------------------------------------------------------------------------------------------------------------------------------------------------------------------------------------------------------------------------------------------------------------------------------|-----------------------------------------------------------|-------------------------------------------------------------------------------------------------------------------------------------------------------------------------------------|--------------------------------------------------------------------------------------------------------------------------|------------------|----------------------------------------------------------------------------------------------------------------|
| Control Number         Control Number         Description         Description           Image: Structure in the struc                                                                             | W<br>P <u>E</u><br>LE<br>COMMUNICATION                    | COUNTY: HARRIS COUNTY<br>JURISDICTION: CITY OF HOUSTON<br>BUILDING CODE: 2021 IBC<br>WATERSHED: BRAYS BAYOU<br>EXISTING USE: VACANT LOT<br>PROPOSED USE: TELECOMMUNICATION FACILITY | CONTRACTOR TO CALL BEFORE DIGGING<br>PHONE: 811 OR 1.800.545.6000<br>LANDOWNER<br>540 INVESTMENT                         |                  | E<br>N<br>N<br>N<br>N<br>N<br>N<br>N                                                                           |
| A. BARGE:         DURATION           INFORME.         DURATION           SPECIE CONTINUE TYPU PAPELOR ELTY REQUITION OF DEX. PREVIOUE IN OTHER           INPERFINITION         TABLET INFORMATION           INPERFINITION         TABLET INFORMATION           INPERFINITION         TABLET INFORMATION           SHEET INFORMATION         TABLET INFORMATION           SHEET INFORMATION         TABLET INFORMATION           SUBROUNDING LAND USE MAP         TABLET INFORMATION           TOPER ELEVATION ESC.         TABLET INFORMATION           SUBROUNDING LAND USE MAP         TABLET INFORMATION           FEMALE LOCODPLAIN MAP         TABLET INFORMATION           TOTAL TOTAL TEST FING         TABLET INFORMATION           MAN                                                                                                                                                                                                                                                                                                                                                                                                                                                                                                                                                                                                                                                                                                                                                                                                                 | GPS ANTENNAS<br>ER<br>ERGY<br>IREET,                      | 5905 2/3 HARRISBURG BLVD.,<br>HOUSTON, TX 77011<br>LEGAL DESCRIPTION<br>LOT 10, BLOCK 28<br>FULLERTON PLACE                                                                         | HOUSTON TX 77223-0861<br>SURVEYOR<br>3DD&E 3D DESIGN & ENGINEERING INC.<br>21502 E WINTER VIOLET CT<br>CYPRESS, TX 77433 |                  | ><br>Ľ                                                                                                         |
| Image: Structure in the second sec                  | ATERSHED.<br>DICATES COMPLIANCE<br>R TO THE START OF CO   | M.R.H.C.T.<br>E WITH APPLICABLE CITY REGULATIONS ONLY. APP                                                                                                                          |                                                                                                                          |                  |                                                                                                                |
| 1202 00 10 10 200 00 10 10 200 200 200 10 10 200 20                                                                                                                                                                                                                                                                                                                                                                                                                                                                                                                                                                                                                                                                                                                                                                                                                                                                                                                                                                                                                                                                                                                                                                                                                                                                                                                                                                                                                                                                                                                                                                                                                                                                                                                                                                                                                                                                                                                                                                                                                                                                            | IMPERVIOUS                                                |                                                                                                                                                                                     |                                                                                                                          |                  | S S S S S S S S S S S S S S S S S S S                                                                          |
| IN DOT PARK       100 12 AC (20 0 2 AC)       2.9 AC         SHEET INDEX:       PRODUCT INFORMATION & TOWER SITE PLAN         SURROUNDING LAND USE MAP       100 000 000000000000000000000000000000                                                                                                                                                                                                                                                                                                                                                                                                                                                                                                                                                                                                                                                                                                                                                                                                                                                                                                                                                                                                                                                                                                                                                                                                                                                                                                                                                                                                                                                                                                                                                                                                                                                                                                                                                                                                                                                                                                                            | IOUS COVER:                                               | 350 SF (0.008 AC)<br>2,415 SF (0.055 AC)                                                                                                                                            | 1.95%                                                                                                                    |                  | ASSOCIATE<br>ASSOCIATE<br>CONSULTANTS<br>SOUTH, STE. 207<br>8746<br>nentgerard.com                             |
| SHEET INDEX:     Image: Comparison of the comparison of th                           | IS SITE PLAN):                                            | 315 SF (0.007 AC)                                                                                                                                                                   | 4.87%                                                                                                                    |                  | 2)3 API                                                                                                        |
| SURROUNDING LAND USE MAP TOWER ELEVATION, ESC, GRADING AND TOWER COMPOUND LAYOUT SURVEY INFORMATION FEMA FLOODPLAIN MAP RESIDENTIAL TEST RING                                                                                                                                                                                                                                                                                                                                                                                                                                                                                                                                                                                                                                                                                                                                                                                                                                                                                                                                                                                                                                                                                                                                                                                                                                                                                                                                                                                                                                                                                                                                                                                                                                                                                                                                                                                                                                                                                                                                                                                  |                                                           |                                                                                                                                                                                     |                                                                                                                          |                  | <b>UNCED</b><br>LANE<br>171                                                                                    |
| And the second s | SURROUNDING<br>TOWER ELEVA<br>SURVEY INFOF<br>FEMA FLOODP | G LAND USE MAP<br>TION, ESC, GRADING AND TOWER C<br>RMATION<br>LAIN MAP                                                                                                             | OMPOUND LAYOUT                                                                                                           | SITE INFORMATION | 5905 <sup>3</sup> HARRISBURG BLVD<br>HOUSTON, TX 77011                                                         |
| Relates to "THE APPLICATION DEPENDIC CONTINUE AND ADDRESS ADDR |                                                           |                                                                                                                                                                                     |                                                                                                                          | PROPERTY OWNER   | 840 INVESTMENT<br>PO BOX 230861<br>HOUSTON, TX 77223                                                           |
| APPLICANT. THE ENGINEER OF RECORD IS SOLELY RESPONSIBLE FOR THE COMPLETENESS, ACCURACY, AND ADEQUACY OF HIS/HER<br>SUBMITTAL, WHETHER OR NOT THE APPLICATION IS REVIEWED FOR CODE COMPLIANCE BY CITY ENGINEERS.<br>TVT III 2ND WARD<br>CASE NUMBER: ####################################                                                                                                                                                                                                                                                                                                                                                                                                                                                                                                                                                                                                                                                                                                                                                                                                                                                                                                                                                                                                                                                                                                                                                                                                                                                                                                                                                                                                                                                                                                                                                                                                                                                                                                                                                                                                                                       |                                                           |                                                                                                                                                                                     |                                                                                                                          | TOWER OWNER      | TVT III, LLC<br>495 TENNESSEE ST<br>STE 152,<br>MEMPHIS, TN 38103<br>CONTACT: CRAIG ROYAL<br>PH: (901)277-4083 |
| APPLICANT. THE ENGINEER OF RECORD IS SOLELY RESPONSIBLE FOR THE COMPLETENESS, ACCURACY, AND ADEQUACY OF HIS/HER<br>SUBMITTAL, WHETHER OR NOT THE APPLICATION IS REVIEWED FOR CODE COMPLIANCE BY CITY ENGINEERS.<br>TVT III 2ND WARD<br>CASE NUMBER: ####################################                                                                                                                                                                                                                                                                                                                                                                                                                                                                                                                                                                                                                                                                                                                                                                                                                                                                                                                                                                                                                                                                                                                                                                                                                                                                                                                                                                                                                                                                                                                                                                                                                                                                                                                                                                                                                                       |                                                           |                                                                                                                                                                                     |                                                                                                                          |                  |                                                                                                                |
| E: 1"=10'                                                                                                                                                                                                                                                                                                                                                                                                                                                                                                                                                                                                                                                                                                                                                                                                                                                                                                                                                                                                                                                                                                                                                                                                                                                                                                                                                                                                                                                                                                                                                                                                                                                                                                                                                                                                                                                                                                                                                                                                                                                                                                                      |                                                           | APPLICANT. THE ENGINEER OF RECORD IS SOLELY RESPONSIBLE FOR THE CO<br>SUBMITTAL, WHETHER OR NOT THE APPLICATION IS REVIEWED FOR CODE CO                                             | OMPLETENESS, ACCURACY, AND ADEQUACY OF HIS/HER<br>MPLIANCE BY CITY ENGINEERS.                                            |                  |                                                                                                                |
|                                                                                                                                                                                                                                                                                                                                                                                                                                                                                                                                                                                                                                                                                                                                                                                                                                                                                                                                                                                                                                                                                                                                                                                                                                                                                                                                                                                                                                                                                                                                                                                                                                                                                                                                                                                                                                                                                                                                                                                                                                                                                                                                | -E: 1"=10'                                                |                                                                                                                                                                                     |                                                                                                                          |                  | <b>1</b> 1 of 6                                                                                                |

|                                        |                                                                                                                                                                                                                                                                                                                                    |                  | V E N T U R E S                                                                                                                                                                    |
|----------------------------------------|------------------------------------------------------------------------------------------------------------------------------------------------------------------------------------------------------------------------------------------------------------------------------------------------------------------------------------|------------------|------------------------------------------------------------------------------------------------------------------------------------------------------------------------------------|
|                                        | PROPOSED GRAVEL<br>SITE NOTES:<br>1. GATE ENCLOSURE SHALL HAVE NFPA 704 SIGN.<br>2. THIS SITE WILL HAVE A BACKUP GENERATOR INSTALLED                                                                                                                                                                                               |                  |                                                                                                                                                                                    |
| ITHORITY<br>JSTON, TX<br>PED           |                                                                                                                                                                                                                                                                                                                                    |                  | NNCENT CERARD & ASSOCIATES<br>LAND PLANNING & ZONING CONSULTANTS<br>1715 CAPITAL OF TEXAS HWY SOUTH, STE. 207<br>AUSTIN, TEXAS 78746<br>(512)328-2693 - * vinceh@vincentgerard.com |
|                                        |                                                                                                                                                                                                                                                                                                                                    | SITE INFORMATION | 5905 <sup>3</sup> HARRISBURG BLVD.<br>HOUSTON, TX 77011                                                                                                                            |
|                                        |                                                                                                                                                                                                                                                                                                                                    | PROPERTY OWNER   | 840 INVESTMENT<br>PO BOX 230861<br>HOUSTON, TX 77223                                                                                                                               |
|                                        |                                                                                                                                                                                                                                                                                                                                    | TOWER OWNER      | TVT III, LLC<br>495 TENNESSEE ST<br>STE 152,<br>MEMPHIS, TN 38103<br>CONTACT: CRAIG ROYAL<br>PH: (901)277-4083<br>PH: (901)277-4083                                                |
|                                        |                                                                                                                                                                                                                                                                                                                                    |                  |                                                                                                                                                                                    |
| ++++++++++++++++++++++++++++++++++++++ |                                                                                                                                                                                                                                                                                                                                    |                  |                                                                                                                                                                                    |
|                                        | RELEASE OF THIS APPLICATION DOES NOT CONSTITUTE A VERIFICATION OF ALL DATA, INFORMATION, AND CALCULATIONS SUPPLIED BY THE APPLICANT. THE ENGINEER OF RECORD IS SOLELY RESPONSIBLE FOR THE COMPLETENESS, ACCURACY, AND ADEQUACY OF HIS/HER SUPPLICATION IS DEVISION IS DEVISION FOR COMPLETENESS, ACCURACY, AND ADEQUACY OF HIS/HER |                  |                                                                                                                                                                                    |
| -                                      | SUBMITTAL, WHETHER OR NOT THE APPLICATION IS REVIEWED FOR CODE COMPLIANCE BY CITY ENGINEERS.                                                                                                                                                                                                                                       |                  |                                                                                                                                                                                    |
| 1"=10'                                 | CASE NUMBER: ####################################                                                                                                                                                                                                                                                                                  |                  | 3                                                                                                                                                                                  |
| . •                                    | SUBMITTAL DATE: ####################################                                                                                                                                                                                                                                                                               |                  | 3 of 6                                                                                                                                                                             |

The Planning and Development Department of the City of Houston received an application to construct a new communications tower situated within lot 10, Block 28 of the Fullerton Place subdivision. Please refer to the attached map, site plan and schematic for details.