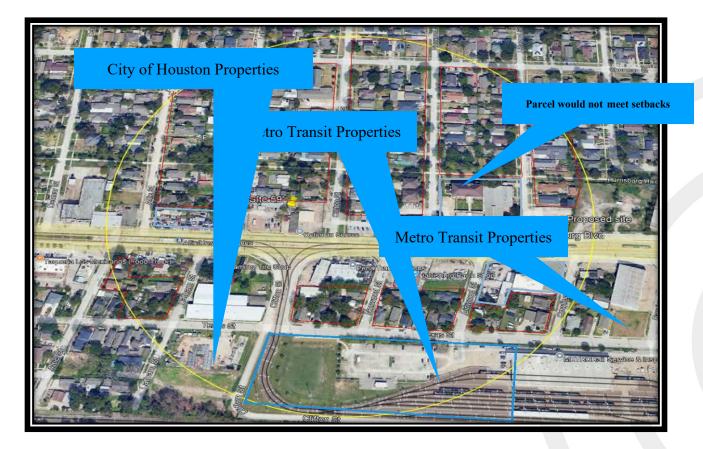

## <u>Tower Lease Candidate – 5905 Harrisburg BLVD - Mario</u> <u>Mozzarella Candidate .</u>

In doing a review of the possible tower sites in the 2<sup>nd</sup> Ward ATT search ring, we were well aware of the tower siting issues. First, the search area is 90% residential and that discounted any possibility of a tower site (See red square on map).

Second, most of the commercial properties are too small to accommodate a 40/45 x 40/45 Lease area. We build multiple tower tenants; this avoids having to build single carrier towers or one tower per carrier. We commit to seeking out additional carrier tenants on the proposed tower.

The proposed tower property is large enough for a tower compound ground space that can house more than just one tower tenant. In addition, we have to do our best to meet the applicable setbacks as required by the City of Houston Zoning Ordinance. Properties that meet this criteria are extremely limited in this search area.