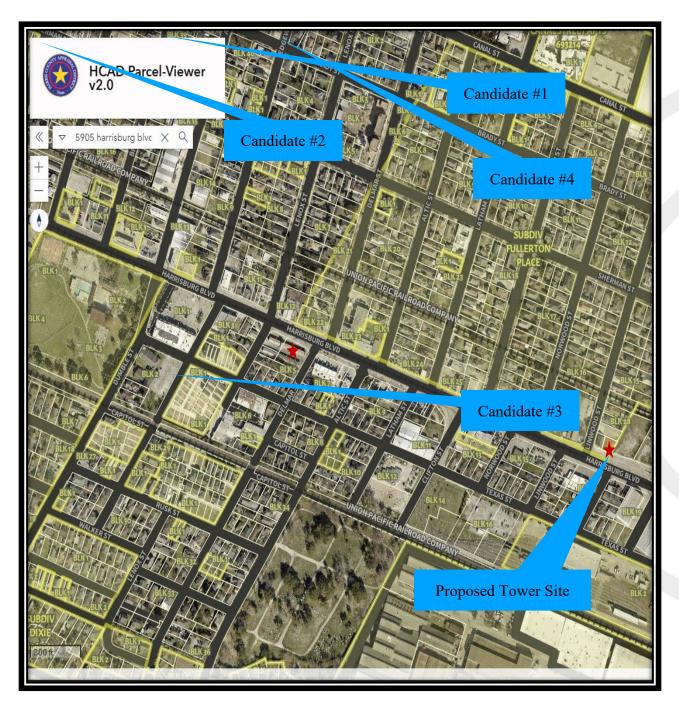

## Harris County Parcel Map Identified Candidates 1-4:

495 Tennessee Street • Suite 152 • Memphis, TN 38103 Toll Free: 1-800-875-5109 • Tel: 901-794-9494

<u>Candidate # 1: Kanprop Navigation LLC.</u> This property is in the extreme north part of the ring. Kanprop showed some initial interest, however their main concern was that a tower could interfere with their future growth and location expansion plans. A copy of the prospective candidate letter sent is attached.

<u>Candidate #2: Oset Holdings LLC</u>. It is also located in the extreme NW corner of the ring, and maybe too far NW of the Ring's center. Some interest was shown by this landowner. The owner thought the lease area of 45ft x 45ft was simply too big of an area for his parcel. Declined lease. A copy of the prospective candidate letter sent is attached.

<u>Candidate #3: Phillip Quevedo.</u> Larger parcel. Spoke with Mr. Quevedo. Said he already had development plans for the property, and he had no room for a tower site. A copy of the prospective candidate letter sent is attached.

<u>Candidate #4: Zero Products INC.</u> Larger parcel, however, the existing building and driveways take up most available space for a tower. Simply put, we could never find a location on the property that would fit a tower lease area. A copy of the prospective candidate letter sent is attached.