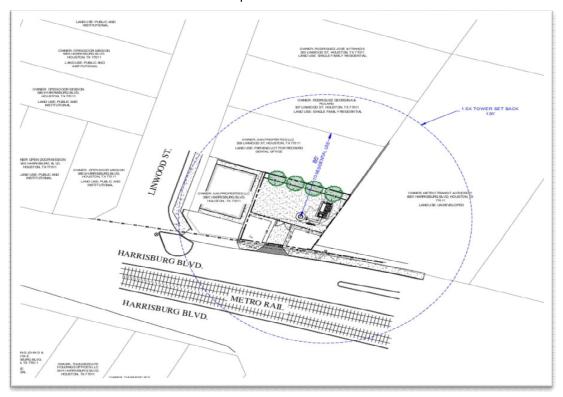

## **Planning and Development Department**

Meeting Date: 05/19/2025

**Site Location** 

The Planning and Development Department of the City of Houston received an application to construct a new communications tower situated within lot 10, Block 28 of the Fullerton Place subdivision. Please refer to the attached map, site plan and schematic for details.

The Tower Ordinance requires owners of property located within the residential test area of the proposed tower be given written notice of said proposal. Copies of all supporting documents, instruments, or other materials that are to be presented at the hearing must accompany this request. The waiver requested is to allow a tower structure to be to be placed within a residential area and to be located within the "Fall zone" of a residential structure (Ch. 28-524 (B) 7 (G).