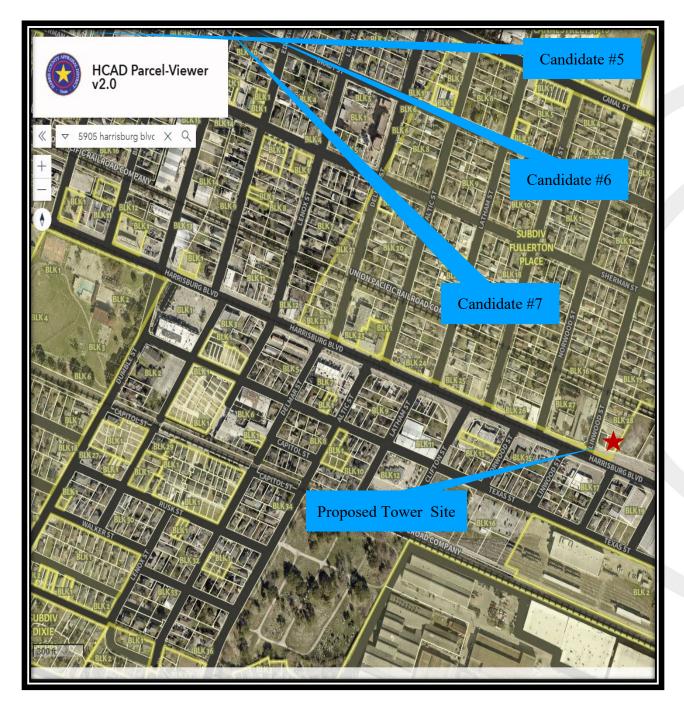

## Harris County Parcel Map II Identified Candidates 5-7:

495 Tennessee Street • Suite 152 • Memphis, TN 38103 Toll Free: 1-800-875-5109 • Tel: 901-794-9494

<u>Candidate #5: 5601 Navigation LLC.</u> Letter sent. No response from prospective landowner. A copy of the prospective candidate letter sent is attached.

<u>Candidate #6: Jumbo Properties No. 1 LLC.</u> Several attempts were made to contact the landowner. Multiple letters sent. No response from prospective landowner. A copy of the prospective candidate letter sent is attached

<u>Candidate #7: Speak Holdings LLC.</u> Located at 215 Baywood. We could not work out a tower lease area with the landowner that was not in an easement or low area on the property. A copy of the prospective candidate letter sent is attached