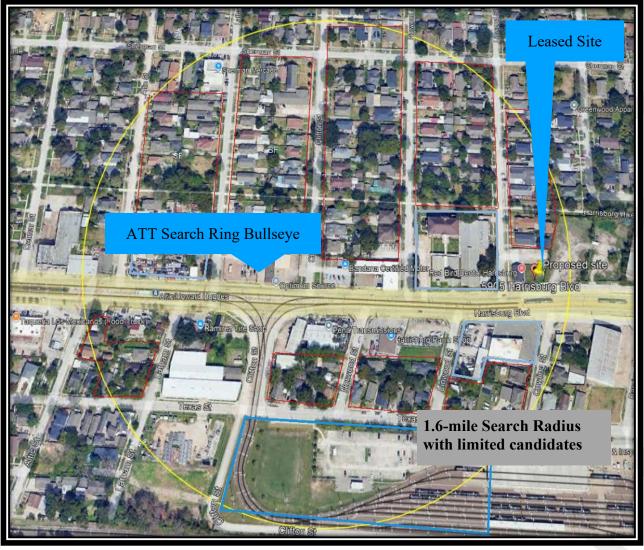

## **Original ATT Search Area:**

495 Tennessee Street • Suite 152 • Memphis, TN 38103 Toll Free: 1-800-875-5109 • Tel: 901-794-9494

## <u>Tower Lease Candidate – 5905 Harrisburg BLVD - Mario</u> <u>Mozzarella Candidate .</u>

In doing a review of the possible tower sites in the 2<sup>nd</sup> Ward ATT search ring, we were well aware of the tower siting issues. First, the search area is 90% residential and that discounted any possibility of a tower site (See red square on map).

## **Candidate Elimination Report (Identified Candidates):**

<u>Search Area Characteristics</u>: The bulk of the 1.6-mile search area is made up of mostly residential properties, greatly limiting tower site opinions and candidates. About 90% of this ring is residential. The following candidates were the potential candidates that we contacted. As our search rings analysis showed, these were candidates that best fit ATT's network needs and most closely meet the City of Houston's Cell Tower Zoning ordinance