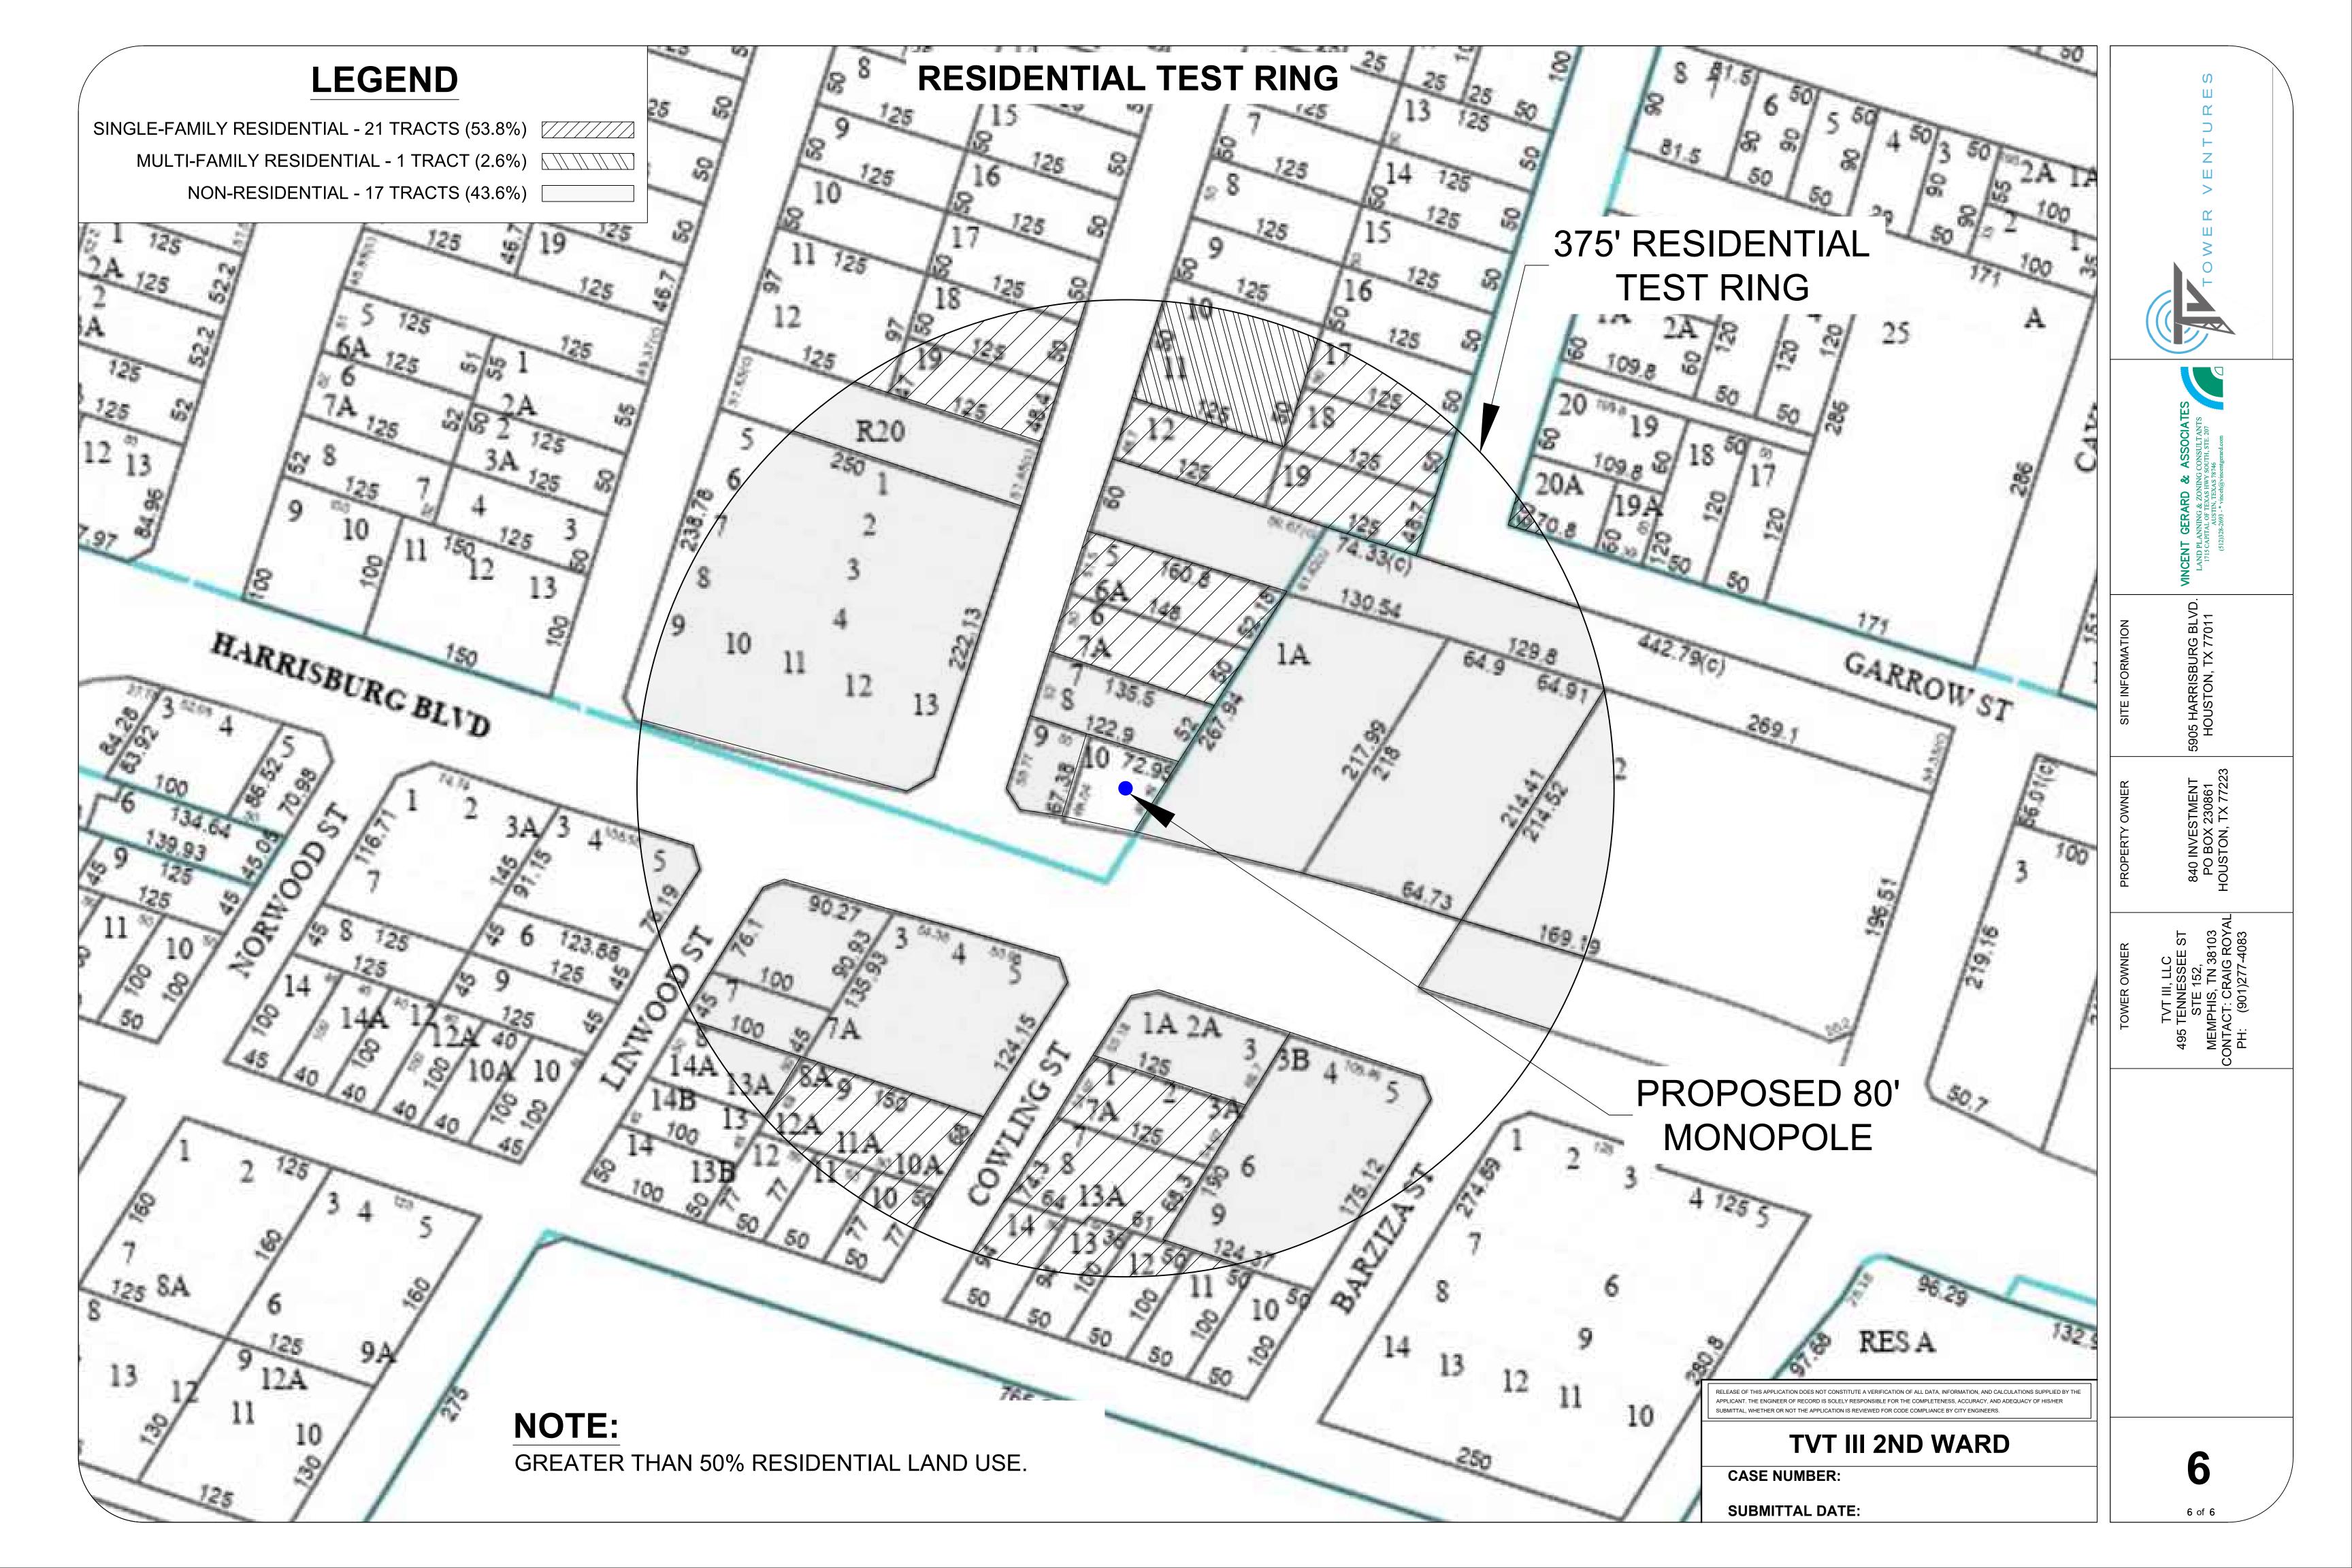

## STAFF COMMENTS:

| Approval Criteria                                                                | Staff Findings                                                  |
|----------------------------------------------------------------------------------|-----------------------------------------------------------------|
| Tower is not prohibited by deed                                                  | The applicant has provided a deed                               |
| restrictions                                                                     | restriction affidavit stating this tower                        |
|                                                                                  | proposal will not violate deed restrictions.                    |
| Tower is located in a residential area<br>Residential test area is a 375' radius | Tower is located in an area comprised of 56% residential tracts |
| measured from the base of the tower.                                             |                                                                 |
| More than 50% of the tracts or parcels                                           |                                                                 |
| are used or restricted for residential                                           |                                                                 |
| purposes                                                                         |                                                                 |
| Tower is not within a scenic area, in a                                          | The tower is not within a scenic area,                          |
| park or on a tract of land surrounded by a                                       | park or in a tract of land surrounded by a                      |
| park                                                                             | park as defined by the ordinance.                               |
| Tower must setback 1-1/2 times the                                               | Nearest residential tract allowed by the                        |
| height of the tower from a residential lot.                                      | ordinance is 120'. The nearest                                  |
|                                                                                  | residential structure is approximately 85'                      |
|                                                                                  | from the proposed tower.                                        |
| Must not be within 1,000' of an approved                                         | There is no approved tower                                      |
| tower structure                                                                  | structure within 1000'                                          |

# Supplemental Document for Tower Waiver – Residential Test ring Justification request 1-5

- A literal application of this article will result in undue and unnecessary hardship to this applicant, taking into account any federal or state licenses the applicant may have received to conduct its business because.
   The carrier has indicated problems in this area for AT&T coverage and dropped calls. The site is a very small lot with no deed restrictions. There are no other sites in the area that do not have deed restrictions on parcels or that were willing landowners. It would be an undue hardship to not waive this requirement to allow normal usage of cellular phone and data and increase coverage to the existing homesites in the area for this 53% residential test ring. Federal licenses to provide coverage should be considered as well as FirstNet capabilities on this site for our first responders. This site will also be available and marketed for other carriers.
- The waiver, if granted, will not be contrary to the public interest as implemented in this article because. The public interest is best served by better coverage, 911, FirstNet and emergency calls in the surrounding area.
- 3) Consistent with the city's police power authority over towers, the waiver, if granted, will not be detrimental to the public health, safety, or welfare because. It is located the height of the tower plus 5' additional from any residential used property in the area and most of the parcels surrounding this site are commercial or metro owned tracts. The site has frontage on the Houston rail system and had ROW taken from the tract. It is to small for normal commercial uses with marketable parking. It will not have any detrimental or adverse impacts for public health, safety, and welfare. In fact, it increases the safety and welfare of the public by providing better coverage, 911 and FirstNet to the residents and first responders in this area.
- 4) The waiver, if granted, will not result in a violation of any other applicable ordinance, regulation or statue enforceable by the city because. No other ordinances or regulations exist on this site that would be impacted by this waiver. The site is an unused vacant parcel and fits the needs of the carrier, It will be best served as a two carrier site, so ordinance violations appear not to be impacted.
- 5) The waiver, if granted, will not result in the violation of any applicable deed restriction or zoning regulation or the location of a tower in a park because.