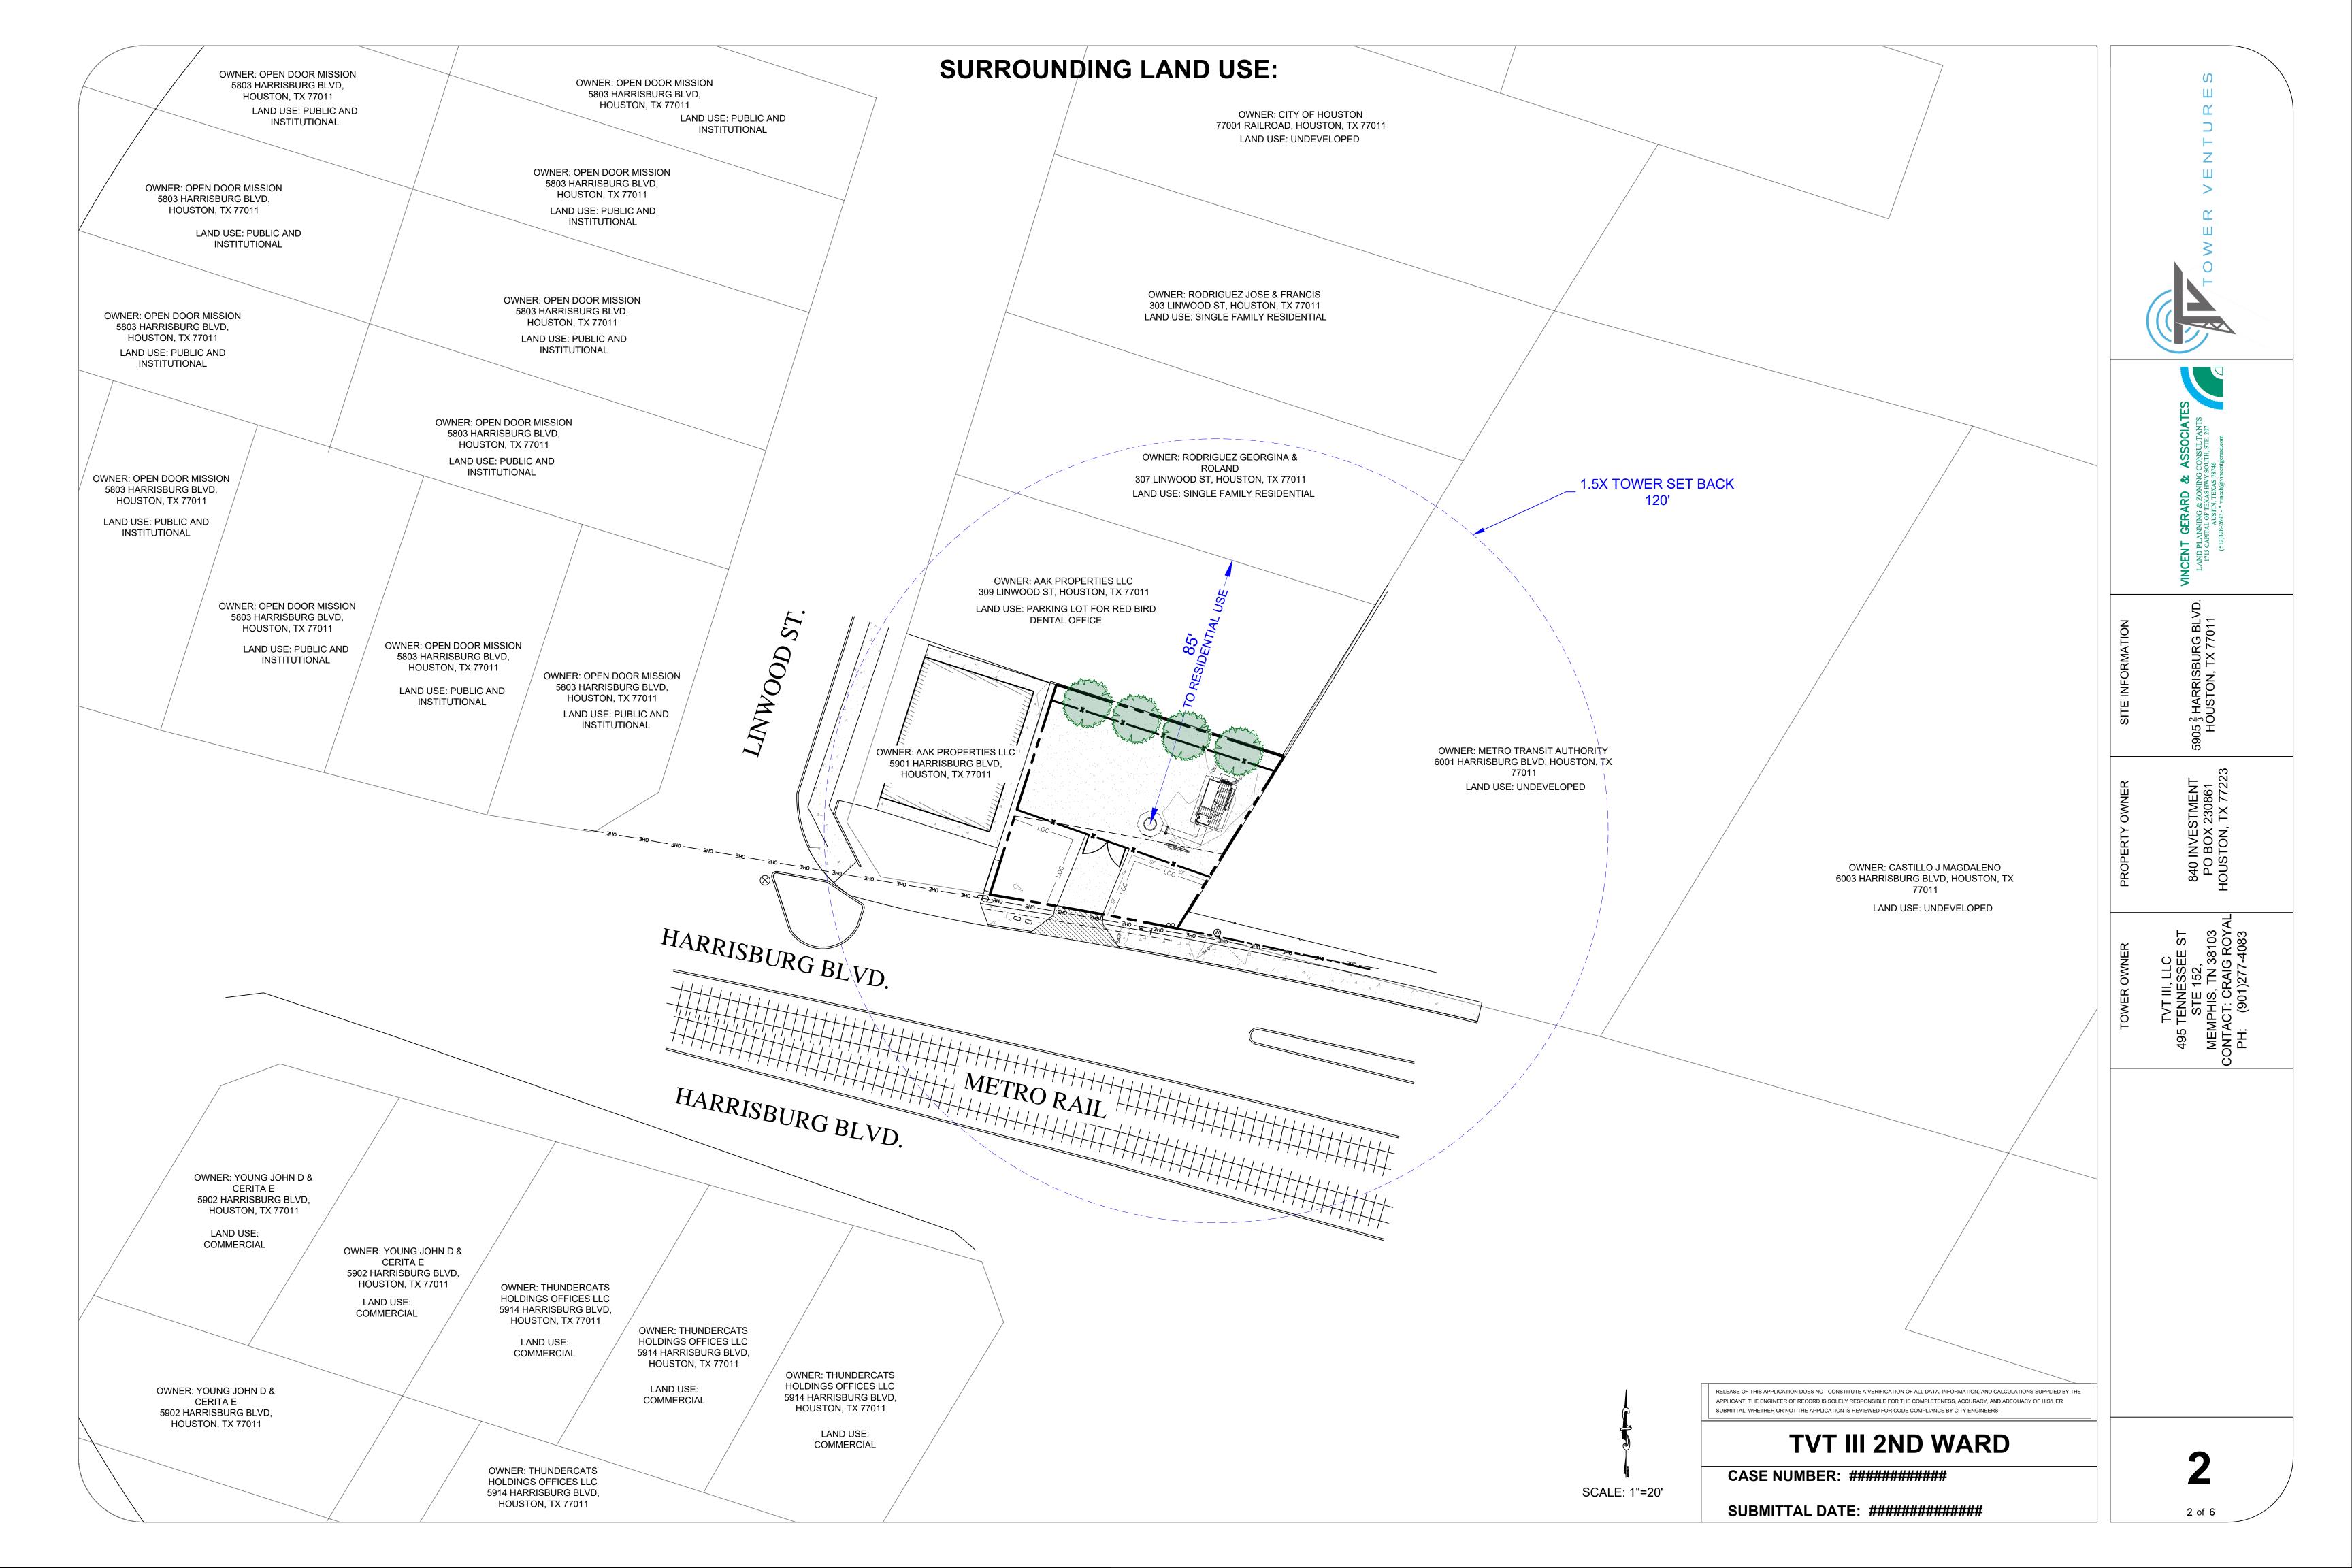

Proposed site with 1.5x heigh setback shown in yellow ring. It affects only 1 residential lot. Note the small lane area for this entire lot.

1/6 Mile search ring shown above. No other candidates were found. Numerous residential lots are not allowed and numerous commercial lots did not respond to contacts or did not have the space available.

## STAFF COMMENTS:

| Approval Criteria                                                                | Staff Findings                                                  |
|----------------------------------------------------------------------------------|-----------------------------------------------------------------|
| Tower is not prohibited by deed                                                  | The applicant has provided a deed                               |
| restrictions                                                                     | restriction affidavit stating this tower                        |
|                                                                                  | proposal will not violate deed restrictions.                    |
| Tower is located in a residential area<br>Residential test area is a 375' radius | Tower is located in an area comprised of 56% residential tracts |
| measured from the base of the tower.                                             |                                                                 |
| More than 50% of the tracts or parcels                                           |                                                                 |
| are used or restricted for residential                                           |                                                                 |
| purposes                                                                         |                                                                 |
| Tower is not within a scenic area, in a                                          | The tower is not within a scenic area,                          |
| park or on a tract of land surrounded by a                                       | park or in a tract of land surrounded by a                      |
| park                                                                             | park as defined by the ordinance.                               |
| Tower must setback 1-1/2 times the                                               | Nearest residential tract allowed by the                        |
| height of the tower from a residential lot.                                      | ordinance is 120'. The nearest                                  |
|                                                                                  | residential structure is approximately 85'                      |
|                                                                                  | from the proposed tower.                                        |
| Must not be within 1,000' of an approved                                         | There is no approved tower                                      |
| tower structure                                                                  | structure within 1000'                                          |

## **Candidate Elimination Report (Identified Candidates):**

<u>Search Area Characteristics</u>: The bulk of the 1.6-mile search area is made up of mostly residential properties, greatly limiting tower site opinions and candidates. About 90% of this ring is residential. The following candidates were the potential candidates that we contacted. As our search rings analysis showed, these were candidates that best fit ATT's network needs and most closely meet the City of Houston's Cell Tower Zoning ordinance