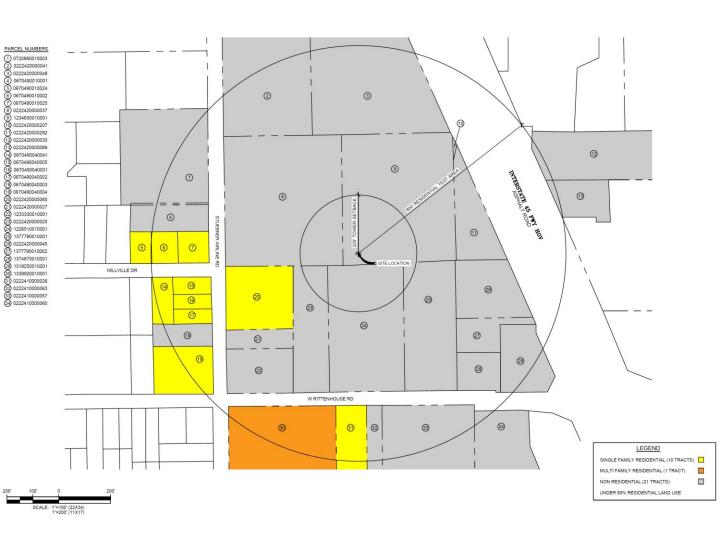

## STAFF COMMENTS:

| Approval Criteria                                                                | Staff Findings                                                  |
|----------------------------------------------------------------------------------|-----------------------------------------------------------------|
| Tower is not prohibited by deed                                                  | The applicant has provided a deed                               |
| restrictions                                                                     | restriction affidavit stating this tower                        |
|                                                                                  | proposal will not violate deed restrictions.                    |
| Tower is located in a residential area<br>Residential test area is a 375' radius | Tower is located in an area comprised of 56% residential tracts |
| measured from the base of the tower.                                             |                                                                 |
| More than 50% of the tracts or parcels                                           |                                                                 |
| are used or restricted for residential                                           |                                                                 |
| purposes                                                                         |                                                                 |
| Tower is not within a scenic area, in a                                          | The tower is not within a scenic area,                          |
| park or on a tract of land surrounded by a                                       | park or in a tract of land surrounded by a                      |
| park                                                                             | park as defined by the ordinance.                               |
| Tower must setback 1-1/2 times the                                               | Nearest residential tract allowed by the                        |
| height of the tower from a residential lot.                                      | ordinance is 120'. The nearest                                  |
|                                                                                  | residential structure is approximately 85'                      |
|                                                                                  | from the proposed tower.                                        |
| Must not be within 1,000' of an approved                                         | There is no approved tower                                      |
| tower structure                                                                  | structure within 1000'                                          |