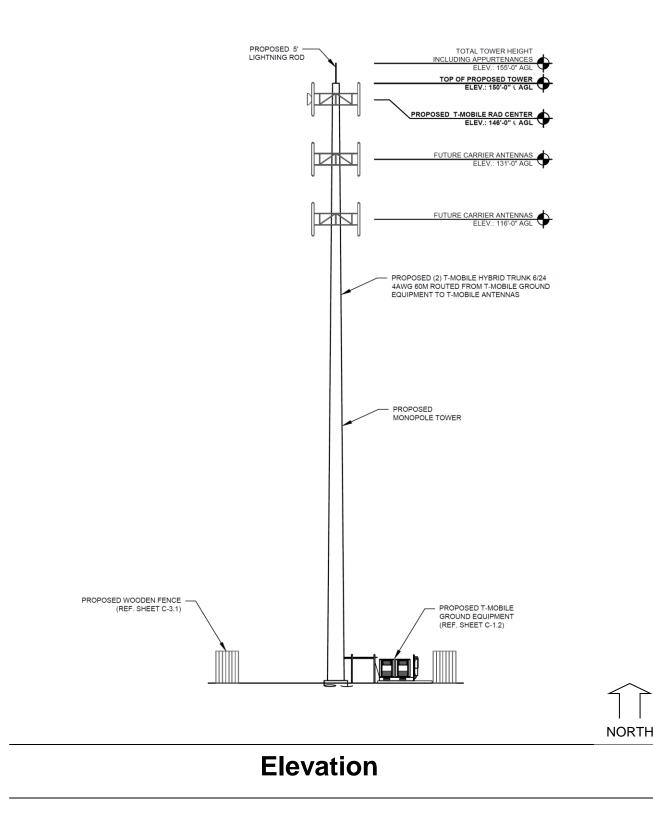

## John Whitmire

Mayor

Vonn Tran Director P.O. Box 1562 Houston, Texas 77251-1562

T. 832.393.6600 F. 832.393.6661 www.houstontx.gov

March 20<sup>th</sup> , 2025

SUBJECT: SITE LOCATION: PROPOSED HEIGHT: TOWER OWNER: TOWER APPLICANT: Tower Application **# 25-T-0767** 5905 2/3 Harrisburg Blvd 80' feet Tower Ventures **Henry Wells** 

The Planning and Development Department of the City of Houston received an application to construct a new communications tower situated within lot 10, Block 28 of the Fullerton Place subdivision. Please refer to the attached map, site plan and schematic for details.

The Tower Ordinance requires owners of property located within the residential test area of the proposed tower be given written notice of said proposal. Copies of all supporting documents, instruments, or other materials that are to be presented at the hearing must accompany this request. The waiver requested is to allow a tower structure to be to be placed within a residential area and to be located within the "Fall zone" of a residential structure (Ch. 28-524 (B) 7 (G).