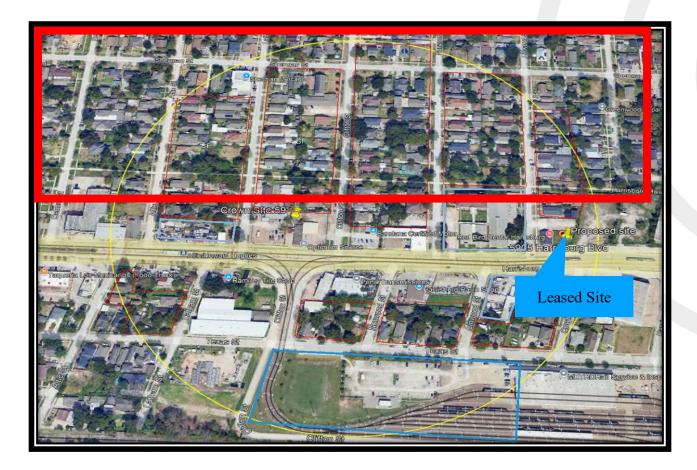

Proposed site with 1.5x heigh setback shown in yellow ring. It affects only 1 residential lot. Note the small lane area for this entire lot.

1/6 Mile search ring shown above. No other candidates were found. Numerous residential lots are not allowed and numerous commercial lots did not respond to contacts or did not have the space available.

## **Candidate Elimination Report (Identified Candidates):**

<u>Search Area Characteristics</u>: The bulk of the 1.6-mile search area is made up of mostly residential properties, greatly limiting tower site opinions and candidates. About 90% of this ring is residential. The following candidates were the potential candidates that we contacted. As our search rings analysis showed, these were candidates that best fit ATT's network needs and most closely meet the City of Houston's Cell Tower Zoning ordinance