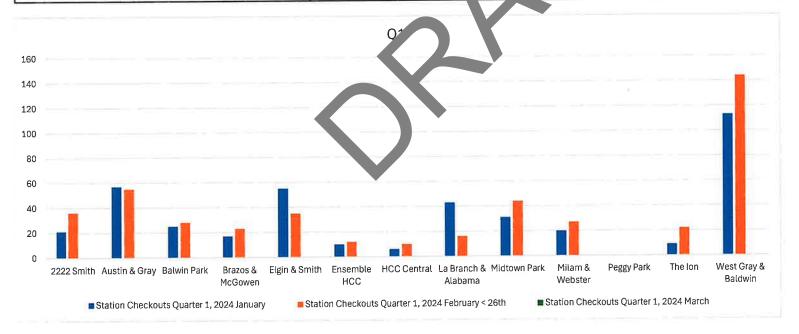

### Station Checkouts Quarter 1, 2024

| Station             | January | February < 26th | March |
|---------------------|---------|-----------------|-------|
| 2222 Smith          | 21      | 36              |       |
| Austin & Gray       | 57      | 55              |       |
| Balwin Park         | 25      | 28              |       |
| Brazos & McGowen    | 17      | 23              |       |
| Elgin & Smith       | 55      | 35              |       |
| Ensemble HCC        | 10      | 12              |       |
| HCC Central         | 6       | 10              |       |
| La Branch & Alabama | 43      | 16              |       |
| Midtown Park        | 31      | 44              |       |
| Milam & Webster     | 20      | 77              |       |
| Peggy Park          | 0       | 0               |       |
| The Ion             | 9       | 22              |       |
| West Gray & Baldwin | 113     | ,4              |       |
| TOTALS              | 407     | 4.              |       |

### Station Checkouts Quarter 1, 2024

| Station             | January | February < 26th | March |
|---------------------|---------|-----------------|-------|
| 2222 Smith          | 21      | 36              |       |
| Austin & Gray       | 57      | 55              |       |
| Balwin Park         | 25      | 28              |       |
| Brazos & McGowen    | 17      | 23              |       |
| Elgin & Smith       | 55      | 35              |       |
| Ensemble HCC        | 10      | 12              |       |
| HCC Central         | 6       |                 |       |
| La Branch & Alabama | 43      | 16              |       |
| Midtown Park        | 31      | 44              |       |
| Milam & Webster     | 20      | 27              |       |
| Peggy Park          | 0       | 0               |       |
| The lon             | . 9     | 22              |       |
| West Gray & Baldwin | 113     | 144             |       |
| TOTALS              | 407     | 452             |       |