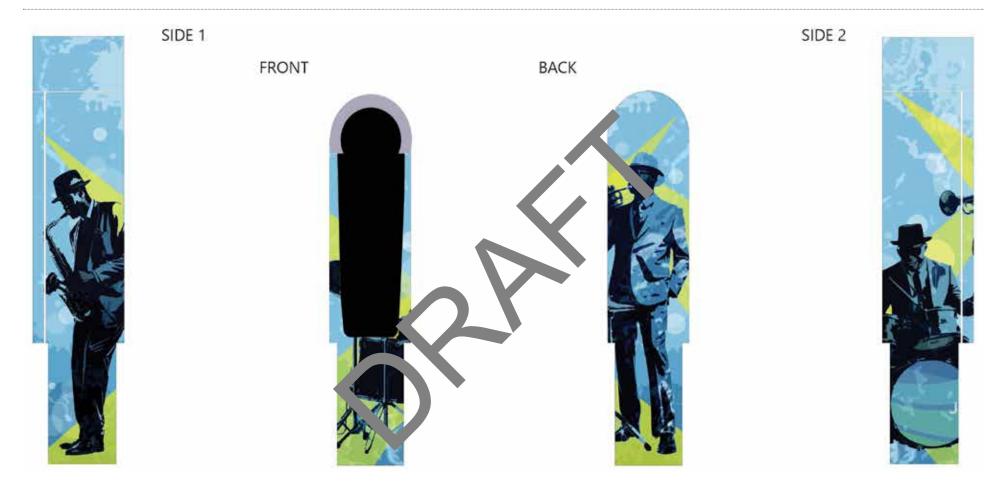

### Midtown Parking Meters Artist: Frank Nathen

### Title:

A Symphony in Blue - Abstract Shades Unleashed

### **Description:**

Inspired by the timeless rhythms of Miles Davis' "Kind of Blue." This visual homege modestly weaves the soulful notes of the album into the backdrop of our creative process.

Subtle strokes of shades of indigo and cerulean blend, mirroring the album's rich less. The mural reflects my dedication to creativity, harmonizing like jazz's improvisational smit. As "Kincof Blue" becomes my creative soundtrack, the piece captures its essence, translating, rhythous and emotions into a visual symphony.

Placed within me, this modest mural pays tribute to a jazz mosterpiece. It quietly invites clients and collaborators into a space where echoes of Miles Davis linger, in usu, our we k with a touch of timeless inspiration.

#### **PARKING METER LOCATIONS**

- 1. 1600 Gray Street
- **2. 1700 Gray Street**
- 3. 2100 Crawford Street