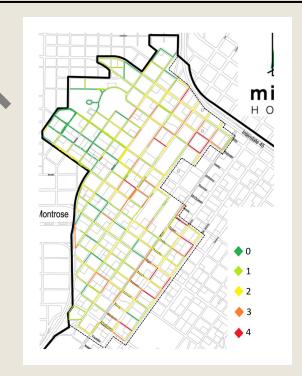

### The Scale

We used a subjective 0-4 scale for volunteers to use

### The Conclusions

Certain areas are responsible for more of the trash than others