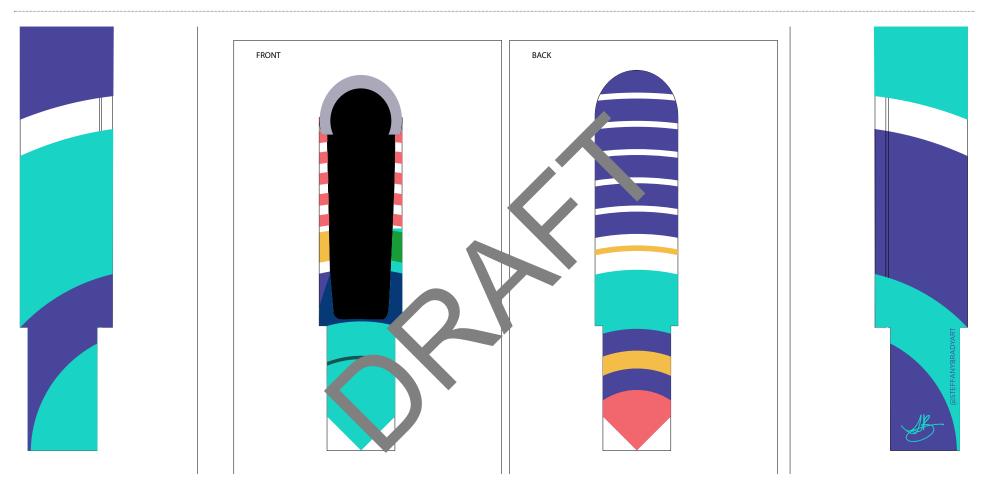

### Midtown Parking Meters Artist: Steffany Brady

### Title:

Radiant Gem

### **Description:**

This piece called "Radiant Gem" visually represents a "signal" that draws the audience and radiates, joy, love, respect, playfulness, happiness. It is also mean to the a visual "wifi" available to all for recharge and refresh. All sides merge with color and the circular movement of the graphic lines.

#### **Artist Bio:**

Steffany Brady is an Experiential Graphic Designer. Steffan, is a Native Colombian now residing and working in Dallas, TX. Her signature geometric true focuses on striking the right compositional balance between the shapes in ner lesig, and negative space. Her color selection creating playful and vibrant compositions with typographical hidden messages. Steffany's work is derived from her back, ound as a graphic designer, with her Colombian roots inspiring her choice of co.or.

#### PARKING METER LOCATIONS

**1. 3700 Main Street** 

2.3700 Fannin Street

3.3700 San Jacinto Street

**4.1200 Truxillo Street** 

5.900 Francis Street

**6.900 Winbern Street** 

7. 1000 Winbern Street