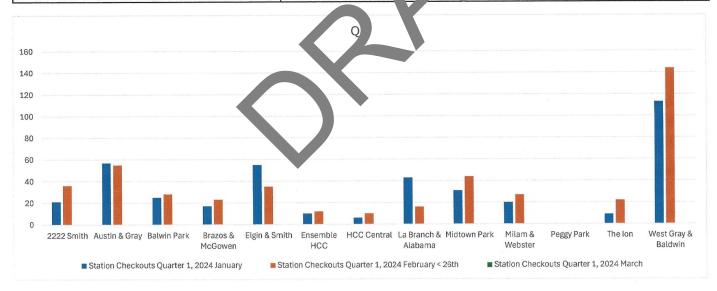

### Station Checkouts Quarter 1, 2024

| Station             | January | February < 26th | March |
|---------------------|---------|-----------------|-------|
| 2222 Smith          | 21      | 36              |       |
| Austin & Gray       | 57      | 55              |       |
| Balwin Park         | 25      | 28              |       |
| Brazos & McGowen    | 17      | 23              |       |
| Elgin & Smith       | 55      | 35              |       |
| Ensemble HCC        | 10      | 12              |       |
| HCC Central         | 6       | 10              |       |
| La Branch & Alabama | 43      | 16              |       |
| Midtown Park        | 31      | 44              |       |
| Milam & Webster     | 20      | 77              |       |
| Peggy Park          | 0       | 0               |       |
| The Ion             | 9       | 22              |       |
| West Gray & Baldwin | 113     | ,4              |       |
| TOTALS              | 407     | 4.              |       |

### Station Checkouts Quarter 1, 2024

| Station             | January | February < 26th | March |
|---------------------|---------|-----------------|-------|
| 2222 Smith          | 21      | 36              |       |
| Austin & Gray       | 57      | 55              |       |
| Balwin Park         | 25      | 28              |       |
| Brazos & McGowen    | 17      | 23              |       |
| Elgin & Smith       | 55      | 35              |       |
| Ensemble HCC        | 10      | 12              |       |
| HCC Central         | 6       |                 |       |
| La Branch & Alabama | 43      | 16              |       |
| Midtown Park        | 31      | 44              |       |
| Milam & Webster     | 20      | 27              |       |
| Peggy Park          | 0       | 0               |       |
| The lon             | . 9     | 22              |       |
| West Gray & Baldwin | 113     | 144             |       |
| TOTALS              | 407     | 452             |       |