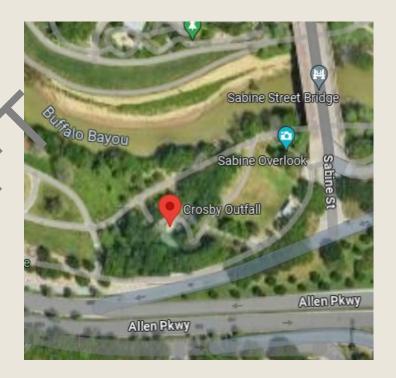

### Background

The Crosby Outfall is a major source of trash for Buffalo Bayou

Volunteers helped survey trash in the part of Midtown that drains to the outfall

### The Area

The storm drains in Midtown that drain to the Crosby Outfall