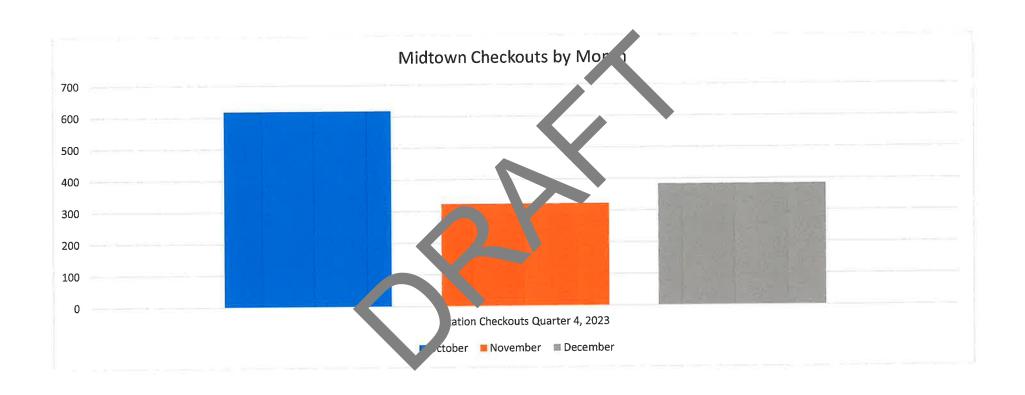

### Meter Revenue and Compliance

|                                | Sep      | Oct      | Nov      | Dec      | Jan      | Feb  |
|--------------------------------|----------|----------|----------|----------|----------|------|
| Meter and<br>Permit<br>Revenue | \$26,982 | \$25,070 | \$20,869 | \$24,069 | \$22,336 |      |
| Meter<br>Transactions          | 12,593   | 12,111   | 10,662   | 12,049   | 10,658   |      |
| Avg<br>Transactions            | \$2.14   | \$2.07   | \$1.96   | \$1.99   | \$2.09   |      |
| Expired<br>Meter<br>Citations  | 595      | 838      | 747      | 995      | 1018     | 1000 |

### **MIDTOWN PBD**

JULY 2023 to JUNE 2024

| REVENUE                               | July     | August   | September | October  | November | December | January  | February | Totals    | Projection |
|---------------------------------------|----------|----------|-----------|----------|----------|----------|----------|----------|-----------|------------|
| Permit Sales                          | \$30     | \$0      | \$0       | \$0      | \$0      | \$32     | \$89     | \$0      | \$151     | \$226      |
| Meter Revenue                         | \$26,822 | \$26,963 | \$26,982  | \$25,070 | \$20,869 | \$24,036 | \$22,247 | \$25,184 | \$198,174 | \$297,260  |
| GROSS REVENUE                         | \$26,852 | \$26,963 | \$26,982  | \$25,070 | \$20,869 | \$24,069 | \$22,336 | \$25,184 | \$198,325 | \$297,487  |
| Less meter revenue sales tax          | 2,213    | 2,224    | 2,226     | 2,068    | 1,722    | 1,983    | 1,835    | 2,078    | \$16,349  | \$16,349   |
| NET REVENUE                           | \$24,639 | \$24,739 | \$24,756  | \$23,002 | \$19,147 | \$22,086 | \$20,501 | \$23,106 | \$181,975 | \$281,137  |
| CAPITAL EXPENSES                      |          |          |           |          |          |          |          |          |           |            |
| Signage                               | 0        | 0        | 0         | 0        | 0        | 0        | 0        | 0        |           |            |
| _                                     | \$0      | \$0      | \$0       | \$0      | \$0      | \$0      | \$0      | \$0      |           |            |
| Total Capital Expenses                | \$0      | \$0      | \$0       | \$1      | \$0      | .0       | \$0      | \$0      | \$0       | \$0        |
| OPERATING EXPENSES                    |          |          |           |          |          |          | _        | _        |           |            |
| Salaries (\$34,992 per year)          |          |          |           |          |          |          |          |          |           |            |
| Maintenance (.50 FTE)                 | \$1,750  | \$1,750  | \$1,7     | \$1,750  | \$1,750  | \$1,750  | \$1,750  | \$1,750  | \$21,000  |            |
| Total Salary Expenses                 | \$1,750  | \$1,750  | \$1,75    | w = 0    | ,750     | \$1,750  | \$1,750  | \$1,750  | \$21,000  | \$21,000   |
| General/Administrative                |          |          |           |          |          |          |          |          |           |            |
| Hardware/Software (\$20,004/year)     | \$0      | \$0      | 0.        | \$0      | \$0      | \$0      | \$0      | \$0      |           |            |
| Total General/Administrative Expenses | \$0      |          | 0ذ        | \$0      | \$0      | \$0      | \$0      | \$0      | \$0       | \$0        |
| Credit Card Processing                |          |          |           |          |          |          |          |          |           |            |
| Fees (60% PBD Share)                  | \$644    | ^647     | \$641     | \$602    | \$501    | \$577    | \$536    | \$604    |           |            |
| Total Credit Card Fees                | \$64     | \$\ 7    | \$641     | \$602    | \$501    | \$577    | \$536    | \$604    | \$4,752   | \$7,128    |
| Total Operating Expenses              | \$2,35   | \$2,39   | \$2,391   | \$2,352  | \$2,251  | \$2,327  | \$2,286  | \$2,354  | \$25,752  | \$25,752   |
| NET INCOME                            | \$22,245 | \$7,342  | \$22,365  | \$20,650 | \$16,896 | \$19,759 | \$18,215 | \$20,752 | \$156,223 | \$255,386  |
|                                       |          |          |           |          |          |          |          |          |           |            |
| METRICS                               | 40.404   | 40.005   | 40.500    | 10 111   | 40.000   | 10.010   | 40.050   | 40.000   | 00.005    | 444.000    |
| Meter Transactions                    | 13,164   | 12,925   | 12,593    | 12,111   | 10,662   | 12,049   | 10,658   | 12,063   | 96,225    | 144,338    |
| Avg. Per Meter Transaction            | \$2.04   | \$2.09   |           |          | \$1.96   | \$1.99   |          | \$2.09   | 5040      | 0700       |
| Citations Issued                      | 131      | 518      | 595       | 838      | 747      | 995      | 1018     | 1000     | 5842      | 8763       |