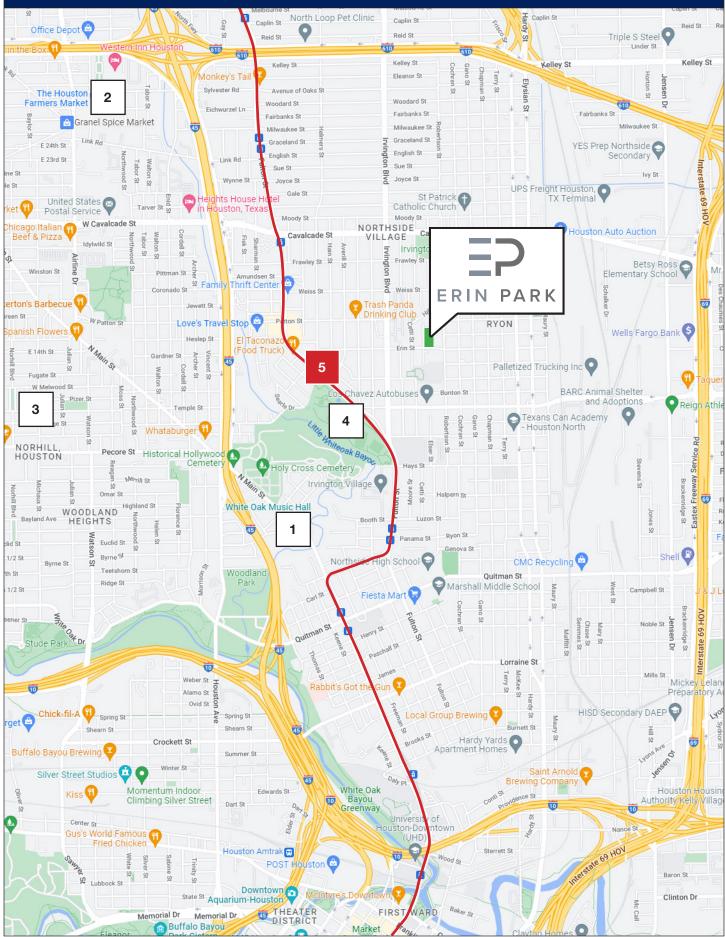

#### NORTHSIDE VILLAGE

#### 1 | WHITE OAK MUSIC HALL

Performances by popular musical acts staged in an amphitheater with a lawn, plus 2 indoor spaces.

#### 2 | THE HOUSTON FARMERS MARKET

As the City's oldest and largest farmer's market, the 18-acre market on Airline Drive is a can't-miss Houston destination. Get ready to shop, cook, and dine like a local at the Houston Farmers Market, now open.

#### 3 | NEAR THE HEIGHTS

The Heights has an amazing food and bar scene along with spacious parks, adorable Victorian houses and well-kept Bungalows.

#### 4 | MOODY PARK

Moody Park is a public city park in the Near Northside neighborhood of Houston. It was opened in 1925 and is managed by the Houston Parks Department.

#### 5 | METRO RED LINE

The Red Line offers a fast and convenient rail service from the Northline Transit Center/ HCC to Fannin South and numerous points in between. Featured stops include Downtown, the Museum District, the Texas Medical Center and NRG Park.