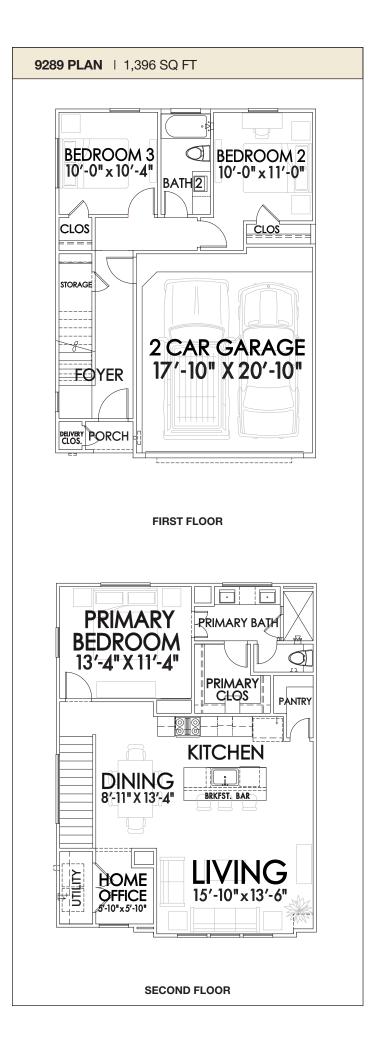

rience the charm of Northline, there's something for everyone in this bustling community. Come see for yourself why Northline is quickly becoming one of Houston's most sought-after neighborhoods.













No guarantee is made that the features, amenities, layouts, views, materials and facilities depicted by photos, renderings and/or sketches or otherwise described herein will be provided, or, if provided, will be of the same type, size or nature as depicted or described, and you shall not rely on the information contained herein. Renderings, photos and sketches may be inaccurate. The Developer may make modifications and changes to the project and information provided herein without notice. WWW.urban Inc, TREC Broker #476135 - 4.06.23









ERINPARK.COM 713-868-7226























#### 9366 PLAN | 1,978 SQ FT



#### NORTHSIDE VILLAGE



#### 1 | WHITE OAK MUSIC HALL

Performances by popular musical acts staged in an amphitheater with a lawn, plus 2 indoor spaces.



#### 2 | THE HOUSTON FARMERS MARKET

As the City's oldest and largest farmer's market, the 18-acre market on Airline Drive is a can't-miss Houston destination. Get ready to shop, cook, and dine like a local at the Houston Farmers Market, now open.



#### 3 | NEAR THE HEIGHTS

The Heights has an amazing food and bar scene along with spacious parks, adorable Victorian houses and well-kept Bungalows.



#### 4 | MOODY PARK

Moody Park is a public city park in the Near Northside neighborhood of Houston. It was opened in 1925 and is managed by the Houston Parks Department.



#### 5 | METRO RED LINE