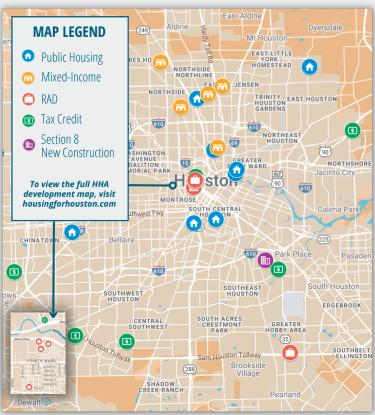

dable apartments directly in Houston, and in surrounding areas like Katy, Sugar Land, the Heights, Humble, and beyond.

# Visit the <u>AffordableHousingHouston.com</u> website to view the apartments and explore your options





Improving lives by providing quality, affordable housing options and promoting education and economic self-sufficiency

The HHA provides a variety of quality, affordable housing options and services to help thousands of residents in need all over Houston. The HHA serves: Low-to-Middle People with Seniors Veterans Disabilities **Income Families** HHA BY THE NUMBERS 60K+ Low-to-Middle Income Families 19K+ **HCVP** Participants 7 Public Housing Developments 3 Mixed-Income Housing 7 Tax Credit Communities 1 Section 8 New Construction 4 Rental Assistance Demonstration



# INFORMATIONAL FACT SHEET

2640 Fountain View Dr. | Houston, Texas 77057 | 713-260-0600| housingforhouston.com

The Houston Housing Authority (HHA) provides affordable homes and services to more than 60,000 low-to-middle income Houstonians, including over 19,000 families housed through the Housing Choice Voucher Program, 4,200 living in 22 public housing, mixed-income, rental assistance demonstration and tax credit developments, and an additional 716 in project-based voucher developments around the city.

## AFFORDABLE HOUSING OPTIONS

#### **Public Housing Development**

Federally-funded affordable housing designed to provide safe, quality rental units for eligible low-income families, seniors, veterans, and people with disabilities.

#### **Mixed-Income Housing**

Housing communities