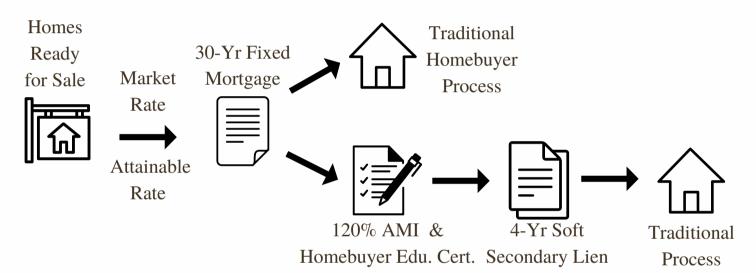

## THE PROCESS

## **INCOME ELIGIBILITY**

|                | 120% Area     |
|----------------|---------------|
| Household Size | Median Income |
| 1 person       | \$74,400      |
| 2 person       | \$85,050      |
| 3 person       | \$95,700      |
| 4 person       | \$106,300     |
| 5 person       | \$114,850     |
| 6 person       | \$123, 350    |

## **SAMPLE CASE**

Market Rate Price\*: \$330,000 Mortgage Approval: \$280,000

\*For demonstration purposes only. Market Prices may vary.