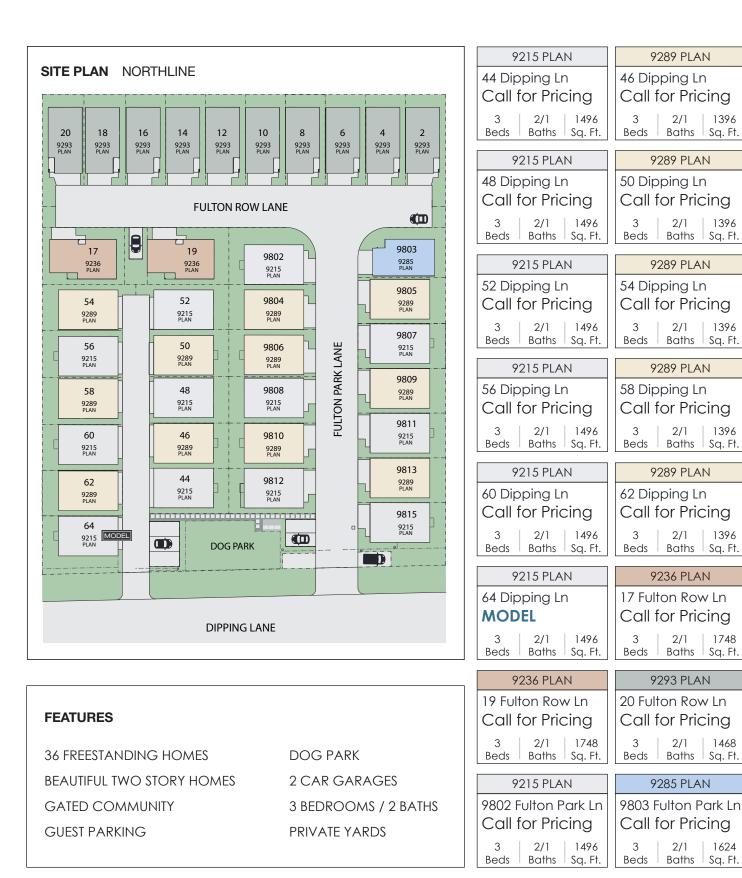

## NORTHLINE

Discover the vibrant community of Northline, located in North Houston, Texas, just minutes away from I-45. This diverse neighborhood is home to a thriving community, rich in culture and tradition. With main roads like Airline Drive and Little York Road, Northline offers convenient access to all the amenities you need. Explore the area's history at the former Northline Mall, or enjoy the many local businesses and restaurants that make this neighborhood unique. Whether you're looking for a new place to call home or simply want to experience the charm of Northline, there's something for everyone in this bustling community. Come see for yourself why Northline is quickly becoming one of Houston's most sought-after neighborhoods.