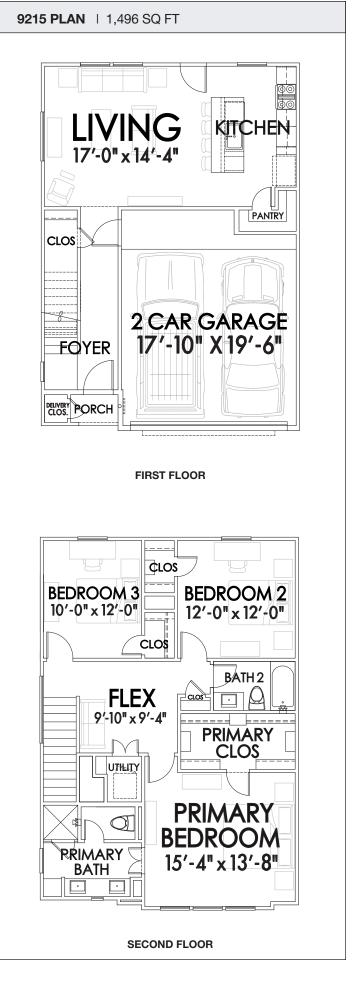

ence the charm of Northline, there's something for everyone in this bustling community. Come see for yourself why Northline is quickly becoming one of Houston's most sought-after neighborhoods.













No guarantee is made that the features, amenities, layouts, views, materials and facilities depicted by photos, renderings and/or sketches or otherwise described herein will be provided, or, if provided, will be of the same type, size or nature as depicted or described, and you shall not rely on the information contained herein. Renderings, photos and sketches may be inaccurate. The Developer may make modifications and changes to the project and information provided herein without notice. WWW.urban Inc, TREC Broker #476135 - 4.06.23









ERINPARK.COM 713-868-7226























#### 9366 PLAN | 1,978 SQ FT



#### NORTHSIDE VILLAGE



#### 1 | WHITE OAK MUSIC HALL

Performances by popular musical acts staged in an amphitheater with a lawn, plus 2 indoor spaces.



#### 2 | THE HOUSTON FARMERS MARKET

As the City's oldest and largest farmer's market, the 18-acre market on Airline Drive is a can't-miss Houston destination. Get ready to shop, cook, and dine like a local at the Houston Farmers Market, now open.



#### 3 | NEAR THE HEIGHTS

The Heights has an amazing food and bar scene along with spacious parks, adorable Victorian houses and well-kept Bungalows.



#### 4 | MOODY PARK

Moody Park is a public city park in the Near Northside neighborhood of Houston. It was opened in 1925 and is managed by the Houston Parks Department.



#### 5 | METRO RED LINE

Th