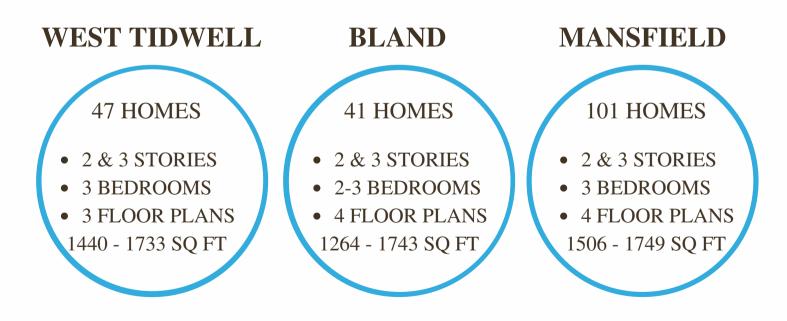

## AFFORDABLE HOME DEVELOPMENT PROGRAM

The City of Houston is partnering with Oracle City Homes to develop homes in three different sites in the Acres Homes community. The development's home designs have a mix of two- and three-bedroom single-family detached homes with some restricted to homeowners at 90% to 120% Area Median Income (AMI).