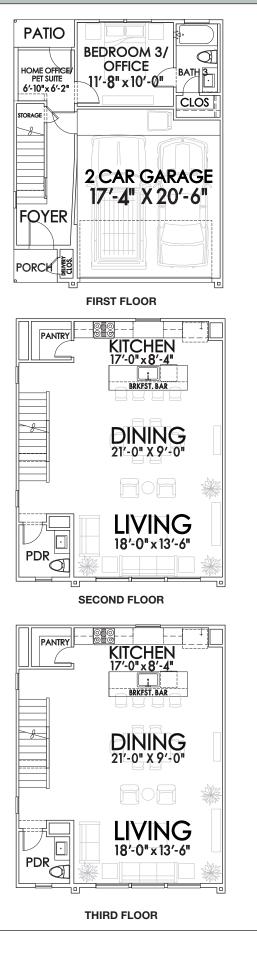

's something for everyone in this bustling community. Come see for yourself why Northline is quickly becoming one of Houston's most sought-after neighborhoods.













No guarantee is made that the features, amenities, layouts, views, materials and facilities depicted by photos, renderings and/or sketches or otherwise described herein will be provided, or, if provided, will be of the same type, size or nature as depicted or described, and you shall not rely on the information contained herein. Renderings, photos and sketches may be inaccurate. The Developer may make modifications and changes to the project and information provided herein without notice. WWW.urban Inc, TREC Broker #476135 - 4.06.23









ERINPARK.COM 713-868-7226























#### 9366 PLAN | 1,978 SQ FT



#### NORTHSIDE VILLAGE



#### 1 | WHITE OAK MUSIC HALL

Performances by popular musical acts staged in an amphitheater with a lawn, plus 2 indoor spaces.



#### 2 | THE HOUSTON FARMERS MARKET

As the City's oldest and largest farmer's market, the 18-acre market on Airline Drive is a can't-miss Houston destination. Get ready to shop, cook, and dine like a local at the Houston Farmers Market, now open.



#### 3 | NEAR THE HEIGHTS

The Heights has an amazing food and bar scene along with spacious parks, adorable Victorian houses and well-kept Bungalows.



#### 4 | MOODY PARK

Moody Park is a public city park in the Near Northside neighborhood of Houston. It was opened in 1925 and is managed by the Houston Parks Department.



#### 5 | METRO RED LINE

The Red Line offers a fast and conve