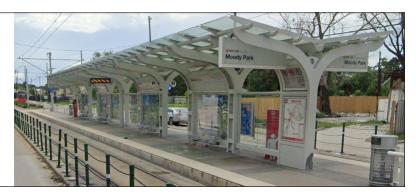

#### 5 | METRO RED LINE

The Red Line offers a fast and convenient rail service from the Northline Transit Center/ HCC to Fannin South and numerous points in between. Featured stops include Downtown, the Museum District, the Texas Medical Center and NRG Park.