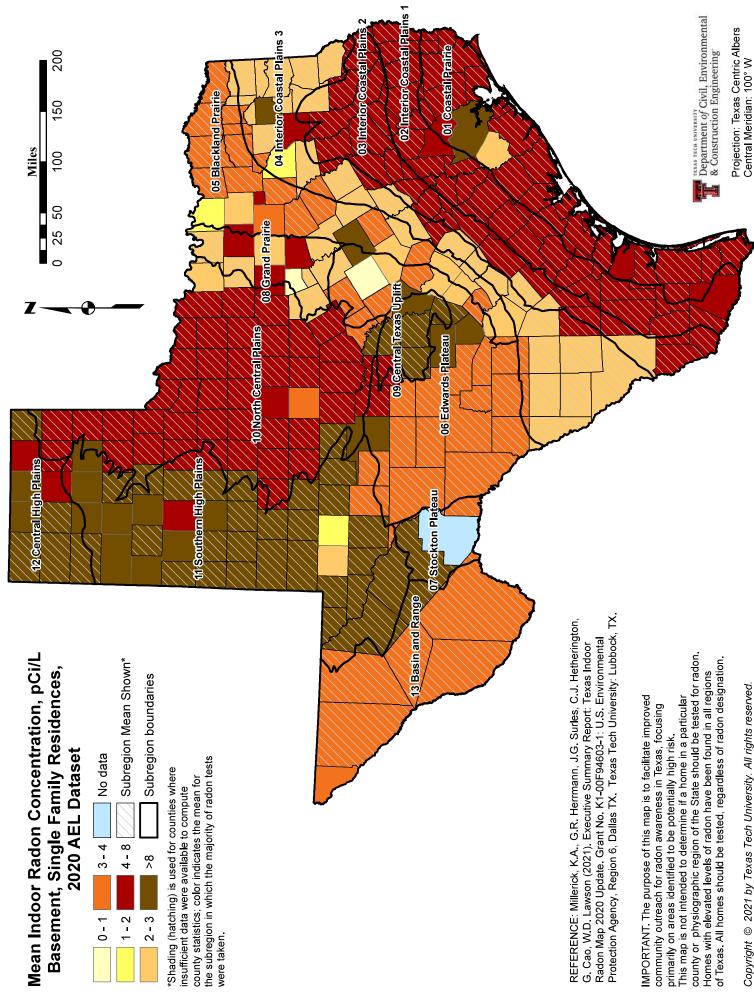

#### Radon:

According to data from the CDC's National Environmental Public Health Tracking Network and Texas Tech's Texas Radon Group, mean and median pre-mitigation radon levels in single-family first floor living areas in Harris County are between 0 and <2 pCi/L, which is well below the threshold for mitigation. However, single-family properties with basements in Harris County show a mean radon level of >8 pCi/L, which is significantly above the threshold and requires mitigation.

According to data supplied by the CDC and Texas Tech, single-family properties without basement areas within Harris County will not require mitigation. However, properties with basement areas will require additional testing and potential mitigation after reconstruction.

Since the property under review does not contain a basement nor is a basement proposed during reconstruction, additional testing and mitigation are not required at this time. Should a basement area be constructed during this project, radon reduction best practices must be included during construction and the property must be tested for radon before becoming occupied. Any radon tests should be conducted in rooms that are living spaces, such as bedrooms, living rooms, or studies. If the test results are more than 4 pCi/L, a Soil Gas Mitigation Professional or a Qualified Contractor must be contacted to discuss the test results. If test results are consistently high enough, a mitigation system may be necessary.