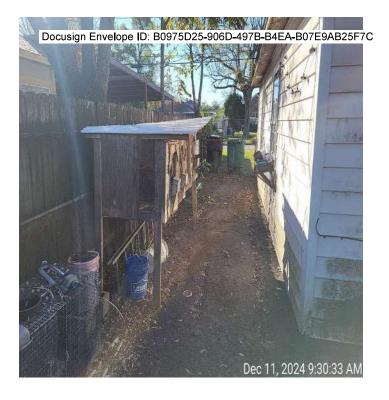

Back Yard to West View

**Empty Animal Pens** 

Drums reported empty, used for animal food storage.

Docusign Envelope ID: B0975D25-906D-497B-B4EA-B07E9AB25F7C

**Site Name:** Home Repair 8905 Richland **Location:** 8905 Richland Dr., Houston, TX 77078