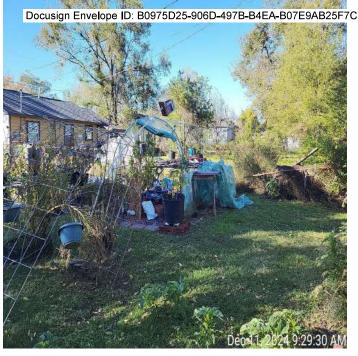

# CITY OF HOUSTON HRP/DR-15 Program Site Inspection Photo Documentation Report

**Applicant Registration Number: HRP-20240144** 

**Applicant Name:** 

Address: 8905 Richland Dr. Houston, TX 77078

Date of Assessment: 12/11/2024
Inspector Name: Michael Rodriguez

Across street View

**Street View East** 

**Street View West** 

Left side View

Right Side View

Back Yard Towards House

**Back Yard Rear View** 

**Back Yard East View** 