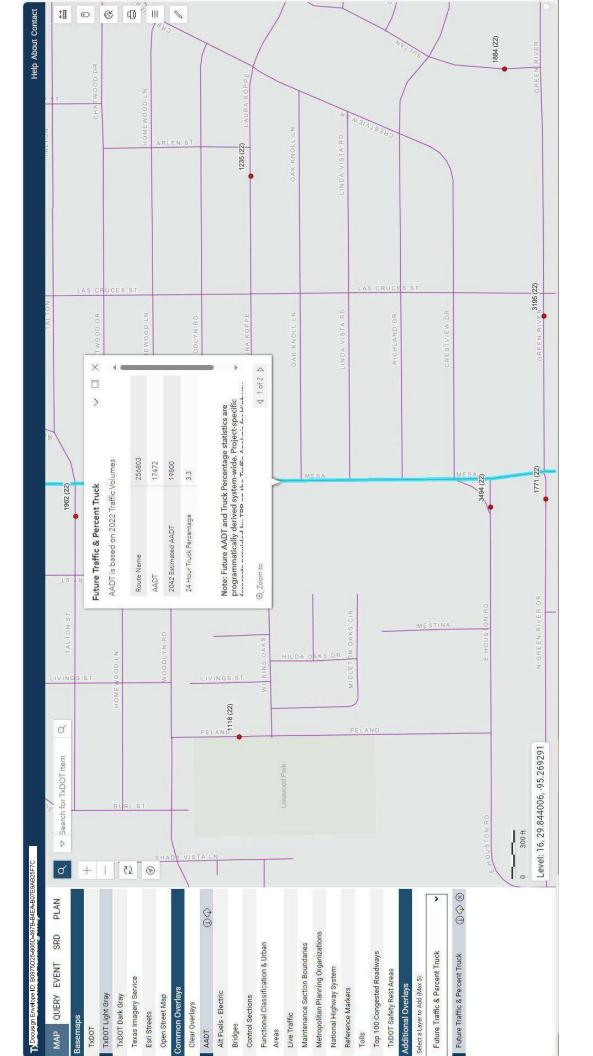

| Compliance Factors:<br>Statutes, Executive Orders,<br>and Regulations listed at 24<br>CFR §58.5 and §58.6                                 | Are formal compliance steps or mitigation required? | Compliance determinations                                                                                                                                                                                                                                                                                                                                                                                                                                                               |
|-------------------------------------------------------------------------------------------------------------------------------------------|-----------------------------------------------------|-----------------------------------------------------------------------------------------------------------------------------------------------------------------------------------------------------------------------------------------------------------------------------------------------------------------------------------------------------------------------------------------------------------------------------------------------------------------------------------------|
| STATUTES, EXECUTIVE OI<br>& 58.6                                                                                                          | RDERS, AND R                                        | EGULATIONS LISTED AT 24 CFR 50.4                                                                                                                                                                                                                                                                                                                                                                                                                                                        |
| Airport Hazards  24 CFR Part 51 Subpart D                                                                                                 | Yes No                                              | As far as airports are concerned, the affected areas include zip codes 77017, 77032, 77034, 77059, 77061, 77062, 77073, 77075, 77338, 77396, and 77598.  This project will be performed in zip code 77078, within the zip codes in the airport clear zones.  Nevertheless, airport clear zones are not a concern, because this subject property is outside of the HUD required search distances for civilian airports (2,500 feet) and military airports (15,000 feet).                 |
| Flood Insurance Flood Disaster Protection Act of 1973 and National Flood Insurance Reform Act of 1994 [42 USC 4001-4128 and 42 USC 5154a] | Yes No                                              | The subject site is located outside of the floodway, the 100-year floodplain and the 500-year floodplain; flood insurance is not required by HUD federal regulations.  8905 Richland Dr. appears to be Zone X-unshaded, FEMA Flood Panel No. 48201C0685L, effective date 6/18/2007.  There is no evidence of preliminary or pending flood hazard changes for the property. See attached pending and preliminary flood mapping information for Harris County, showing no preliminary map |