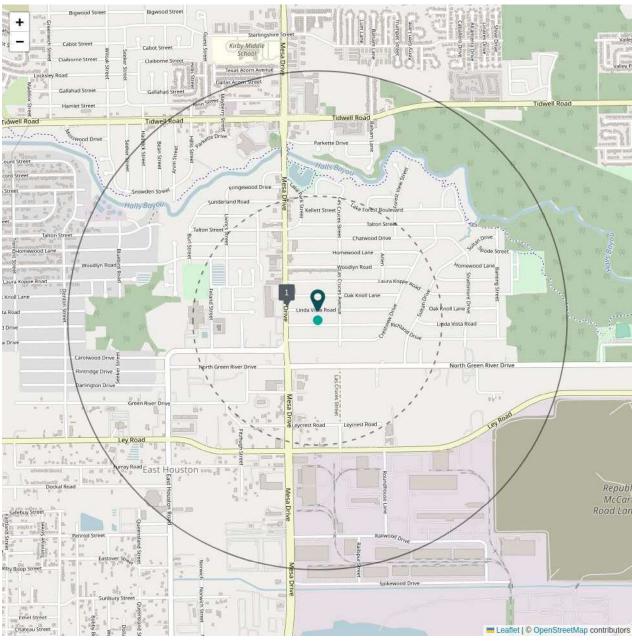

#### Brownfield:

While there is one (1) site, Tejas Tubular Process, on the Brownfield/IHWCA list within ½ mile of the subject property, it is located 0.4204 miles southwest, therefore outside the primary ASTM E2600-22 Area of Concern (AOC) for volatile chemicals of concern (VOCs/COCs), which is 1/3 mile (1,760 ft). Due to distance it is not expected to be an environmental concern.

#### Other:

Other non-ASTM factors in the NETROnline report (permitted, RCRAInfo, and UST) do not appear to pose an issue as there is no evidence of any sites that pose a substantial or undue risk to the subject property. While there are two (2) of these facilities that happen to be dry cleaners, Lakewood Laundry Cleaners (Permitted Facility) and Peoples Cleaners (RCRAInfo), NETROnline does not show them on its official list of dry cleaners and neither of them show up on the TCEQ active or closed dry cleaner remediation lists. While Lakewood is listed by EPA as having been in remediation, TCEO records indicate remediation was cancelled, and also indicate it is a non-perchloroethylene (non-PERC) site. Furthermore, Halls Bayou is located to the north/northeast of the subject property as well as Lakewood, and Lakewood is also located west-northwest of the subject property subject by approximately 500 feet. Given this, groundwater flow is expected to be primarily to the north and northeast, away from the direction of the subject property, so that even if there were a spill, any contamination related to it, along with vapor, would not be expected to affect the subject property at 8905 Richland. Furthermore, since records indicate that any chemicals used there would have been

Due to status and distance the sites named in the NETROnline report are not foreseen to have any adverse impact on the subject property.

A copy of the NETROnline environmental radius report is included along with a radius map showing the relative location of the subject property to the abovementioned facilities.