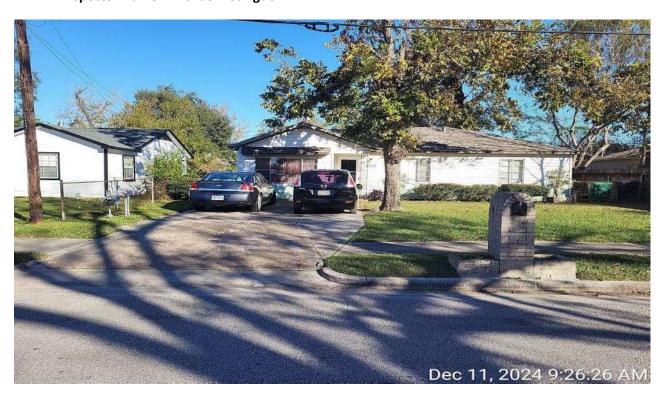

- While one (1) 55-gallon drum was confirmed on site, it was reported empty and as being used for animal food storage, not industrial use.

Additionally, site visit photos did not indicate evidence of prior use as a gas station, dry cleaner, motor vehicle repair facility, printing facility, photo lab, junkyard or waste treatment, storage or disposal facility such as sign posts, abandoned or inoperable pumps, store fronts, or dilapidated car storage was observed. There is no evidence to suggest fill dirt has been brought onto the site from another location. No pits, ponds, lagoons, stained soil, or discolored water was observed. There was no distressed vegetation (lawn) observed at any of the homes in the area. There were no visible vents or fill pipes observed on the site or adjoining site other than the one connected to the city water meter which does not appear to pose any environmental risk of note. No chemical odors were reported during the site visit. A copy of the damage assessment with environmental compliance data, and the site inspection photo documentation report, is included. The water is supplied by a municipal water purveyor. The subject property is a single-family home in a residential neighborhood with normal conditions, it has no apparent visible signs of on-site or off-site contamination, and no unusual odors were noted. The site visit was conducted on a sunny day, no notable street drainage issues identified. The surrounding properties were single family homes with no signs of industrial activity. The subject property is clear of environmental concerns.

# CITY OF HOUSTON HRP/DR-15 Program Site Inspection Photo Documentation Report

**Applicant Registration Number: HRP-20240144** 

**Applicant Name:** 

Address: 8905 Richland Dr. Houston, TX 77078

Date of Assessment: 12/11/2024
Inspector Name: Michael Rodriguez

Across street View

**Street View East** 

**Street View West** 

Left side View

Right Side View

Back Yard Towards House

**Back Yard Rear View** 

**Back Yard East View** 