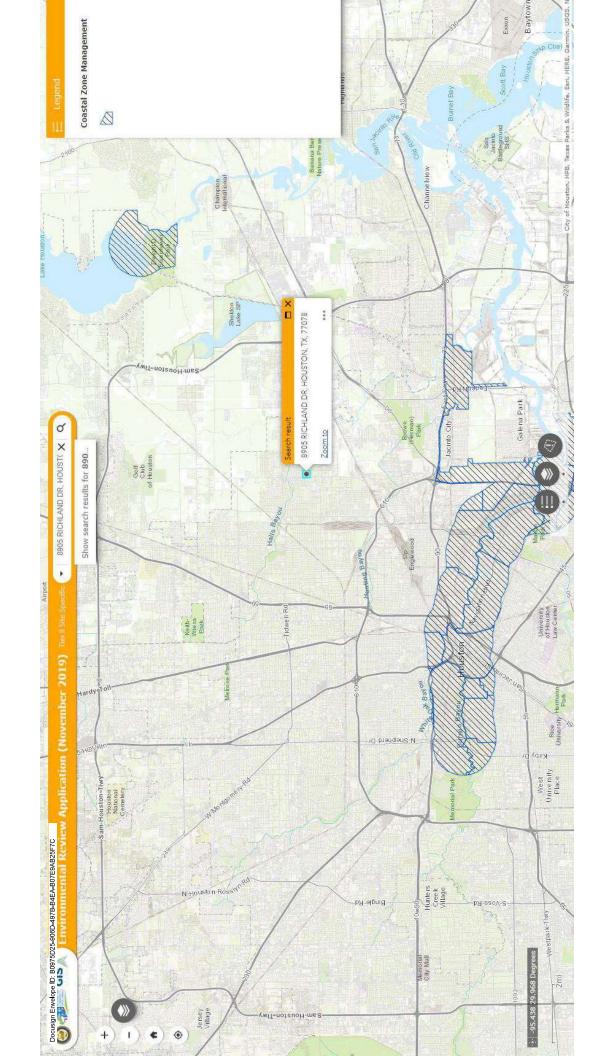

#### Brownfield:

While there is one (1) site, Tejas Tubular Process, on the Brownfield/IHWCA list within ½ mile of the subject property, it is located 0.4204 miles southwest, therefore outside the primary ASTM E2600-22 Area of Concern (AOC) for volatile chemicals of concern (VOCs/COCs), which is 1/3 mile (1,760 ft). Due to distance it is not expected to be an environmental concern.

#### Other:

Other non-ASTM factors in the NETROnline report (permitted, RCRAInfo, and UST) do not appear to pose an issue as there is no evidence of any sites that pose a substantial or undue risk to the subject property. While there are two (2) of these facilities that happen to be dry cleaners, Lakewood Laundry Cleaners (Permitted Facility) and Peoples Cleaners (RCRAInfo), NETROnline does not show them on its official list of dry cleaners and neither of them show up on the TCEQ active or closed dry cleaner remediation lists. While Lakewood is listed by EPA as having been in remediation, TCEO records indicate remediation was cancelled, and also indicate it is a non-perchloroethylene (non-PERC) site. Furthermore, Halls Bayou is located to the north/northeast of the subject property as well as Lakewood, and Lakewood is also located west-northwest of the subject property subject by approximately 500 feet. Given this, groundwater flow is expected to be primarily to the north and northeast, away from the direction of the subject property, so that even if there were a spill, any contamination related to it, along with vapor, would not be expected to affect the subject property at 8905 Richland. Furthermore, since records indicate that any chemicals used there would have been

non-PERC, they are not expected to have as far a reach or to have groundwater or vapor intrusion impact that percholoroethylene (PERC) might have were it actually on the property. Peoples Cleaners is not listed on EPA, TCEQ or NETROnline records for remediation. EPA and TCEO records do not indicate any of the remaining sites as having environmental concerns, and none of the EPA ECHO reports for RCRAInfo sites indicate violations. Furthermore, this site is located to the northwest of the subject property by over 1,500 feet, and regardless of any PERC use, any groundwater flow is expected towards the bayou, north/northeast and from the subiect property. Underground Storage Tanks (USTs) are neither on nor adjacent to the subject property, and are also outside the 1/10 mile primary ASTM Area of Concern in case any experienced a leak. These sites are not foreseen to pose environmental concerns.

Due to status and distance the sites named in the NETROnline report are not foreseen to have any adverse impact on the subject property.

A copy of the NETROnline environmental radius report is included along with a radius map showing the relative location of the subject property to the abovementioned facilities.