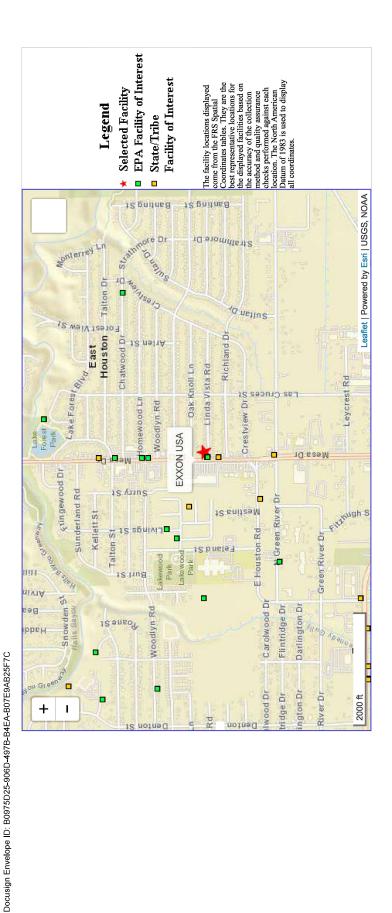

Using NETROnline and a search for EPA, State, and Tribal Equivalent listed facilities -< 1/4, 1/2 and/or 1-mile radius of the site was performed. A search of the TCEQ Central Registry did not indicate the presence of PSTs

on or adjacent to the subject property. The NETROnline search yielded the following:

#### RCRA Hazardous Waste Facilities:

There is one (1) RCRA hazardous waste handler noted in the NETROnline report, Family Dollar #1210. It does not have any evidence of significant non-compliance and no environmental issues stemming from its status as a RCRA hazardous waste handler are foreseen. This facility is also listed on the RCRAInfo site where it is analyzed separately.

Leaking Petroleum Storage Tanks (LPSTs):

1/4 mile radius for due diligence screening. ASTM E2600-22 lists 1/10 mile (528 ft.) as primary Area of Concern (AOC) for petroleum products.

There are seven (7) LPST sites within a ½ mile radius of the subject property. All are over 528 ft (1/10 mile) from the site, which per ASTM E2600-22 is outside the primary area of concern (AOC) for Petroleum Hydrocarbon Contaminants of Concern (COCs). Two (2) LPSTs. ID #93343 and #119138, are within ¼ mile of the subject property so are being screened for extra due diligence. Both of these LPST sites have been closed by the TCEQ and show no evidence of being environmental concerns. This site, an existing house undergoing reconstruction, is unlikely to experience vapor intrusion.

Petroleum Storage Tanks (PSTs):

In addition to no PSTs being listed by TCEQ records on or adjacent to the subject property, the non-LPST PSTs listed on NETROnline are neither on nor adjacent to the subject property, and are outside the 528 ft (1/10

#### Brownfield:

While there is one (1) site, Tejas Tubular Process, on the Brownfield/IHWCA list within ½ mile of the subject property, it is located 0.4204 miles southwest, therefore outside the primary ASTM E2600-22 Area of Concern (AOC) for volatile chemicals of concern (VOCs/COCs), which is 1/3 mile (1,760 ft). Due to distance it is not expected to be an environmental concern.

#### Other:

Other non-ASTM factors in the NETROnline report (permitted, RCRAInfo, and UST) do not appear to pose an issue as there is no evidence of any sites that pose a substantial or undue risk to the subject property. While there are two (2) of these facilities that happen to be dry cleaners, Lakewood Laundry Cleaners (Permitted Facility) and Peoples Cleaners (RCRAInfo), NETROnline does not show them on its official list of dry cleaners and neither of them show up on the TCEQ active or closed dry cleaner remediation lists. While Lakewood is listed by EPA as having been in remediation, TCEO records indicate remediation was cancelled, and also indicate it is a non-perchloroethylene (non-PERC) site. Furthermore, Halls Bayou is located to the north/northeast of the subject property as well as Lakewood, and Lakewood is also located west-northwest of the subject property subject by approximately 500 feet. Given this, groundwater flow is expected to be primarily to the north and northeast, away from the direction of the subject property, so that even if there were a spill, any contamination related to it, along with vapor, would not be expected to affect the subject property at 8905 Richland. Furthermore, since records indicate that any chemicals used there would have been

non-PERC, they are not expected to have as far a reach or to have groundwater or vapor intrusion impact that percholoroethylene (PERC) might have were it actually on the property. Peoples Cleaners is not listed on EPA, TCEQ or NETROnline records for remediation. EPA and TCEO records do not indicate any of the remaining sites as having environmental concerns, and none of the EPA ECHO reports for RCRAInfo sites indicate violations. Furthermore, this site is located to the northwest of the subject property by over 1,500 feet, and regardless of any PERC use, any groundwater flow is expected towards the bayou, north/northeast and from the subiect property. Underground Storage Tanks (USTs) are neither on nor adjacent to the subject property, and are also outside the 1/10 mile primary ASTM Area of Concern in case any experienced a leak. These sites are not foreseen to pose environmental concerns.

Due to status and distance the sites named in the NETROnline report are not foreseen to have any adverse impact on the subject property.

A copy of the NETROnline environmental radius report is included along with a radius map showing the relative location of the subject property to the abovementioned facilities.