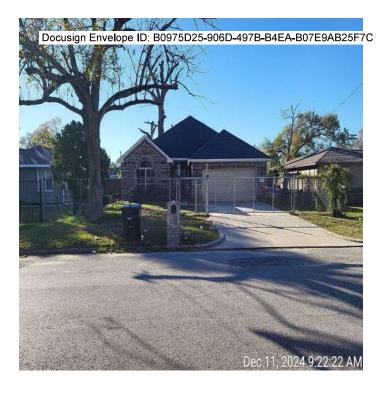

- While one (1) 55-gallon drum was confirmed on site, it was reported empty and as being used for animal food storage, not industrial use.

Additionally, site visit photos did not indicate evidence of prior use as a gas station, dry cleaner, motor vehicle repair facility, printing facility, photo lab, junkyard or waste treatment, storage or disposal facility such as sign posts, abandoned or inoperable pumps, store fronts, or dilapidated car storage was observed. There is no evidence to suggest fill dirt has been brought onto the site from another location. No pits, ponds, lagoons, stained soil, or discolored water was observed. There was no distressed vegetation (lawn) observed at any of the homes in the area. There were no visible vents or fill pipes observed on the site or adjoining site other than the one connected to the city water meter which does not appear to pose any environmental risk of note. No chemical odors were reported during the site visit. A copy of the damage assessment with environmental compliance data, and the site inspection photo documentation report, is included. The water is supplied by a municipal water purveyor. The subject property is a single-family home in a residential neighborhood with normal conditions, it has no apparent visible signs of on-site or off-site contamination, and no unusual odors were noted. The site visit was conducted on a sunny day, no notable street drainage issues identified. The surrounding properties were single family homes with no signs of industrial activity. The subject property is clear of environmental concerns.

Across street View

**Street View East** 

**Street View West** 

Left side View

Right Side View

Back Yard Towards House

**Back Yard Rear View** 

**Back Yard East View** 