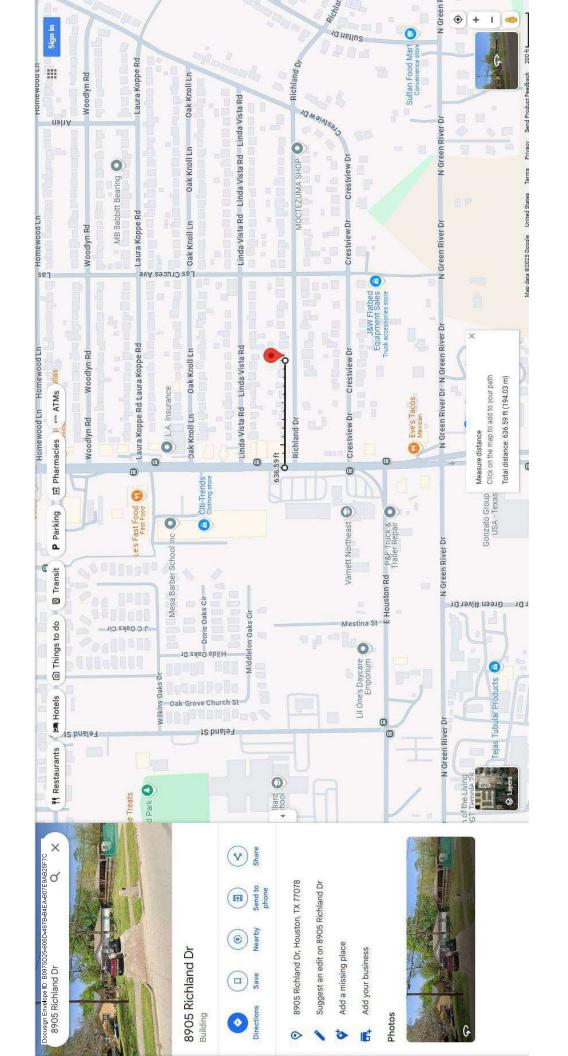

| Executive Order 12898                                                                                                             |        | presence for lead-based paint and asbestos, testing will take place, and abatement and proper disposal will be conducted as needed during demolition/reconstruction. Since all environmental issues are being addressed through mitigation as needed, issues regarding environmental justice are not foreseen.                                                      |
|-----------------------------------------------------------------------------------------------------------------------------------|--------|---------------------------------------------------------------------------------------------------------------------------------------------------------------------------------------------------------------------------------------------------------------------------------------------------------------------------------------------------------------------|
| Environmental Justice                                                                                                             | Yes No | While this site may potentially have the                                                                                                                                                                                                                                                                                                                            |
| ENVIRONMENTAL JUSTIC                                                                                                              | E      |                                                                                                                                                                                                                                                                                                                                                                     |
| Wetlands Protection  Executive Order 11990, particularly sections 2 and 5                                                         | Yes No | The project area does not lie within or near a wetland, according to National Wetland Inventory (NWI) maps.                                                                                                                                                                                                                                                         |
|                                                                                                                                   |        | Streets were determined to be major thoroughfares based on TxDOT Statewide Planning Maps and City of Houston traffic maps.  Noise levels at 8905 Richland Dr. have been calculated at 57 dB which is ACCEPTABLE. Noise mitigation will not be required during construction.                                                                                         |
| Noise Abatement and Control  Noise Control Act of 1972, as amended by the Quiet Communities Act of 1978; 24 CFR Part 51 Subpart B | Yes No | See attached noise evaluation.  8905 Richland Dr. is located less than 1,000 feet from a major thoroughfare, but more than 3,000 feet from a rail line. While the nearest airport (Bush) is less than 15 miles from the site and has been considered, its noise levels are below the elevated (i.e. 65 decibels (dB)) noise levels shown in the noise contour maps. |
|                                                                                                                                   |        | the THC's Archeology Division at 512-463-6096 to consult on further actions that may be necessary to protect the cultural remains.  Please see the attached letter.                                                                                                                                                                                                 |