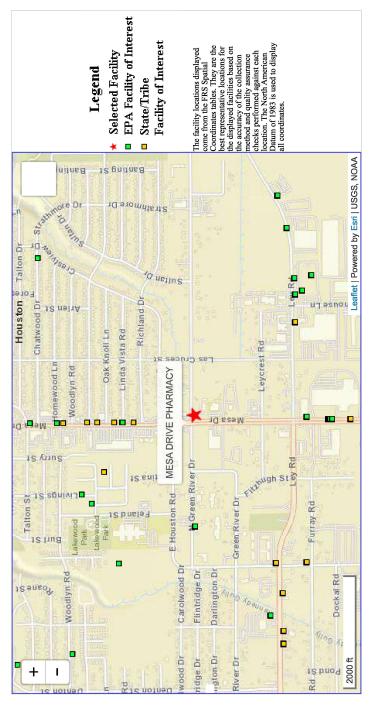

Prepared for: Matt Jenkins Ref: Single Family Home Repair

Center Coordinates: 29.838333,-95.260112

Prepared Date: Thu Jan 16 2025 20:48:44 GMT+0000 (Coordinated Universal Time)

# ENVIRONMENTAL RADIUS REPORT

ASTM E1527-21