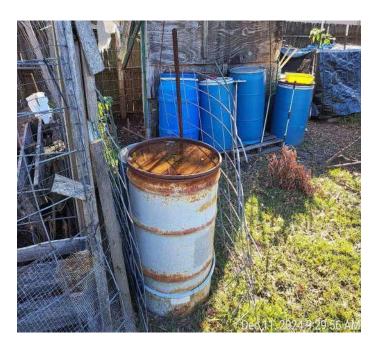

- While one (1) 55-gallon drum was confirmed on site, it was reported empty and as being used for animal food storage, not industrial use.

Additionally, site visit photos did not indicate evidence of prior use as a gas station, dry cleaner, motor vehicle repair facility, printing facility, photo lab, junkyard or waste treatment, storage or disposal facility such as sign posts, abandoned or inoperable pumps, store fronts, or dilapidated car storage was observed. There is no evidence to suggest fill dirt has been brought onto the site from another location. No pits, ponds, lagoons, stained soil, or discolored water was observed. There was no distressed vegetation (lawn) observed at any of the homes in the area. There were no visible vents or fill pipes observed on the site or adjoining site other than the one connected to the city water meter which does not appear to pose any environmental risk of note. No chemical odors were reported during the site visit. A copy of the damage assessment with environmental compliance data, and the site inspection photo documentation report, is included. The water is supplied by a municipal water purveyor. The subject property is a single-family home in a residential neighborhood with normal conditions, it has no apparent visible signs of on-site or off-site contamination, and no unusual odors were noted. The site visit was conducted on a sunny day, no notable street drainage issues identified. The surrounding properties were single family homes with no signs of industrial activity. The subject property is clear of environmental concerns.

Back Yard to West View

**Empty Animal Pens** 

Drums reported empty, used for animal food storage.

Docusign Envelope ID: B0975D25-906D-497B-B4EA-B07E9AB25F7C

**Site Name:** Home Repair 8905 Richland **Location:** 8905 Richland Dr., Houston, TX 77078