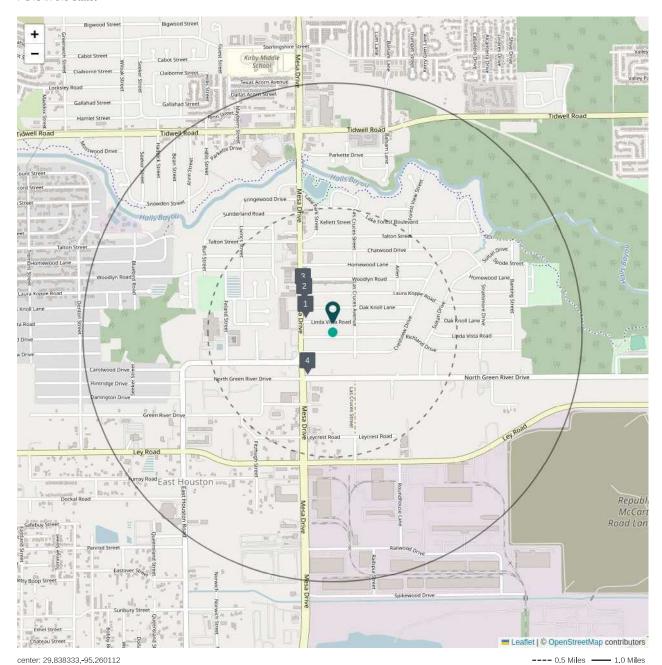

Leaking Petroleum Storage Tanks (LPSTs):

1/4 mile radius for due diligence screening. ASTM E2600-22 lists 1/10 mile (528 ft.) as primary Area of Concern (AOC) for petroleum products.

There are seven (7) LPST sites within a ½ mile radius of the subject property. All are over 528 ft (1/10 mile) from the site, which per ASTM E2600-22 is outside the primary area of concern (AOC) for Petroleum Hydrocarbon Contaminants of Concern (COCs). Two (2) LPSTs. ID #93343 and #119138, are within ¼ mile of the subject property so are being screened for extra due diligence. Both of these LPST sites have been closed by the TCEQ and show no evidence of being environmental concerns. This site, an existing house undergoing reconstruction, is unlikely to experience vapor intrusion.

#### Brownfield:

While there is one (1) site, Tejas Tubular Process, on the Brownfield/IHWCA list within ½ mile of the subject property, it is located 0.4204 miles southwest, therefore outside the primary ASTM E2600-22 Area of Concern (AOC) for volatile chemicals of concern (VOCs/COCs), which is 1/3 mile (1,760 ft). Due to distance it is not expected to be an environmental concern.

Due to status and distance the sites named in the NETROnline report are not foreseen to have any adverse impact on the subject property.

A copy of the NETROnline environmental radius report is included along with a radius map showing the relative location of the subject property to the abovementioned facilities.