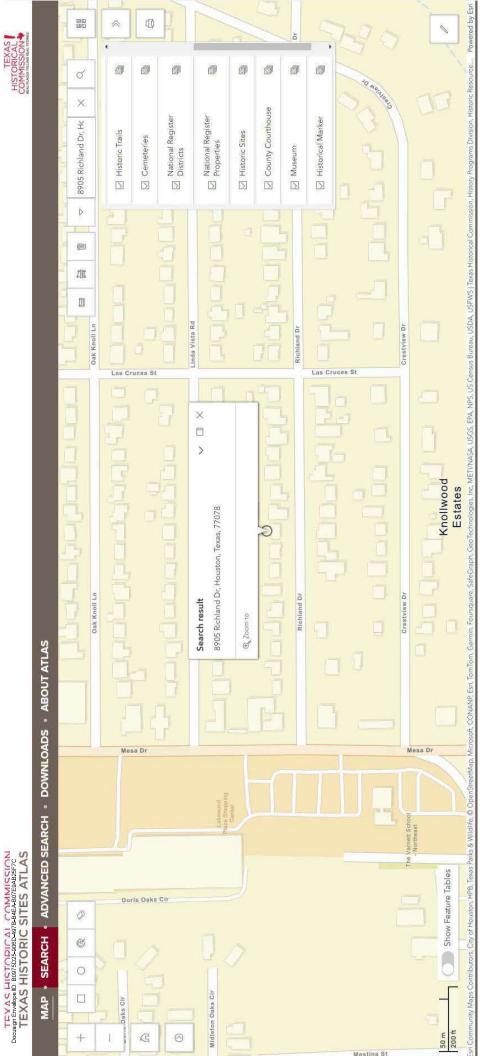

|                                                                                                      |        | environmental condition takes place, after which work can resume. HCD environmental must be notified as soon as any such discovery is made so that the project can be re-evaluated and mitigation documentation collected, verified, and placed on file to complete the environmental review record.                       |
|------------------------------------------------------------------------------------------------------|--------|----------------------------------------------------------------------------------------------------------------------------------------------------------------------------------------------------------------------------------------------------------------------------------------------------------------------------|
| Floodplain Management  Executive Order 11988, particularly section 2(a); 24 CFR Part 55              | Yes No | The subject property is located outside of the floodway and floodplain. Floodplain Management regulations are not applicable. See attached flood map.                                                                                                                                                                      |
|                                                                                                      |        | 8905 Richland Dr. appears to be Zone X-unshaded, FEMA Flood Panel No. 48201C0685L, effective date 6/18/2007.                                                                                                                                                                                                               |
|                                                                                                      |        | There is no evidence of preliminary or pending flood hazard changes for the property. See attached pending and preliminary flood mapping information for Harris County, showing no preliminary map and only two pending maps, both of which are located in flood panels different than the panel for the subject property. |
| National Historic Preservation<br>Act of 1966, particularly sections<br>106 and 110; 36 CFR Part 800 | Yes No | A request for Section 106 review was sent to<br>the Texas Historical Commission (THC) on<br>December 30, 2024. The THC responded on<br>January 15, 2025, and made the following<br>statement for the subject property:                                                                                                     |
|                                                                                                      |        | Above-Ground Resources  • Property/properties are not eligible for listing in the National Register of Historic Places.                                                                                                                                                                                                    |
|                                                                                                      |        | Archeology Comments  • No historic properties affected. However, if cultural materials are encountered during construction or disturbance activities, work should cease in the immediate area; work                                                                                                                        |
|                                                                                                      |        | can continue where no cultural materials are present. Please contact                                                                                                                                                                                                                                                       |