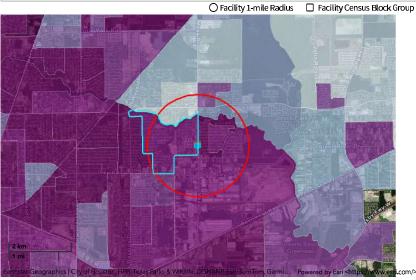

Using NETROnline and a search for EPA, State, and Tribal Equivalent listed facilities -< 1/4, 1/2 and/or 1-mile radius of the site was performed. A search of the TCEQ Central Registry did not indicate the presence of PSTs

on or adjacent to the subject property. The NETROnline search yielded the following:

Due to status and distance the sites named in the NETROnline report are not foreseen to have any adverse impact on the subject property.

A copy of the NETROnline environmental radius report is included along with a radius map showing the relative location of the subject property to the abovementioned facilities.