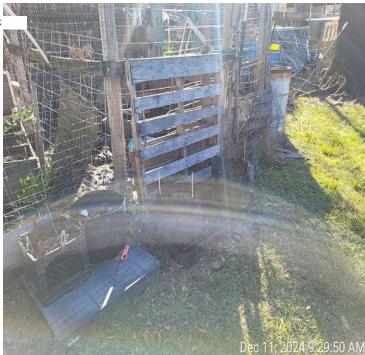

Back Yard to West View

**Empty Animal Pens** 

Drums reported empty, used for animal food storage.

Docusign Envelope ID: B0975D25-906D-497B-B4EA-B07E9AB25F7C

**Site Name:** Home Repair 8905 Richland **Location:** 8905 Richland Dr., Houston, TX 77078