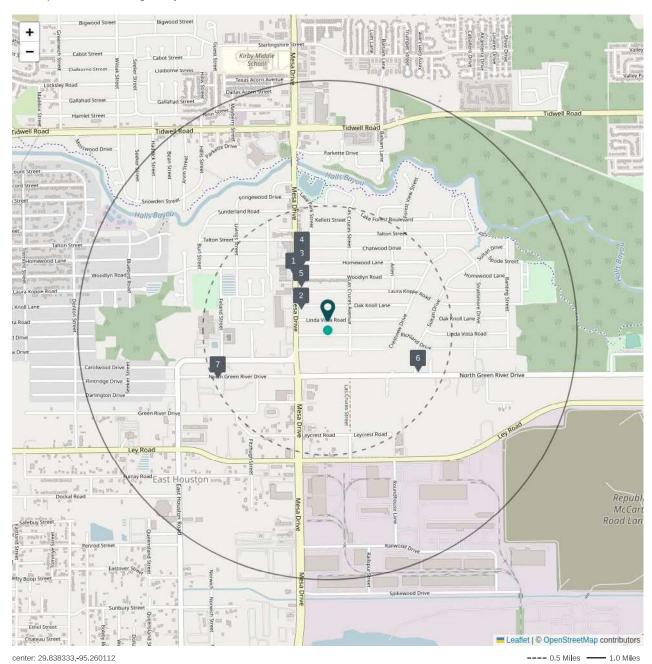

#### RCRA Hazardous Waste Facilities:

There is one (1) RCRA hazardous waste handler noted in the NETROnline report, Family Dollar #1210. It does not have any evidence of significant non-compliance and no environmental issues stemming from its status as a RCRA hazardous waste handler are foreseen. This facility is also listed on the RCRAInfo site where it is analyzed separately.

Leaking Petroleum Storage Tanks (LPSTs):

1/4 mile radius for due diligence screening. ASTM E2600-22 lists 1/10 mile (528 ft.) as primary Area of Concern (AOC) for petroleum products.

There are seven (7) LPST sites within a ½ mile radius of the subject property. All are over 528 ft (1/10 mile) from the site, which per ASTM E2600-22 is outside the primary area of concern (AOC) for Petroleum Hydrocarbon Contaminants of Concern (COCs). Two (2) LPSTs. ID #93343 and #119138, are within ¼ mile of the subject property so are being screened for extra due diligence. Both of these LPST sites have been closed by the TCEQ and show no evidence of being environmental concerns. This site, an existing house undergoing reconstruction, is unlikely to experience vapor intrusion.

Petroleum Storage Tanks (PSTs):

In addition to no PSTs being listed by TCEQ records on or adjacent to the subject property, the non-LPST PSTs listed on NETROnline are neither on nor adjacent to the subject property, and are outside the 528 ft (1/10

Due to status and distance the sites named in the NETROnline report are not foreseen to have any adverse impact on the subject property.

A copy of the NETROnline environmental radius report is included along with a radius map showing the relative location of the subject property to the abovementioned facilities.