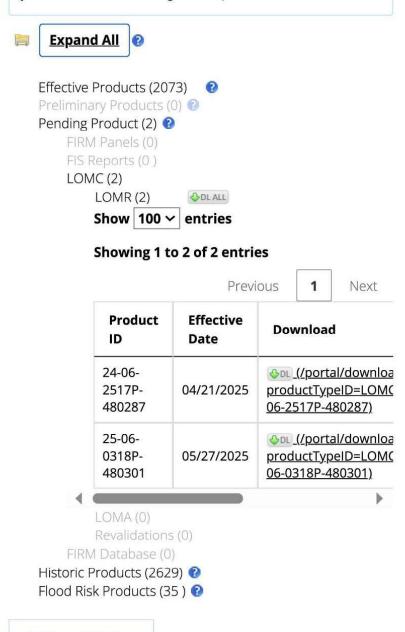

| Compliance Factors:<br>Statutes, Executive Orders,<br>and Regulations listed at 24<br>CFR §58.5 and §58.6                                 | Are formal compliance steps or mitigation required? | Compliance determinations                                                                                                                                                                                                                                                                                                                                                                                                                                                               |
|-------------------------------------------------------------------------------------------------------------------------------------------|-----------------------------------------------------|-----------------------------------------------------------------------------------------------------------------------------------------------------------------------------------------------------------------------------------------------------------------------------------------------------------------------------------------------------------------------------------------------------------------------------------------------------------------------------------------|
| STATUTES, EXECUTIVE OI<br>& 58.6                                                                                                          | RDERS, AND R                                        | EGULATIONS LISTED AT 24 CFR 50.4                                                                                                                                                                                                                                                                                                                                                                                                                                                        |
| Airport Hazards  24 CFR Part 51 Subpart D                                                                                                 | Yes No                                              | As far as airports are concerned, the affected areas include zip codes 77017, 77032, 77034, 77059, 77061, 77062, 77073, 77075, 77338, 77396, and 77598.  This project will be performed in zip code 77078, within the zip codes in the airport clear zones.  Nevertheless, airport clear zones are not a concern, because this subject property is outside of the HUD required search distances for civilian airports (2,500 feet) and military airports (15,000 feet).                 |
| Flood Insurance Flood Disaster Protection Act of 1973 and National Flood Insurance Reform Act of 1994 [42 USC 4001-4128 and 42 USC 5154a] | Yes No                                              | The subject site is located outside of the floodway, the 100-year floodplain and the 500-year floodplain; flood insurance is not required by HUD federal regulations.  8905 Richland Dr. appears to be Zone X-unshaded, FEMA Flood Panel No. 48201C0685L, effective date 6/18/2007.  There is no evidence of preliminary or pending flood hazard changes for the property. See attached pending and preliminary flood mapping information for Harris County, showing no preliminary map |

|                                                                             |        | and only two pending maps, both of which are located in flood panels different than the panel for the subject property.                                                                                                                                                                                                                                                                                                                                                                                                                                                                                                                                                                                                                                                                                                                                                                                                                                                                                                                                                                                                                                                                           |  |  |  |  |
|-----------------------------------------------------------------------------|--------|---------------------------------------------------------------------------------------------------------------------------------------------------------------------------------------------------------------------------------------------------------------------------------------------------------------------------------------------------------------------------------------------------------------------------------------------------------------------------------------------------------------------------------------------------------------------------------------------------------------------------------------------------------------------------------------------------------------------------------------------------------------------------------------------------------------------------------------------------------------------------------------------------------------------------------------------------------------------------------------------------------------------------------------------------------------------------------------------------------------------------------------------------------------------------------------------------|--|--|--|--|
| STATUTES, EXECUTIVE ORDERS, AND REGULATIONS LISTED AT 24 CFR 50.4 & 58.5    |        |                                                                                                                                                                                                                                                                                                                                                                                                                                                                                                                                                                                                                                                                                                                                                                                                                                                                                                                                                                                                                                                                                                                                                                                                   |  |  |  |  |
| Coastal Zone Management  Coastal Zone Management Act, sections 307(c) & (d) | Yes No | While parts of Harris County do lie within the boundaries of the Coastal Zone, the subject property is not within those boundaries. Please refer to attached map Figure 1.                                                                                                                                                                                                                                                                                                                                                                                                                                                                                                                                                                                                                                                                                                                                                                                                                                                                                                                                                                                                                        |  |  |  |  |
| Contamination and Toxic Substances  24 CFR Part 50.3(i) & 58.5(i)(2)        | Yes No | During a site visit to the subject property on December 11, 2024, no evidence of the following conditions was observed:  - poor housekeeping (mounds of rubble, garbage, or solid waste or improperly stored household quantities of petroleum products, pesticides, paints, thinners, cleaning fluids, automotive batteries, damaged, abandoned, and/or dangerous vehicles or other motorized equipment; pits, pools, lagoons, or ponds of hazardous substances or petroleum products located on the site); - petroleum underground storage tanks (PUSTs); - above-ground storage tanks (ASTs) on the site, or immediate adjacent visible sites; - signs of surface staining; - any ground water monitoring or injection wells on the site; - evidence of a faulty septic system on the site; - permanent standing water, such as a pond or stream, located on the site; (besides run-off or ponding from recent weather events); - distressed vegetation on the site; - subject lot have water frontage; - visible apparent indication of mold; - visible apparent evidence of asbestos, lead-based paint, or hazardous materials present in the structure; - other unusual conditions on site. |  |  |  |  |

|                                                                                                      |        | environmental condition takes place, after which work can resume. HCD environmental must be notified as soon as any such discovery is made so that the project can be re-evaluated and mitigation documentation collected, verified, and placed on file to complete the environmental review record.                       |
|------------------------------------------------------------------------------------------------------|--------|----------------------------------------------------------------------------------------------------------------------------------------------------------------------------------------------------------------------------------------------------------------------------------------------------------------------------|
| Floodplain Management  Executive Order 11988, particularly section 2(a); 24 CFR Part 55              | Yes No | The subject property is located outside of the floodway and floodplain. Floodplain Management regulations are not applicable. See attached flood map.                                                                                                                                                                      |
|                                                                                                      |        | 8905 Richland Dr. appears to be Zone X-unshaded, FEMA Flood Panel No. 48201C0685L, effective date 6/18/2007.                                                                                                                                                                                                               |
|                                                                                                      |        | There is no evidence of preliminary or pending flood hazard changes for the property. See attached pending and preliminary flood mapping information for Harris County, showing no preliminary map and only two pending maps, both of which are located in flood panels different than the panel for the subject property. |
| National Historic Preservation<br>Act of 1966, particularly sections<br>106 and 110; 36 CFR Part 800 | Yes No | A request for Section 106 review was sent to<br>the Texas Historical Commission (THC) on<br>December 30, 2024. The THC responded on<br>January 15, 2025, and made the following<br>statement for the subject property:                                                                                                     |
|                                                                                                      |        | Above-Ground Resources  • Property/properties are not eligible for listing in the National Register of Historic Places.                                                                                                                                                                                                    |
|                                                                                                      |        | Archeology Comments  • No historic properties affected. However, if cultural materials are encountered during construction or disturbance activities, work should cease in the immediate area; work                                                                                                                        |
|                                                                                                      |        | can continue where no cultural materials are present. Please contact                                                                                                                                                                                                                                                       |