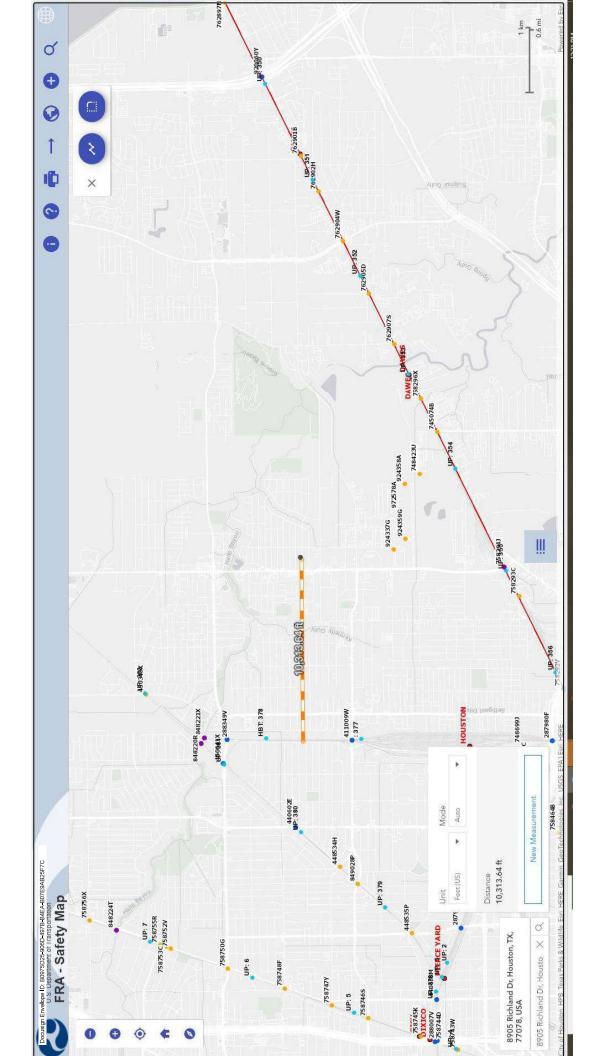

| Executive Order 12898                                                                                                             |        | presence for lead-based paint and asbestos, testing will take place, and abatement and proper disposal will be conducted as needed during demolition/reconstruction. Since all environmental issues are being addressed through mitigation as needed, issues regarding environmental justice are not foreseen.                                                      |
|-----------------------------------------------------------------------------------------------------------------------------------|--------|---------------------------------------------------------------------------------------------------------------------------------------------------------------------------------------------------------------------------------------------------------------------------------------------------------------------------------------------------------------------|
| Environmental Justice                                                                                                             | Yes No | While this site may potentially have the                                                                                                                                                                                                                                                                                                                            |
| ENVIRONMENTAL JUSTIC                                                                                                              | E      |                                                                                                                                                                                                                                                                                                                                                                     |
| Wetlands Protection  Executive Order 11990, particularly sections 2 and 5                                                         | Yes No | The project area does not lie within or near a wetland, according to National Wetland Inventory (NWI) maps.                                                                                                                                                                                                                                                         |
|                                                                                                                                   |        | Streets were determined to be major thoroughfares based on TxDOT Statewide Planning Maps and City of Houston traffic maps.  Noise levels at 8905 Richland Dr. have been calculated at 57 dB which is ACCEPTABLE. Noise mitigation will not be required during construction.                                                                                         |
| Noise Abatement and Control  Noise Control Act of 1972, as amended by the Quiet Communities Act of 1978; 24 CFR Part 51 Subpart B | Yes No | See attached noise evaluation.  8905 Richland Dr. is located less than 1,000 feet from a major thoroughfare, but more than 3,000 feet from a rail line. While the nearest airport (Bush) is less than 15 miles from the site and has been considered, its noise levels are below the elevated (i.e. 65 decibels (dB)) noise levels shown in the noise contour maps. |
|                                                                                                                                   |        | the THC's Archeology Division at 512-463-6096 to consult on further actions that may be necessary to protect the cultural remains.  Please see the attached letter.                                                                                                                                                                                                 |