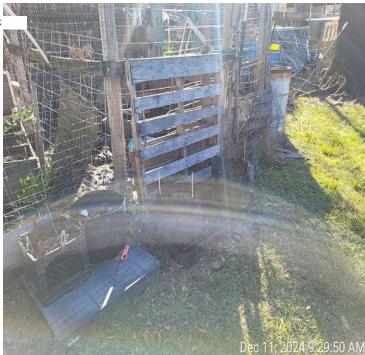

- While one (1) 55-gallon drum was confirmed on site, it was reported empty and as being used for animal food storage, not industrial use.

Additionally, site visit photos did not indicate evidence of prior use as a gas station, dry cleaner, motor vehicle repair facility, printing facility, photo lab, junkyard or waste treatment, storage or disposal facility such as sign posts, abandoned or inoperable pumps, store fronts, or dilapidated car storage was observed. There is no evidence to suggest fill dirt has been brought onto the site from another location. No pits, ponds, lagoons, stained soil, or discolored water was observed. There was no distressed vegetation (lawn) observed at any of the homes in the area. There were no visible vents or fill pipes observed on the site or adjoining site other than the one connected to the city water meter which does not appear to pose any environmental risk of note. No chemical odors were reported during the site visit. A copy of the damage assessment with environmental compliance data, and the site inspection photo documentation report, is included. The water is supplied by a municipal water purveyor. The subject property is a single-family home in a residential neighborhood with normal conditions, it has no apparent visible signs of on-site or off-site contamination, and no unusual odors were noted. The site visit was conducted on a sunny day, no notable street drainage issues identified. The surrounding properties were single family homes with no signs of industrial activity. The subject property is clear of environmental concerns.

Back Yard to West View

**Empty Animal Pens** 

Drums reported empty, used for animal food storage.

Docusign Envelope ID: B0975D25-906D-497B-B4EA-B07E9AB25F7C

**Site Name:** Home Repair 8905 Richland **Location:** 8905 Richland Dr., Houston, TX 77078