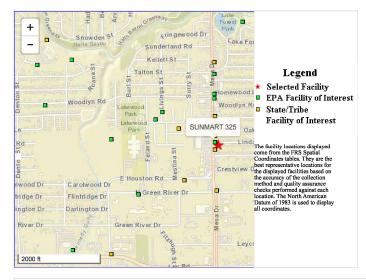

Prepared for: Matt Jenkins Ref: Single Family Home Repair

Center Coordinates: 29.838333,-95.260112

Prepared Date: Thu Jan 16 2025 20:48:44 GMT+0000 (Coordinated Universal Time)

# ENVIRONMENTAL RADIUS REPORT

ASTM E1527-21