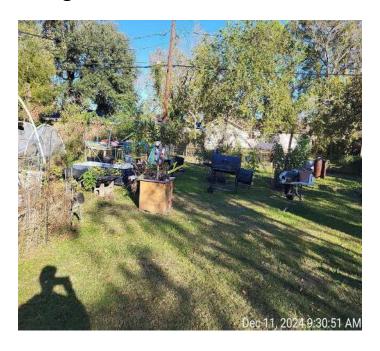

# CITY OF HOUSTON HRP/DR-15 Program Site Inspection Photo Documentation Report

**Applicant Registration Number: HRP-20240144** 

**Applicant Name:** 

Address: 8905 Richland Dr. Houston, TX 77078

Date of Assessment: 12/11/2024
Inspector Name: Michael Rodriguez

Back Yard to West View

**Empty Animal Pens** 

Drums reported empty, used for animal food storage.

Docusign Envelope ID: B0975D25-906D-497B-B4EA-B07E9AB25F7C

**Site Name:** Home Repair 8905 Richland **Location:** 8905 Richland Dr., Houston, TX 77078