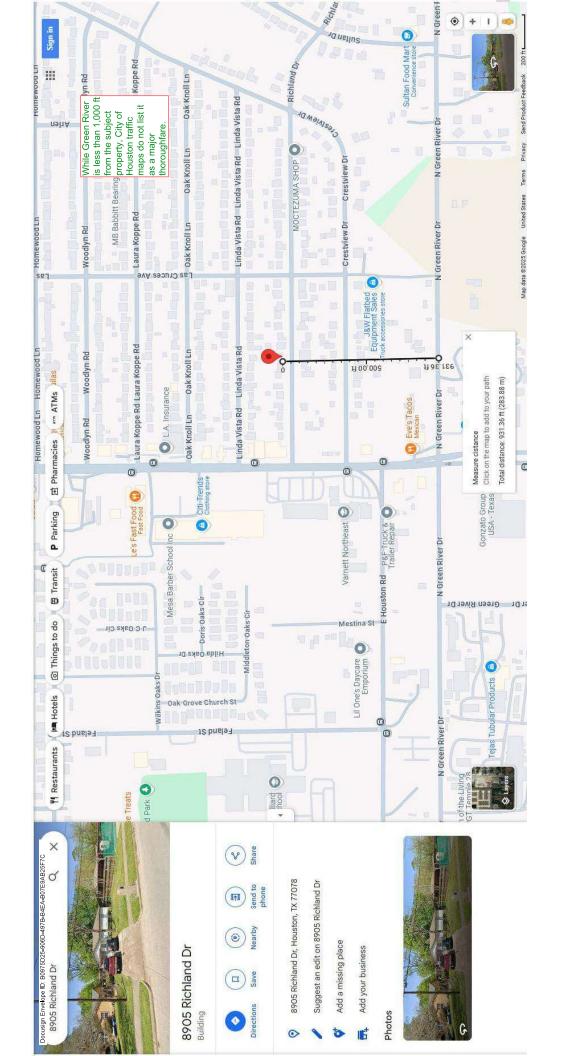

| Executive Order 12898                                                                                                             |        | presence for lead-based paint and asbestos, testing will take place, and abatement and proper disposal will be conducted as needed during demolition/reconstruction. Since all environmental issues are being addressed through mitigation as needed, issues regarding environmental justice are not foreseen.                                                      |
|-----------------------------------------------------------------------------------------------------------------------------------|--------|---------------------------------------------------------------------------------------------------------------------------------------------------------------------------------------------------------------------------------------------------------------------------------------------------------------------------------------------------------------------|
| Environmental Justice                                                                                                             | Yes No | While this site may potentially have the                                                                                                                                                                                                                                                                                                                            |
| ENVIRONMENTAL JUSTIC                                                                                                              | E      |                                                                                                                                                                                                                                                                                                                                                                     |
| Wetlands Protection  Executive Order 11990, particularly sections 2 and 5                                                         | Yes No | The project area does not lie within or near a wetland, according to National Wetland Inventory (NWI) maps.                                                                                                                                                                                                                                                         |
|                                                                                                                                   |        | Streets were determined to be major thoroughfares based on TxDOT Statewide Planning Maps and City of Houston traffic maps.  Noise levels at 8905 Richland Dr. have been calculated at 57 dB which is ACCEPTABLE. Noise mitigation will not be required during construction.                                                                                         |
| Noise Abatement and Control  Noise Control Act of 1972, as amended by the Quiet Communities Act of 1978; 24 CFR Part 51 Subpart B | Yes No | See attached noise evaluation.  8905 Richland Dr. is located less than 1,000 feet from a major thoroughfare, but more than 3,000 feet from a rail line. While the nearest airport (Bush) is less than 15 miles from the site and has been considered, its noise levels are below the elevated (i.e. 65 decibels (dB)) noise levels shown in the noise contour maps. |
|                                                                                                                                   |        | the THC's Archeology Division at 512-463-6096 to consult on further actions that may be necessary to protect the cultural remains.  Please see the attached letter.                                                                                                                                                                                                 |