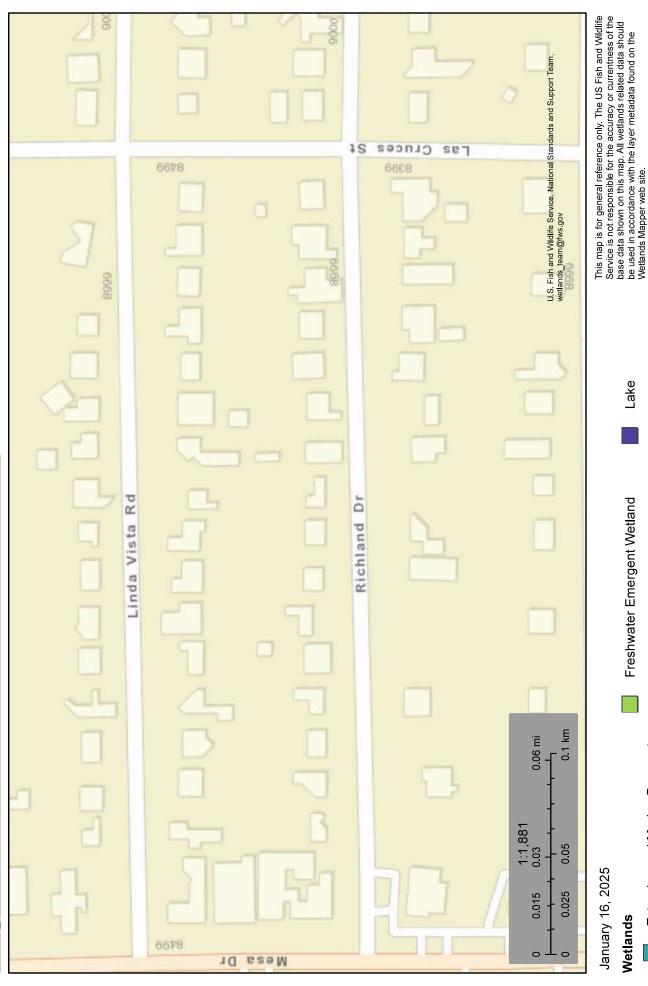

| Executive Order 12898                                                                                                             |        | presence for lead-based paint and asbestos, testing will take place, and abatement and proper disposal will be conducted as needed during demolition/reconstruction. Since all environmental issues are being addressed through mitigation as needed, issues regarding environmental justice are not foreseen.                                                      |
|-----------------------------------------------------------------------------------------------------------------------------------|--------|---------------------------------------------------------------------------------------------------------------------------------------------------------------------------------------------------------------------------------------------------------------------------------------------------------------------------------------------------------------------|
| Environmental Justice                                                                                                             | Yes No | While this site may potentially have the                                                                                                                                                                                                                                                                                                                            |
| ENVIRONMENTAL JUSTIC                                                                                                              | E      |                                                                                                                                                                                                                                                                                                                                                                     |
| Wetlands Protection  Executive Order 11990, particularly sections 2 and 5                                                         | Yes No | The project area does not lie within or near a wetland, according to National Wetland Inventory (NWI) maps.                                                                                                                                                                                                                                                         |
|                                                                                                                                   |        | Streets were determined to be major thoroughfares based on TxDOT Statewide Planning Maps and City of Houston traffic maps.  Noise levels at 8905 Richland Dr. have been calculated at 57 dB which is ACCEPTABLE. Noise mitigation will not be required during construction.                                                                                         |
| Noise Abatement and Control  Noise Control Act of 1972, as amended by the Quiet Communities Act of 1978; 24 CFR Part 51 Subpart B | Yes No | See attached noise evaluation.  8905 Richland Dr. is located less than 1,000 feet from a major thoroughfare, but more than 3,000 feet from a rail line. While the nearest airport (Bush) is less than 15 miles from the site and has been considered, its noise levels are below the elevated (i.e. 65 decibels (dB)) noise levels shown in the noise contour maps. |
|                                                                                                                                   |        | the THC's Archeology Division at 512-463-6096 to consult on further actions that may be necessary to protect the cultural remains.  Please see the attached letter.                                                                                                                                                                                                 |