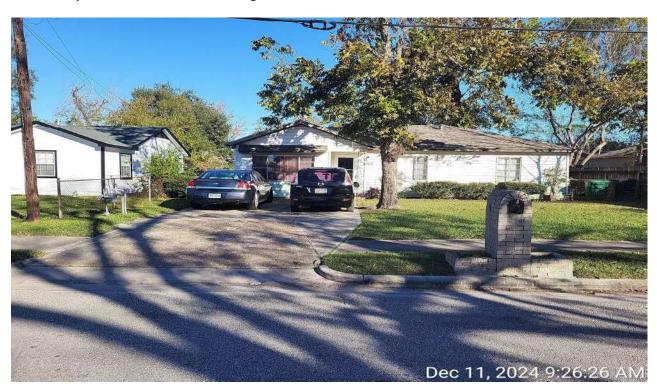

- While one (1) 55-gallon drum was confirmed on site, it was reported empty and as being used for animal food storage, not industrial use.

Additionally, site visit photos did not indicate evidence of prior use as a gas station, dry cleaner, motor vehicle repair facility, printing facility, photo lab, junkyard or waste treatment, storage or disposal facility such as sign posts, abandoned or inoperable pumps, store fronts, or dilapidated car storage was observed. There is no evidence to suggest fill dirt has been brought onto the site from another location. No pits, ponds, lagoons, stained soil, or discolored water was observed. There was no distressed vegetation (lawn) observed at any of the homes in the area. There were no visible vents or fill pipes observed on the site or adjoining site other than the one connected to the city water meter which does not appear to pose any environmental risk of note. No chemical odors were reported during the site visit. A copy of the damage assessment with environmental compliance data, and the site inspection photo documentation report, is included. The water is supplied by a municipal water purveyor. The subject property is a single-family home in a residential neighborhood with normal conditions, it has no apparent visible signs of on-site or off-site contamination, and no unusual odors were noted. The site visit was conducted on a sunny day, no notable street drainage issues identified. The surrounding properties were single family homes with no signs of industrial activity. The subject property is clear of environmental concerns.

Across street View

**Street View East** 

**Street View West** 

Left side View

Right Side View

Back Yard Towards House

**Back Yard Rear View** 

**Back Yard East View** 