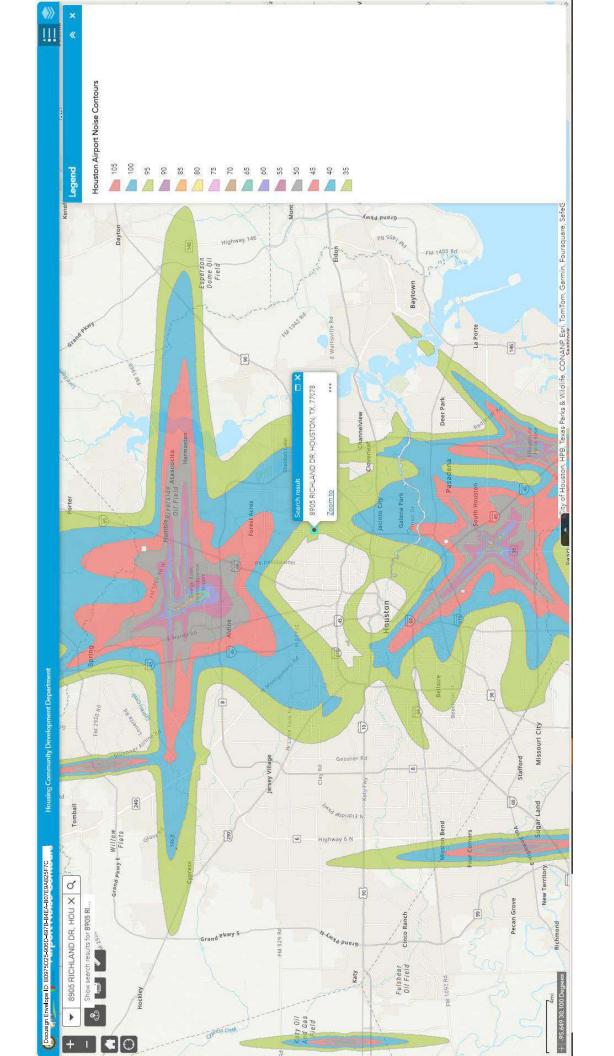

| Executive Order 12898                                                                                                             |        | presence for lead-based paint and asbestos, testing will take place, and abatement and proper disposal will be conducted as needed during demolition/reconstruction. Since all environmental issues are being addressed through mitigation as needed, issues regarding environmental justice are not foreseen.                                                      |
|-----------------------------------------------------------------------------------------------------------------------------------|--------|---------------------------------------------------------------------------------------------------------------------------------------------------------------------------------------------------------------------------------------------------------------------------------------------------------------------------------------------------------------------|
| Environmental Justice                                                                                                             | Yes No | While this site may potentially have the                                                                                                                                                                                                                                                                                                                            |
| ENVIRONMENTAL JUSTIC                                                                                                              | E      |                                                                                                                                                                                                                                                                                                                                                                     |
| Wetlands Protection  Executive Order 11990, particularly sections 2 and 5                                                         | Yes No | The project area does not lie within or near a wetland, according to National Wetland Inventory (NWI) maps.                                                                                                                                                                                                                                                         |
|                                                                                                                                   |        | Streets were determined to be major thoroughfares based on TxDOT Statewide Planning Maps and City of Houston traffic maps.  Noise levels at 8905 Richland Dr. have been calculated at 57 dB which is ACCEPTABLE. Noise mitigation will not be required during construction.                                                                                         |
| Noise Abatement and Control  Noise Control Act of 1972, as amended by the Quiet Communities Act of 1978; 24 CFR Part 51 Subpart B | Yes No | See attached noise evaluation.  8905 Richland Dr. is located less than 1,000 feet from a major thoroughfare, but more than 3,000 feet from a rail line. While the nearest airport (Bush) is less than 15 miles from the site and has been considered, its noise levels are below the elevated (i.e. 65 decibels (dB)) noise levels shown in the noise contour maps. |
|                                                                                                                                   |        | the THC's Archeology Division at 512-463-6096 to consult on further actions that may be necessary to protect the cultural remains.  Please see the attached letter.                                                                                                                                                                                                 |