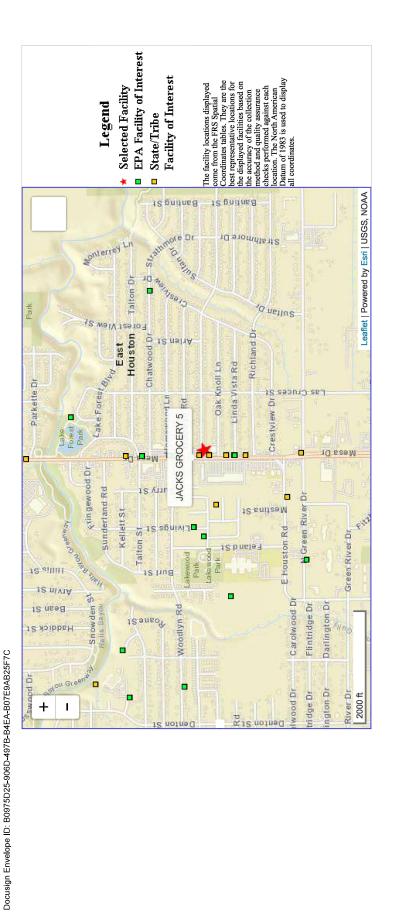

Prepared for: Matt Jenkins Ref: Single Family Home Repair

Center Coordinates: 29.838333,-95.260112

Prepared Date: Thu Jan 16 2025 20:48:44 GMT+0000 (Coordinated Universal Time)

# ENVIRONMENTAL RADIUS REPORT

ASTM E1527-21