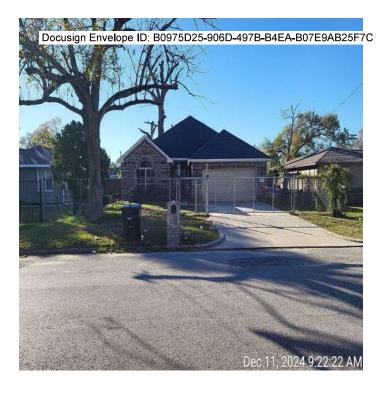

- While one (1) 55-gallon drum was confirmed on site, it was reported empty and as being used for animal food storage, not industrial use.

Additionally, site visit photos did not indicate evidence of prior use as a gas station, dry cleaner, motor vehicle repair facility, printing facility, photo lab, junkyard or waste treatment, storage or disposal facility such as sign posts, abandoned or inoperable pumps, store fronts, or dilapidated car storage was observed. There is no evidence to suggest fill dirt has been brought onto the site from another location. No pits, ponds, lagoons, stained soil, or discolored water was observed. There was no distressed vegetation (lawn) observed at any of the homes in the area. There were no visible vents or fill pipes observed on the site or adjoining site other than the one connected to the city water meter which does not appear to pose any environmental risk of note. No chemical odors were reported during the site visit. A copy of the damage assessment with environmental compliance data, and the site inspection photo documentation report, is included. The water is supplied by a municipal water purveyor. The subject property is a single-family home in a residential neighborhood with normal conditions, it has no apparent visible signs of on-site or off-site contamination, and no unusual odors were noted. The site visit was conducted on a sunny day, no notable street drainage issues identified. The surrounding properties were single family homes with no signs of industrial activity. The subject property is clear of environmental concerns.

# CITY OF HOUSTON HRP/DR-15 Program Site Inspection Photo Documentation Report

**Applicant Registration Number: HRP-20240144** 

**Applicant Name:** 

Address: 8905 Richland Dr. Houston, TX 77078

Date of Assessment: 12/11/2024
Inspector Name: Michael Rodriguez

Across street View

**Street View East** 

**Street View West** 

Left side View

Right Side View

Back Yard Towards House

**Back Yard Rear View** 

**Back Yard East View** 