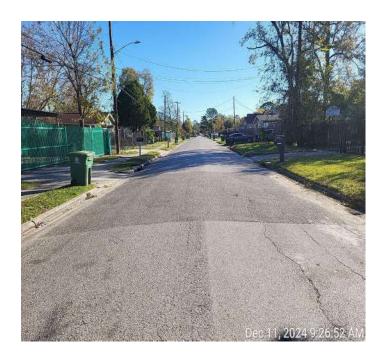

- While one (1) 55-gallon drum was confirmed on site, it was reported empty and as being used for animal food storage, not industrial use.

Additionally, site visit photos did not indicate evidence of prior use as a gas station, dry cleaner, motor vehicle repair facility, printing facility, photo lab, junkyard or waste treatment, storage or disposal facility such as sign posts, abandoned or inoperable pumps, store fronts, or dilapidated car storage was observed. There is no evidence to suggest fill dirt has been brought onto the site from another location. No pits, ponds, lagoons, stained soil, or discolored water was observed. There was no distressed vegetation (lawn) observed at any of the homes in the area. There were no visible vents or fill pipes observed on the site or adjoining site other than the one connected to the city water meter which does not appear to pose any environmental risk of note. No chemical odors were reported during the site visit. A copy of the damage assessment with environmental compliance data, and the site inspection photo documentation report, is included. The water is supplied by a municipal water purveyor. The subject property is a single-family home in a residential neighborhood with normal conditions, it has no apparent visible signs of on-site or off-site contamination, and no unusual odors were noted. The site visit was conducted on a sunny day, no notable street drainage issues identified. The surrounding properties were single family homes with no signs of industrial activity. The subject property is clear of environmental concerns.

Across street View

**Street View East** 

**Street View West** 

Left side View

Right Side View

Back Yard Towards House

**Back Yard Rear View** 

**Back Yard East View** 