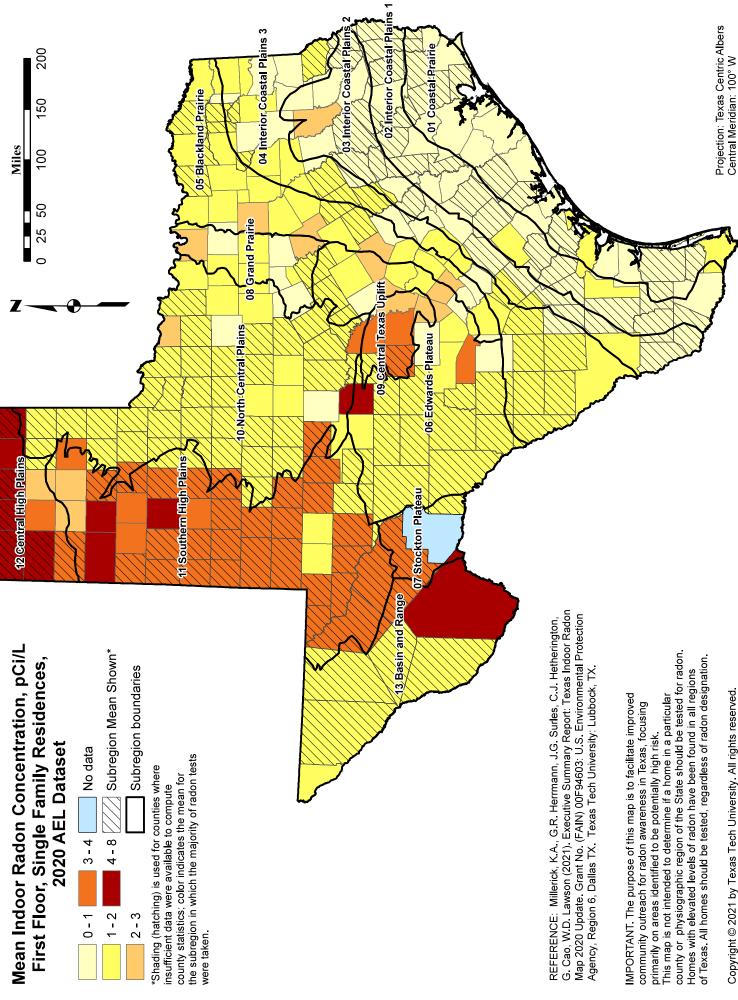

#### Radon:

According to data from the CDC's National Environmental Public Health Tracking Network and Texas Tech's Texas Radon Group, mean and median pre-mitigation radon levels in single-family first floor living areas in Harris County are between 0 and <2 pCi/L, which is well below the threshold for mitigation. However, single-family properties with basements in Harris County show a mean radon level of >8 pCi/L, which is significantly above the threshold and requires mitigation.

According to data supplied by the CDC and Texas Tech, single-family properties without basement areas within Harris County will not require mitigation. However, properties with basement areas will require additional testing and potential mitigation after reconstruction.

Since the property under review does not contain a basement nor is a basement proposed during reconstruction, additional testing and mitigation are not required at this time. Should a basement area be constructed during this project, radon reduction best practices must be included during construction and the property must be tested for radon before becoming occupied. Any radon tests should be conducted in rooms that are living spaces, such as bedrooms, living rooms, or studies. If the test results are more than 4 pCi/L, a Soil Gas Mitigation Professional or a Qualified Contractor must be contacted to discuss the test results. If test results are consistently high enough, a mitigation system may be necessary.