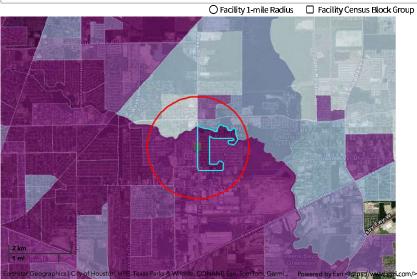

Using NETROnline and a search for EPA, State, and Tribal Equivalent listed facilities -< 1/4, 1/2 and/or 1-mile radius of the site was performed. A search of the TCEQ Central Registry did not indicate the presence of PSTs

on or adjacent to the subject property. The NETROnline search yielded the following:

Due to status and distance the sites named in the NETROnline report are not foreseen to have any adverse impact on the subject property.

A copy of the NETROnline environmental radius report is included along with a radius map showing the relative location of the subject property to the abovementioned facilities.