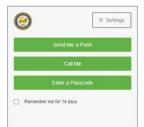

## Multi-Factor Authentication (MFA)

For security reasons, you will be required to provide additional information to verify account login in the form of Mult-Factor Authentication.

If you need MFA assistance, the following options are available to users:

### **Navigation: Internet Browser**

- 1. Open your internet browser.
- 2. Enter the URL for the UKG Pro WFM solution.
- 3. Enter your login credentials and then select **Sign In**.
- 4. Select one of the following **options** to verify your account:
  - a. Send Me a Push
  - b. Call Me
  - c. Enter a Passcode
- 5. (Optional) Select the box, "Remember me for 14 days".