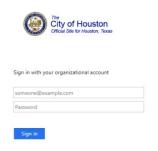

## Log In to UKG Pro WFM

Access the UKG Pro WFM solution with your specific login credentials. Contact your administrator for your credentials and password requirements.

### **Navigation: Internet Browser**

- 1. Open your internet browser.
- 2. Enter the URL for the UKG Pro WFM solution.
- 3. Enter your login credentials and then select **Sign In**.
- 4. Select one of the following **options** to verify your account:
  - a. Send Me a Push
  - b. Call Me
  - c. Enter a Passcode
- 5. (Optional) Select the box, "Remember me for 14 days".